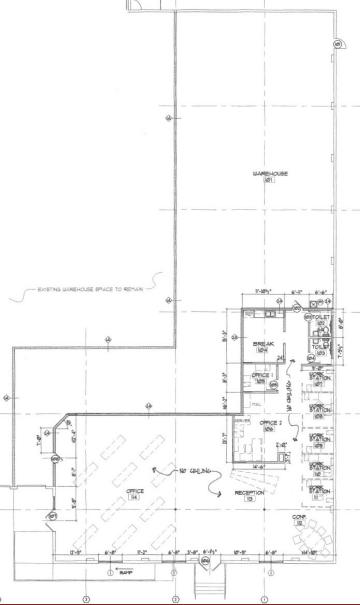

### **PROPERTY HIGHLIGHTS**

- 9,600sf +/- available space
- One existing office
- Two restrooms
- 9 dedicated parking spaces
- 57 additional spaces in rear of building
- 18' Clear Height

- One dock-height door
- Kitchenette
- Walking distance to East Pole Coffee, American Spirit Works, Sweetwater Brewery and Fox Bros. Que-osk
- \$16.00/SF NNN