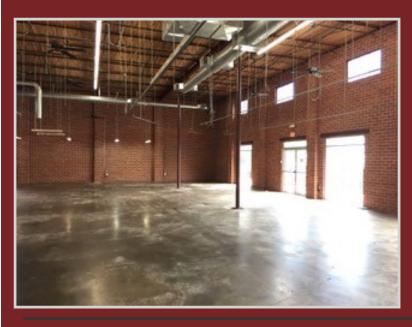

### **PROPERTY HIGHLIGHTS**

- 9,600sf +/- available space
- One existing office
- Two restrooms
- 9 dedicated parking spaces
- 57 additional spaces in rear of building
- 18' Clear Height

- One dock-height door
- Kitchenette
- Walking distance to East Pole Coffee, American Spirit Works, Sweetwater Brewery and Fox Bros. Que-osk
- \$16.00/SF NNN