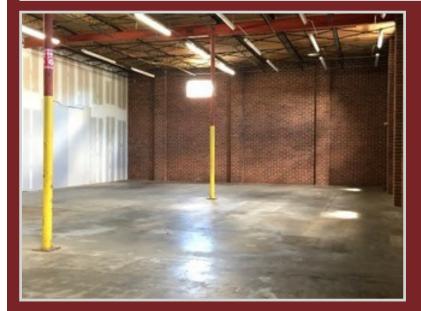

### **PROPERTY HIGHLIGHTS**

- 9,600sf +/- available space
- One existing office
- Two restrooms
- 9 dedicated parking spaces
- 57 additional spaces in rear of building
- 18' Clear Height

- One dock-height door
- Kitchenette
- Walking distance to East Pole Coffee, American Spirit Works, Sweetwater Brewery and Fox Bros. Que-osk
- \$16.00/SF NNN