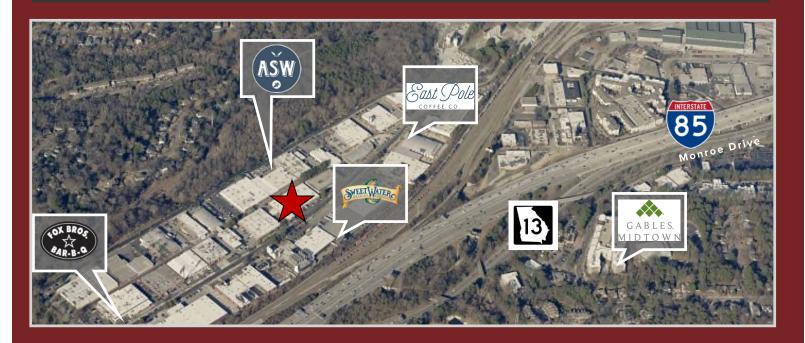

### **AERIAL**

### **PROPERTY HIGHLIGHTS**

- 9,600sf +/- available space
- One existing office
- Two restrooms
- 9 dedicated parking spaces
- 57 additional spaces in rear of building
- 18' Clear Height

- One dock-height door
- Kitchenette
- Walking distance to East Pole Coffee, American Spirit Works, Sweetwater Brewery and Fox Bros. Que-osk
- \$16.00/SF NNN