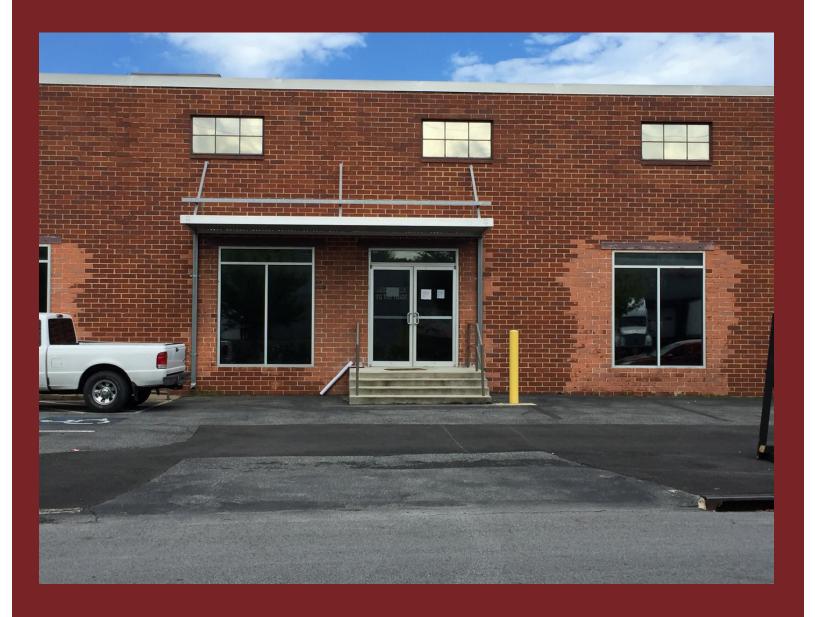

### **PROPERTY HIGHLIGHTS**

- 9,600sf +/- available space
- One existing office
- Two restrooms
- 9 dedicated parking spaces
- 57 additional spaces in rear of building
- 18' Clear Height

- One dock-height door
- Kitchenette
- Walking distance to East Pole Coffee, American Spirit Works, Sweetwater Brewery and Fox Bros. Que-osk
- \$16.00/SF NNN