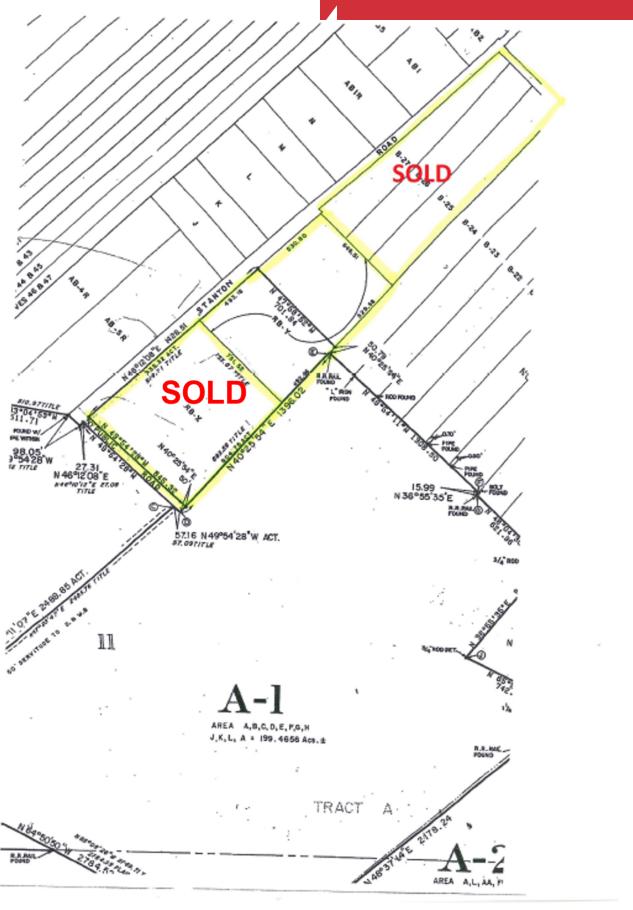

## Survey

### Survey

### **Property Highlights**

- ±15.67 acres available for sale
- · Zoned S-RM1, Suburban Multi-Family Residential District
- · Located on Stanton Rd near English Turn Subdivision
- Zoning information may be obtained from The City of New Orleans Planning Commission website (www.nola.gov)
- · Acreage should be verified by buyer