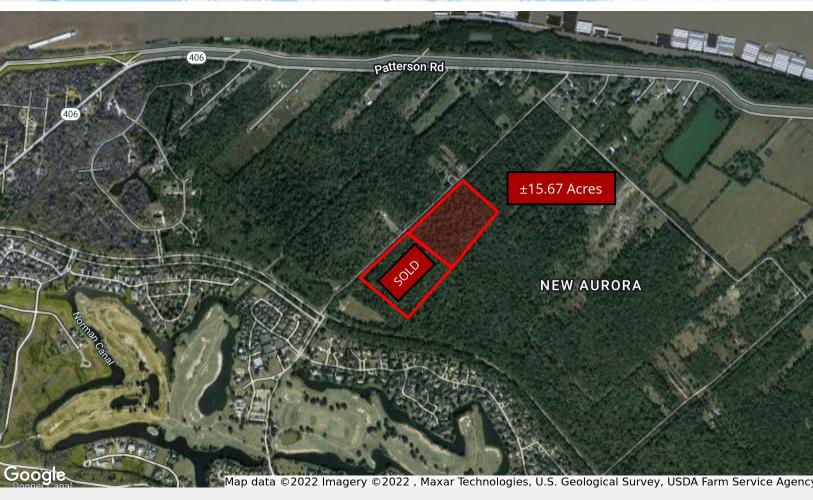

### Vacant Land

±15.67 Acres | \$297,730

### **Property Highlights**

- ±15.67 acres available for sale
- · Zoned S-RM1, Suburban Multi-Family Residential District
- · Located on Stanton Rd near English Turn Subdivision
- Zoning information may be obtained from The City of New Orleans Planning Commission website (www.nola.gov)
- · Acreage should be verified by buyer