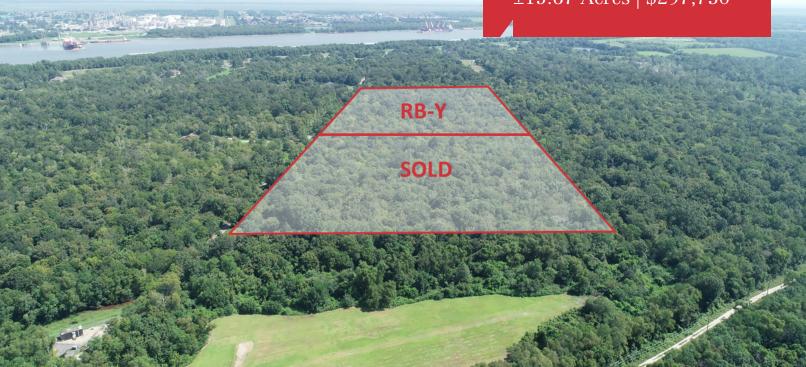

### Vacant Land

±15.67 Acres | \$297,730

### **Property Highlights**

- ±15.67 acres available for sale
- · Zoned S-RM1, Suburban Multi-Family Residential District
- · Located on Stanton Rd near English Turn Subdivision
- Zoning information may be obtained from The City of New Orleans Planning Commission website (www.nola.gov)
- · Acreage should be verified by buyer