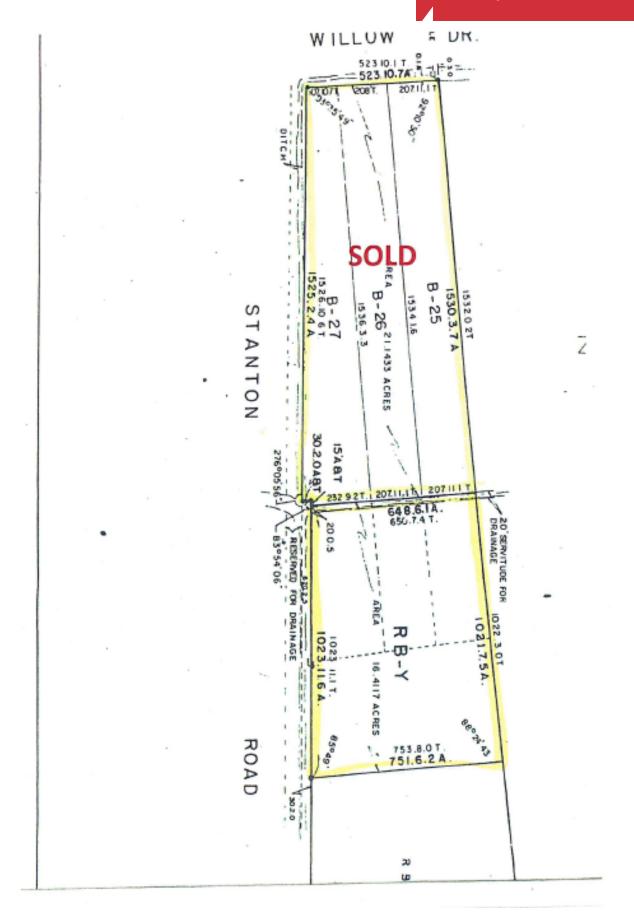

## Survey

### Survey

### **Property Highlights**

- ±15.67 acres available for sale
- · Zoned S-RM1, Suburban Multi-Family Residential District
- · Located on Stanton Rd near English Turn Subdivision
- Zoning information may be obtained from The City of New Orleans Planning Commission website (www.nola.gov)
- · Acreage should be verified by buyer