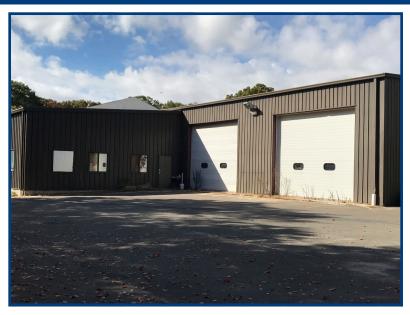

## **Property Profile:**

| Total Building Size: | 16,325 SF          |
|----------------------|--------------------|
| Office Space:        | 3,763 SF           |
| Lot Size:            | 1 acre             |
| Ceiling Height:      | 18 FT              |
| Occupancy:           | 60%                |
| Utilities:           | Sprinklers         |
| Zone:                | I-1 (Industrial-1) |
| Year Built:          | 1961               |
| Price:               | \$1,150,000        |