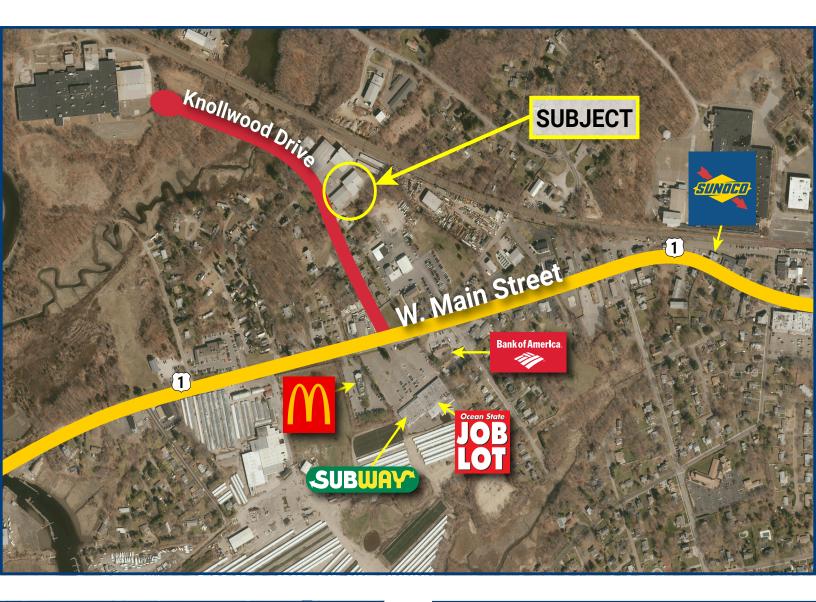

# **WAREHOUSE WITH OFFICE MEZZANINE** 18 Knollwood Drive • Clinton, CT 06413

## Highlights:

- Clinton's 20,000+ SF warehouse with office space
- 18' ceiling height
- Ample parking
- · Good roof and mechanicals
- · Easily divided for rental income
- On private dead end, but only minutes to I-95

## WAREHOUSE WITH OFFICE MEZZANINE 18 Knollwood Drive • Clinton, CT 06413