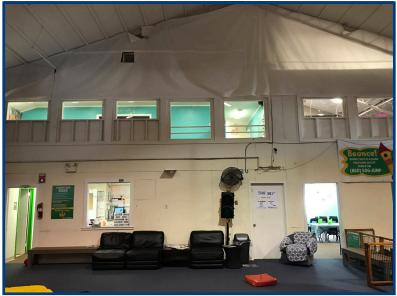

# **WAREHOUSE WITH OFFICE MEZZANINE** 18 Knollwood Drive • Clinton, CT 06413

## Highlights:

- Clinton's 20,000+ SF warehouse with office space
- 18' ceiling height
- Ample parking
- · Good roof and mechanicals
- · Easily divided for rental income
- On private dead end, but only minutes to I-95

## **Property Profile:**

| Total Building Size: | 16,325 SF          |
|----------------------|--------------------|
| Office Space:        | 3,763 SF           |
| Lot Size:            | 1 acre             |
| Ceiling Height:      | 18 FT              |
| Occupancy:           | 60%                |
| Utilities:           | Sprinklers         |
| Zone:                | I-1 (Industrial-1) |
| Year Built:          | 1961               |
| Price:               | \$1,150,000        |