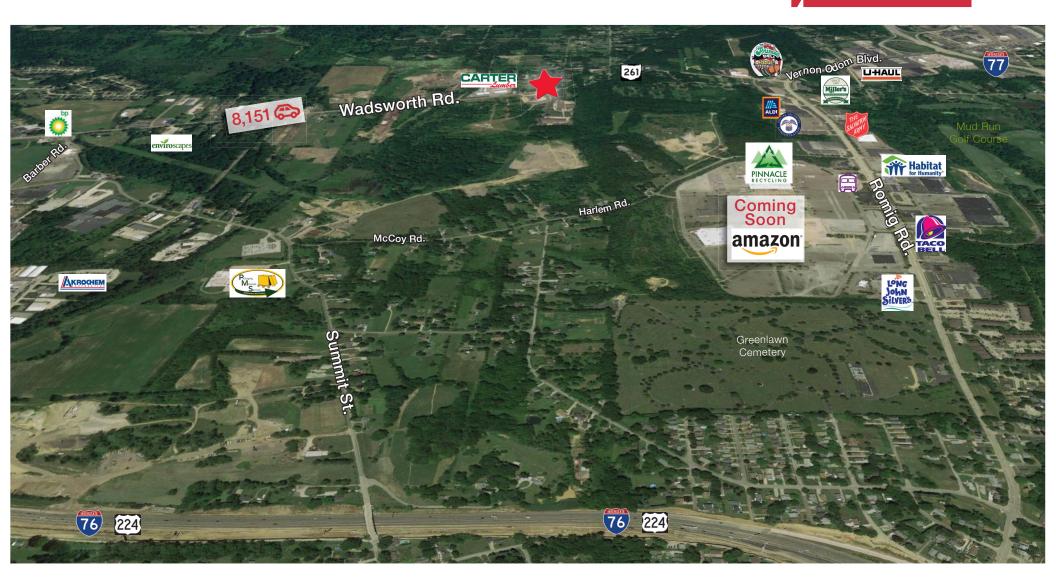

erage HH<br>Income: | \$78,584 | \$54,095    | \$58,167 |
| Traffic Count:        | 8,151@\  | Wadsworth R | d.       |

#### For more information:

### Dave Whyte 330 352 7746 | dwhyte@naipvc.com

NO WARRANTY OR REPRESENTATION, EXPRESS OR IMPLIED, IS MADE AS TO THE ACCURACY OF THE INFORMATION CONTAINED HEREIN, AND THE SAME IS SUBMITTED SUBJECT TO ERRORS, OMISSIONS, CHANGE OF PRICE, RENTAL OR OTHER CONDITIONS, PRIOR SALE, LEASE OR FINANCING, OR WITHDRAWAL WITHOUT NOTICE, AND OF ANY SPECIAL LISTING CONDITIONS IMPOSED BY OUR PRINCIPALS NO WARRANTIES OR REPRESENTATIONS ARE MADE AS TO THE CONDITION OF THE PROPERTY OR ANY HAZARDS CONTAINED THEREIN ARE ANY TO BE IMPLIED.



789 White Pond Dr., Suite C Akron, Ohio 44320 330 535 2661 naipvc.com

# 1721 Wadsworth Rd.

Akron, Ohio 44320

## Aerial





## Dave Whyte

330 352 7746 dwhyte@naipvc.com 789 White Pond Drive • Suite C Akron, Ohio 44320 330 535 2661

naipvc.com

## 1721 Wadsworth Rd. Akron, Ohio 44320

### For Sale Commercial / Industrial Property With Income

| Price Details           |                                                |  |
|-------------------------|------------------------------------------------|--|
| SALE PRICE:             | \$69,900                                       |  |
| TAXES:                  | \$1,291 / year                                 |  |
| RENTAL INCOME:          | \$700 / month                                  |  |
| Property Details        |                                                |  |
| SF - AVAILABLE:         | 770                                            |  |
| YEAR BUILT: