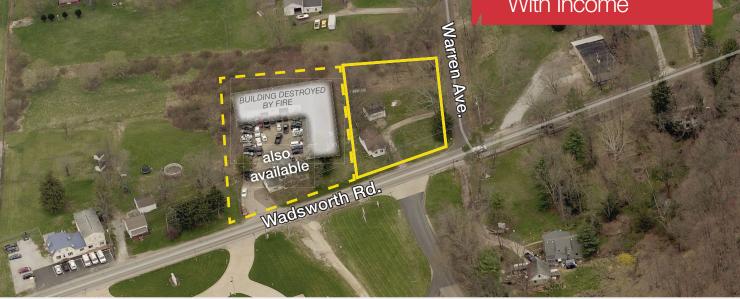

### **Property Highlights**

- 2 bedroom rental income house
- Frontage: 141' on Wadsworth Rd.

177' on Warren Rd.

- Zoning: I-1 Norton Industrial
- Sale price: \$69,900
- Rental income: \$700/month
- Taxes: \$1,291/year
- Very close to new Amazon Distribution Center
- Adjacent commercial property also available

### For Sale Commercial / Industrial Property With Income

### For Sale Commercial / Industrial Property With Income

| Price Details           |                                                |  |
|-------------------------|------------------------------------------------|--|
| SALE PRICE:             | \$69,900                                       |  |
| TAXES:                  | \$1,291 / year                                 |  |
| RENTAL INCOME:          | \$700 / month                                  |  |
| Property Details        |                                                |  |
| SF - AVAILABLE:         | 770                                            |  |
| YEAR BUILT:             | 1933                                           |  |
| PARCEL #:               | 4604670                                        |  |
| ACRES:                  | 0.43                                           |  |
| ZONING:                 | I-1, Norton Industrial                         |  |
| FRONTAGE:               | 141' on Wadsworth Rd. & 177' on Warren Rd.     |  |
| Property Details        |                                                |  |
| LOCATION:               | Corner of Wadsworth Rd. and Warren Rd.         |  |
| INTERCHANGE / DISTANCE: | Romig Rd. / 0.5 mile<br>I-77 / 1.1 miles       |  |
| DAILY TRAFFIC COUNT:    | 8,151 on Wadsworth Rd.                         |  |
| NOTES:                  | Adjacent commercial property is also available |  |