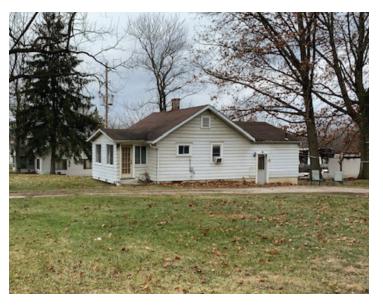

### **Property Highlights**

- 2 bedroom rental income house
- Frontage: 141' on Wadsworth Rd.

177' on Warren Rd.

- Zoning: I-1 Norton Industrial
- Sale price: \$69,900
- Rental income: \$700/month
- Taxes: \$1,291/year
- Very close to new Amazon Distribution Center
- Adjacent commercial property also available

### For Sale Commercial / Industrial Property With Income

| Price Details           |                                                |  |
|-------------------------|------------------------------------------------|--|
| SALE PRICE:             | \$69,900                                       |  |
| TAXES:                  | \$1,291 / year                                 |  |
| RENTAL INCOME:          | \$700 / month                                  |  |
| Property Details        |                                                |  |
| SF - AVAILABLE:         | 770                                            |  |
| YEAR BUILT:             | 1933                                           |  |
| PARCEL #:               | 4604670                                        |  |
| ACRES:                  | 0.43                                           |  |
| ZONING:                 | I-1, Norton Industrial                         |  |
| FRONTAGE:               | 141' on Wadsworth Rd. & 177' on Warren Rd.     |  |
| Property Details        |                                                |  |
| LOCATION:               | Corner of Wadsworth Rd. and Warren Rd.         |  |
| INTERCHANGE / DISTANCE: | Romig Rd. / 0.5 mile<br>I-77 / 1.1 miles       |  |
| DAILY TRAFFIC COUNT:    | 8,151 on Wadsworth Rd.                         |  |
| NOTES:                  | Adjacent commercial property is also available |  |