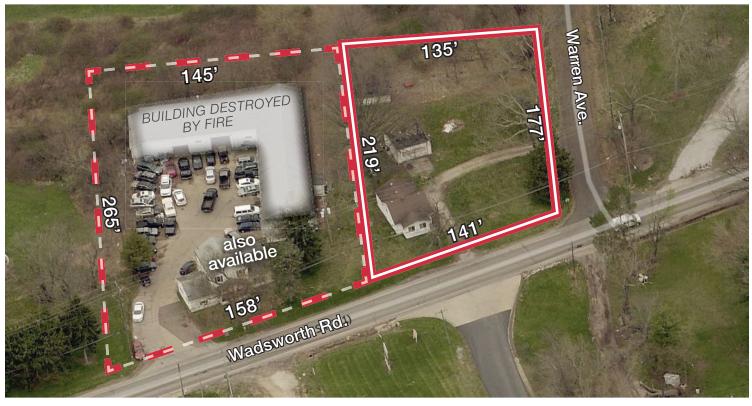

### **Property Highlights**

- 2 bedroom rental income house
- Frontage: 141' on Wadsworth Rd.

177' on Warren Rd.

- Zoning: I-1 Norton Industrial
- Sale price: \$69,900
- Rental income: \$700/month
- Taxes: \$1,291/year
- Very close to new Amazon Distribution Center
- Adjacent commercial property also available

### For Sale Commercial / Industrial Property With Income

| Price Details           |                                                |  |
|-------------------------|------------------------------------------------|--|
| SALE PRICE:             | \$69,900                                       |  |
| TAXES:                  | \$1,291 / year                                 |  |
| RENTAL INCOME:          | \$700 / month                                  |  |
| Property Details        |                                                |  |
| SF - AVAILABLE:         | 770                                            |  |
| YEAR BUILT:             | 1933                                           |  |
| PARCEL #:               | 4604670                                        |  |
| ACRES:                  | 0.43                                           |  |
| ZONING:                 | I-1, Norton Industrial                         |  |
| FRONTAGE:               | 141' on Wadsworth Rd. & 177' on Warren Rd.     |  |
| Property Details        |                                                |  |
| LOCATION:               | Corner of Wadsworth Rd. and Warren Rd.         |  |
| INTERCHANGE / DISTANCE: | Romig Rd. / 0.5 mile<br>I-77 / 1.1 miles       |  |
| DAILY TRAFFIC COUNT:    | 8,151 on Wadsworth Rd.                         |  |
| NOTES:                  | Adjacent commercial property is also available |  |