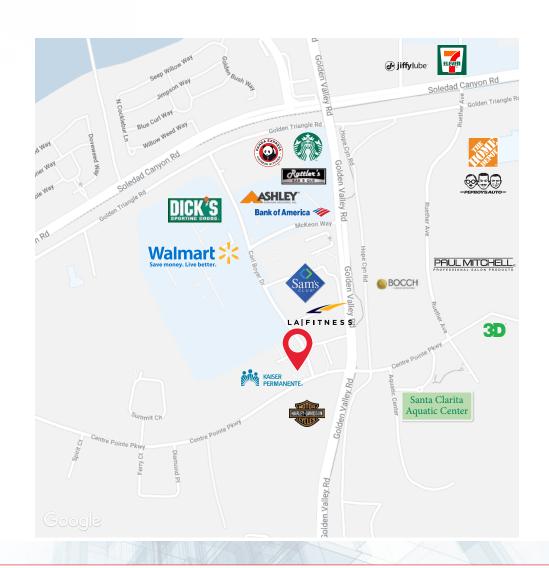

# **LOCATION HIGHLIGHTS:**

- Prime Santa Clarita Location with Excellent Demographics
- Major Street Identity on Golden Valley Road and Centre Pointe Parkway
- Close Proximity to Metrolink, Valencia Town Center Amenities, Centre Pointe Village, Hyatt Hotel & Conference Center, Santa Clarita Sports Complex, Fitness Facilities, Daycare Centers, Restaurants, Shopping
- Adjacent to Cross Valley Connector and Minutes from Freeway Onramps