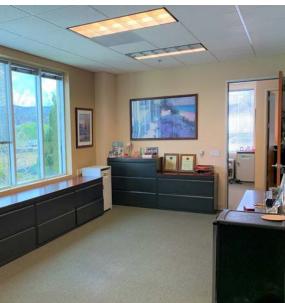

# **FLOOR PLAN**

| UNIT NUMBER | SIZE     | NOTES                                                                                                                                                                  |
|-------------|----------|------------------------------------------------------------------------------------------------------------------------------------------------------------------------|
| Suite 250   | 3,237 SF | Beautifully built out corner office suite. Six (6) large window offices, glass conference room, bullpen, reception area, kitchenette/breakroom, work room & IT closet. |