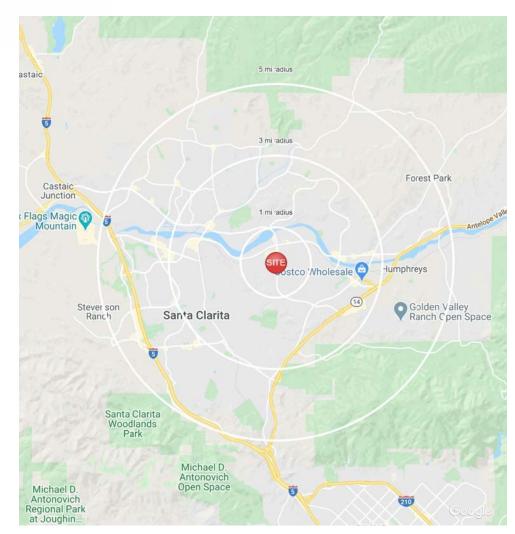

26415 Carl Boyer Drive | Santa Clarita, CA

| POPULATION                  | 1 MILE | 3 MILES | 5 MILES |
|-----------------------------|--------|---------|---------|
| Estimated Population (2019) | 5,665  | 109,431 | 220,490 |
| Median Age                  | 37.7   | 36.5    | 36.7    |

| HOUSEHOLD INCOME               | 1 MILE   | 3 MILES   | 5 MILES   |
|--------------------------------|----------|-----------|-----------|
| Estimated Avg HH Income (2019) | \$83,083 | \$111,461 | \$122,478 |
| Projected Avg HH Income (2024) | \$96,791 | \$132,569 | \$146,682 |
| Estimated Households           | 2,178    | 37,133    | 76,171    |

| DAYTIME DEMOGRAPHICS | 1 MILE | 3 MILES | 5 MILES |
|----------------------|--------|---------|---------|
| Total Businesses     | 806    | 4,174   | 8,933   |
| Daytime Population   | 6,201  | 32,773  | 81,418  |