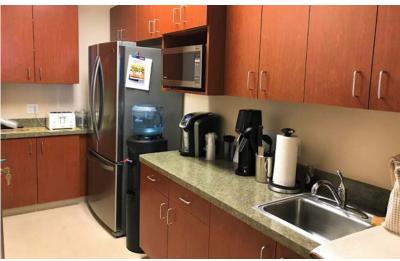

# **FLOOR PLAN**

| UNIT NUMBER | SIZE     | NOTES                                                                                                                                                                  |
|-------------|----------|------------------------------------------------------------------------------------------------------------------------------------------------------------------------|
| Suite 250   | 3,237 SF | Beautifully built out corner office suite. Six (6) large window offices, glass conference room, bullpen, reception area, kitchenette/breakroom, work room & IT closet. |