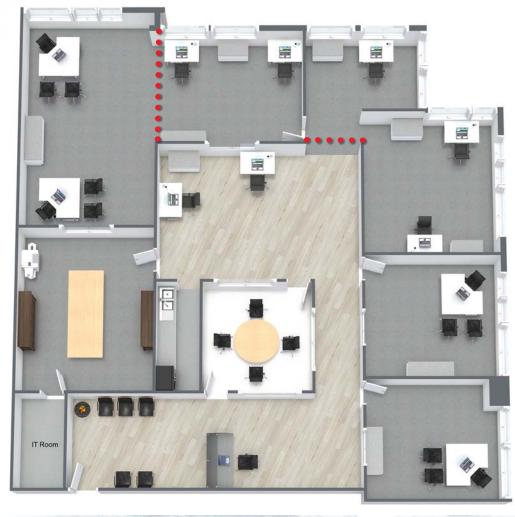

# **FLOOR PLAN**

| UNIT NUMBER | SIZE     | NOTES                                                                                                                                                                  |
|-------------|----------|------------------------------------------------------------------------------------------------------------------------------------------------------------------------|
| Suite 250   | 3,237 SF | Beautifully built out corner office suite. Six (6) large window offices, glass conference room, bullpen, reception area, kitchenette/breakroom, work room & IT closet. |

Proposed location of wall to create additional office(s).

YAIR HAIMOFF, SIOR

**Executive Managing Director** 

818.203.5429

yhaimoff@spectrumcre.com

DRE License #01414758