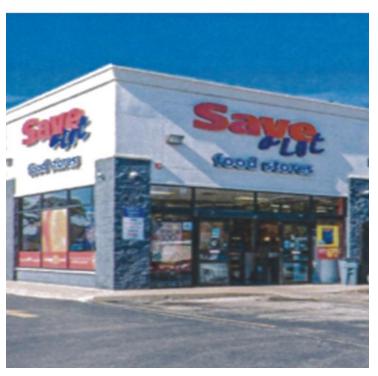

### **OFFERING SUMMARY**

Zoning:

Sale Price: \$1,200,000

**PROPERTY OVERVIEW** 

Property is currently built out as an operating Save A Lot but can be converted to other uses. Parking is extensive. The entire Center of 29,825 sf may also be sold.

Building Size: 12,905 SF

Retai Medical Office