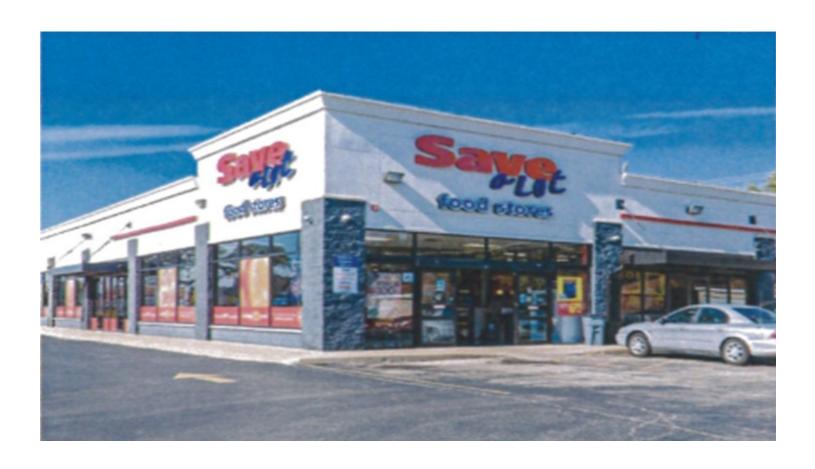

### **OFFERING SUMMARY**

Zoning:

Sale Price: \$1,200,000

**PROPERTY OVERVIEW** 

Property is currently built out as an operating Save A Lot but can be converted to other uses. Parking is extensive. The entire Center of 29,825 sf may also be sold.

Building Size: 12,905 SF

Retai Medical Office