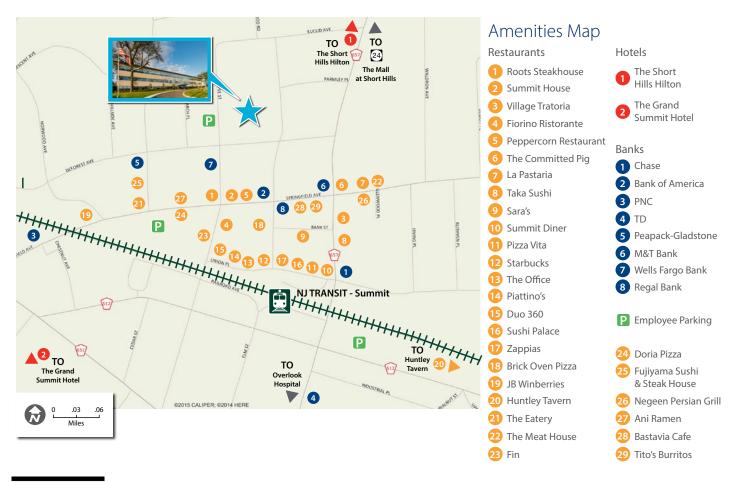

## Comments

- Completely renovated exterior, interior and common areas
- Located in Summit's active downtown district and walking distance to Summit Train Station and "one seat" ride to NYC
- 1 mile from Rt. 24 via Summit Ave. providing easy accessibility to The Short Hills Mall, The Short Hills Hilton and major highways including I-78 and 287, Garden State Parkway and NJ Turnpike all via Rt. 24
- Total building and tenant redundant power
- 2.4 spaces / 1,000 SF free parking
- On-site property management