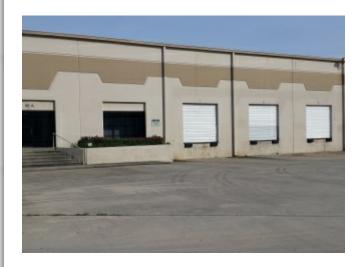

## 1111 PORTWALL

\$0.39 /SF/Month

186,000 SQ FT TILTWALL DOCK HIGH BUILDIND. 24' FEET CLEAR HEIGHT, 6 DOCKS, RAIL BEHIND BUILDING IS NOT CONNECTED AND WOULD HAVE TO GET UNION PACIFIC APPROVAL

Total Space Available: 43,000 SF

## 1111 PORTWALL, Houston, TX 77029

LOCATED IN THE EAST SIDE MARKET STREET CORRIDOR