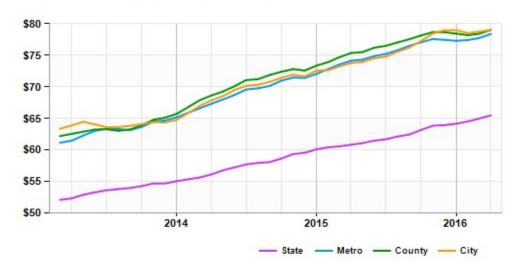

#### **Market Trends**

#### Asking Prices Industrial for Sale Houston, TX (\$/SF)

|        | Apr 16 | vs. 3 mo. prior | Y-O-Y |
|--------|--------|-----------------|-------|
| State  | \$65   | +2.1%           | +7.7% |
| Metro  | \$78   | +1.4%           | +5.7% |
| County | \$79   | +0.8%           | +4.9% |
| City   | \$79   | +0.1%           | +7.1% |
|        |        |                 |       |