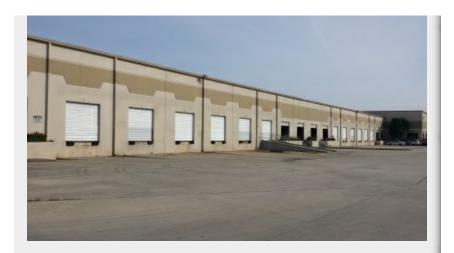

## 1111 PORTWALL

\$0.39 /SF/Month

186,000 SQ FT TILTWALL DOCK HIGH BUILDIND. 24' FEET CLEAR HEIGHT, 6 DOCKS, RAIL BEHIND BUILDING IS NOT CONNECTED AND WOULD HAVE TO GET UNION PACIFIC APPROVAL

Total Space Available: 43,000 SF

## 1111 PORTWALL, Houston, TX 77029

LOCATED IN THE EAST SIDE MARKET STREET CORRIDOR