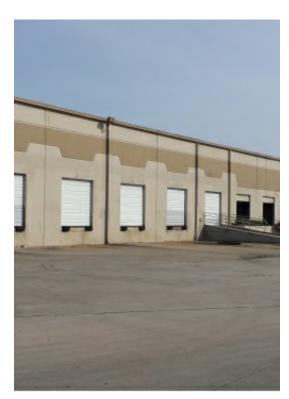

## 1111 PORTWALL

\$0.39 /SF/Month

186,000 SQ FT TILTWALL DOCK HIGH BUILDIND. 24' FEET CLEAR HEIGHT, 6 DOCKS, RAIL BEHIND BUILDING IS NOT CONNECTED AND WOULD HAVE TO GET UNION PACIFIC APPROVAL

Total Space Available: 43,000 SF

## 1111 PORTWALL, Houston, TX 77029

LOCATED IN THE EAST SIDE MARKET STREET CORRIDOR