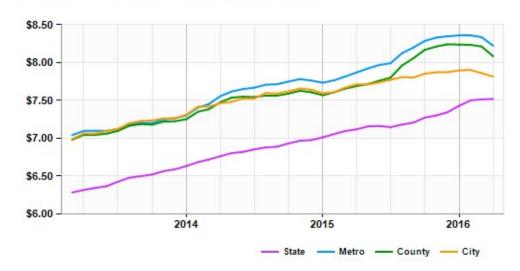

#### **Market Trends**

#### Asking Rent Industrial for Lease Houston, TX (\$/SF/Year)

|        | Apr 16 | vs. 3 mo. prior | Y-O-Y |
|--------|--------|-----------------|-------|
| State  | \$7.52 | +1.2%           | +5.6% |
| Metro  | \$8.22 | -1.6%           | +4.5% |
| County | \$8.08 | -1.9%           | +5.1% |
| City   | \$7.82 | -1.0%           | +1.3% |
|        |        |                 |       |