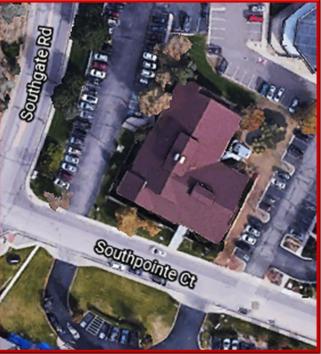

# Office Space For Lease 620 Southpointe Court Colorado Springs, CO 80906

| Demographics (2021) |           |           |           |
|---------------------|-----------|-----------|-----------|
|                     | 1 - Mile  | 3 - Mile  | 5 - Mile  |
| Total Population    | 12,268    | 80,378    | 208,505   |
| Total Households    | 5,879     | 34,705    | 85,946    |
| Average HH Income   | \$61,364  | \$77,521  | \$72,043  |
| Average Home Value  | \$385,509 | \$441,503 | \$401,271 |
| Businesses          | 645       | 4,389     | 8,588     |
| Employees           | 10,327    | 59,997    | 107,171   |