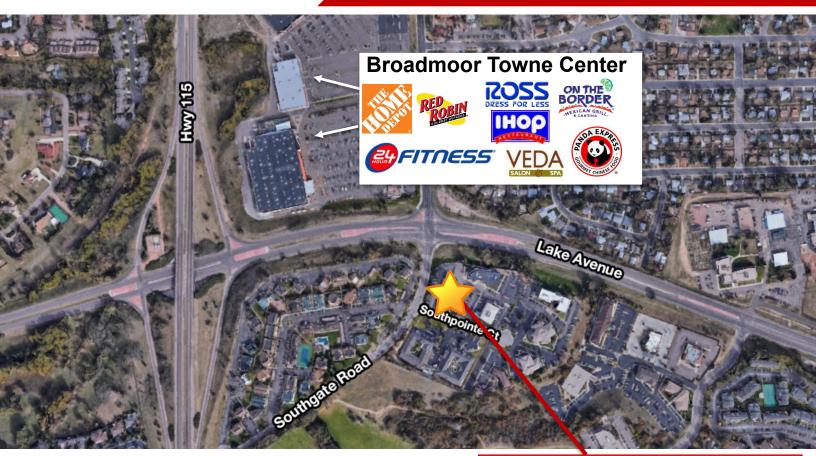

### Highlights

- Convenient access to I-25 and Highway 115
- Across from Broadmoor Towne Center
- Near Shopping and Restaurants
- Monument Signage
- Spacious Suites
- Plenty of Parking

| <b>BUILDING SIZE</b> | 20,809 SF                                                   |                                                                                                                                                                                |
|----------------------|-------------------------------------------------------------|--------------------------------------------------------------------------------------------------------------------------------------------------------------------------------|
| LOT SIZE             | 1.18 Acres                                                  | - NAI Highland, LLC                                                                                                                                                            |
| YEAR BUILT           | 1981                                                        | Commercial Real Estate Services. Worldwide<br>Two North Cascade Avenue, Suite 300<br>Colorado Springs, CO 80903<br>+1 719 577 0044<br>www.highlandcommercial.com<br>09/30/2021 |
| PARKING              | 62 Spaces                                                   |                                                                                                                                                                                |
| ZONING               | OC<br>605 – 2,812 SF                                        |                                                                                                                                                                                |
| AVAILABLE            |                                                             |                                                                                                                                                                                |
| LEASE RATES          | \$10.00 (1 <sup>st</sup> Year) + \$6.75NNN (2022 estimated) | -                                                                                                                                                                              |