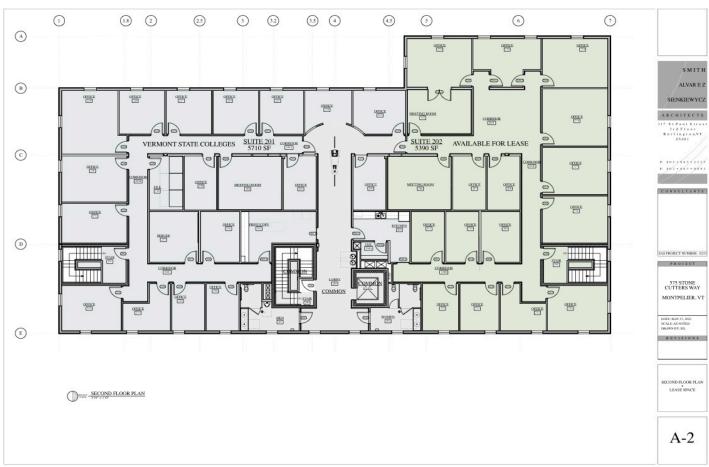

SIZE:

3,265, 5,390, or 8,355 +/- SF

USE:

Office

PRICE:

\$17/SF Gross (Includes Gas & Electricity Allowance of \$2.50/SF)

AVAILABLE:

Immediately