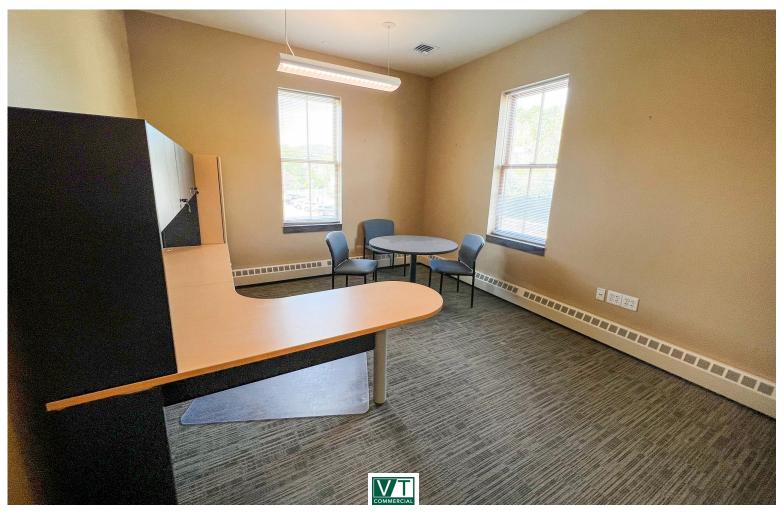

SIZE:

3,265, 5,390, or 8,355 +/- SF

USE:

Office

PRICE:

\$17/SF Gross (Includes Gas & Electricity Allowance of \$2.50/SF)

AVAILABLE:

Immediately