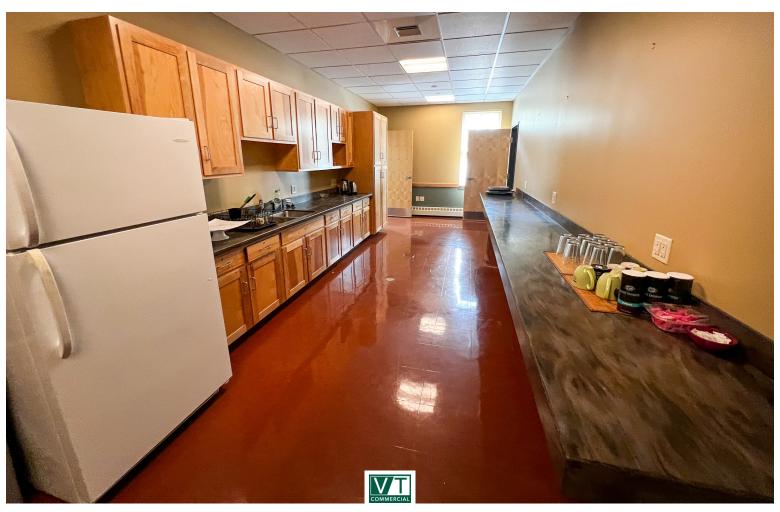

## **NEW DOWNTOWN MONTPELIER OFFICE SPACE**

575 Stone Cutters Way, Montpelier, VT

Beautiful turnkey office space with a riverfront location, easy access, and great parking. Right next to the bike path. Neighboring the Co-Op. Steps from Main Street. Easy access to Interstate 89. Please contact us today for a tour of this space.

SIZE:

3,265, 5,390, or 8,355 +/- SF

USE:

Office

PRICE:

\$17/SF Gross (Includes Gas & Electricity Allowance of \$2.50/SF)

AVAILABLE:

Immediately