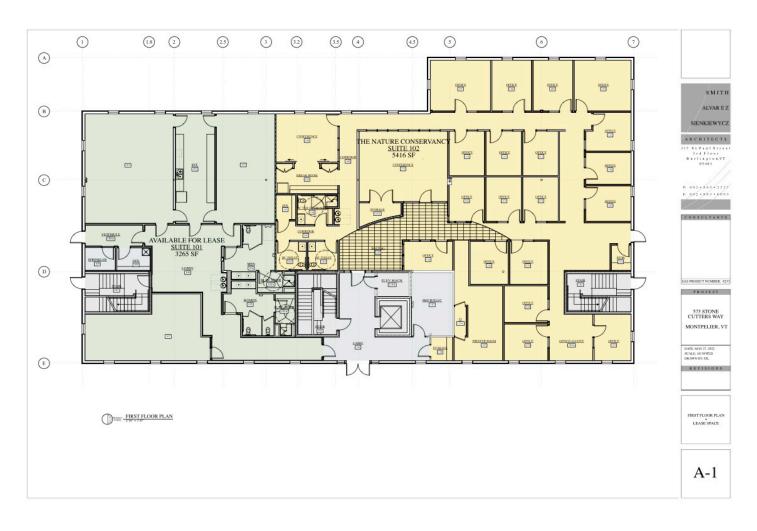

SIZE:

3,265, 5,390, or 8,355 +/- SF

USE:

Office

PRICE:

\$17/SF Gross (Includes Gas & Electricity Allowance of \$2.50/SF)

AVAILABLE:

Immediately