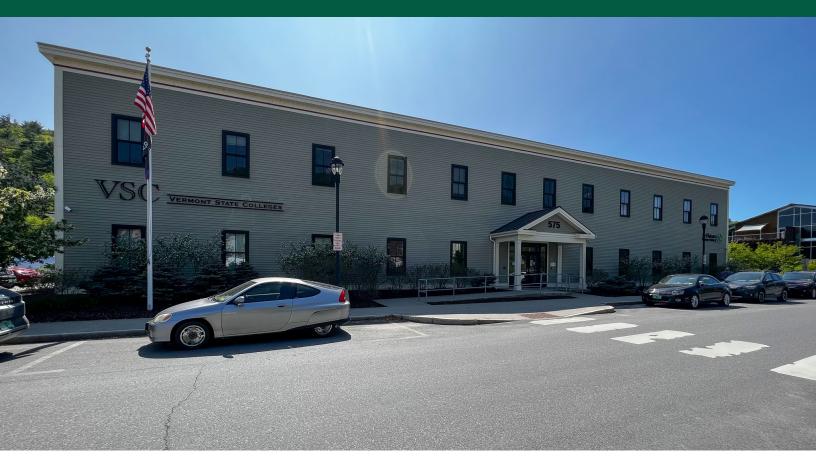

## **NEW DOWNTOWN MONTPELIER OFFICE SPACE**

575 Stone Cutters Way, Montpelier, VT

Beautiful turnkey office space with a riverfront location, easy access, and great parking. Right next to the bike path. Neighboring the Co-Op. Steps from Main Street. Easy access to Interstate 89. Please contact us today for a tour of this space.

**PARKING:** 

Ample On Site

LOCATION:

575 Stone Cutters Way, Montpelier

Information contained herein is believed to be accurate, but is not warranted. This is not a legally binding offer to sell or lease.