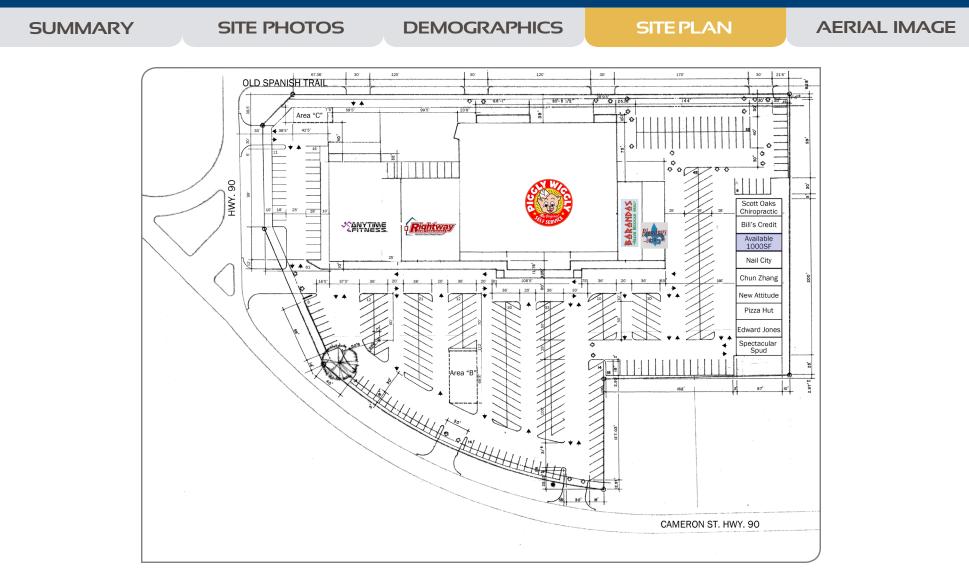

#### AVAILABLE

• 1,000 SF

• 8,690 SF

## SCOTT OAKS PLAZA

5525 Cameron St. SCOTT, LA