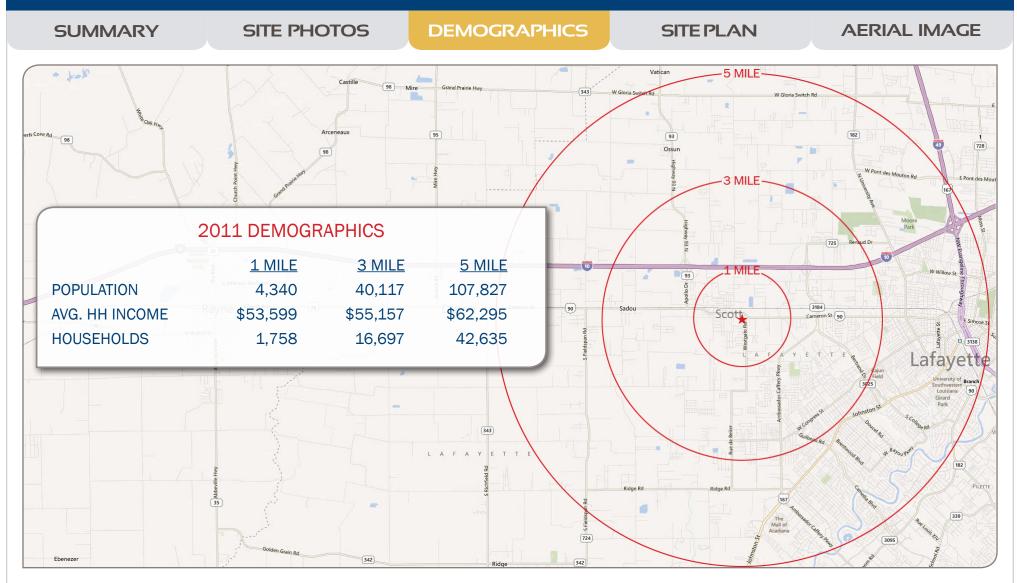

### STIRLING PROPERTIES

# SCOTT OAKS PLAZA

5525 Cameron St. SCOTT, LA

### WWW.STIRLINGPROPERTIES.COM

SUMMARY

SITE PHOTOS

DEMOGRAPHICS

**SITE PLAN** 

**AERIAL IMAGE** 



#### PROPERTY DESCRIPTION

This 70,000+ square foot shopping center is in the heart of Scott's commercial corridor; located on the south-west corner of Highways 90 & 93. The grocery anchored center caters to the entire community and has solidified it's position with the new development of multiple national retailers at this intersection.

#### AVAILABLE

• 1,000 SF

• 8,690 SF



## **STIRLING** PROPERTIES

## SCOTT OAKS PLAZA

5525 Cameron St. SCOTT, LA

#### WWW.STIRLINGPROPERTIES.COM







# STIRLING PROPERTIES

# SCOTT OAKS PLAZA

5525 Cameron St. SCOTT, LA

### WWW.STIRLINGPROPERTIES.COM







## SCOTT OAKS PLAZA

5525 Cameron St. SCOTT, LA

### WWW.STIRLINGPROPERTIES.COM



**RYAN PÉCOT** [o] 337.572.0246 rpecot@stirlingprop.com



### SCOTT OAKS PLAZA

5525 Cameron St. SCOTT, LA

#### WWW.STIRLINGPROPERTIES.COM