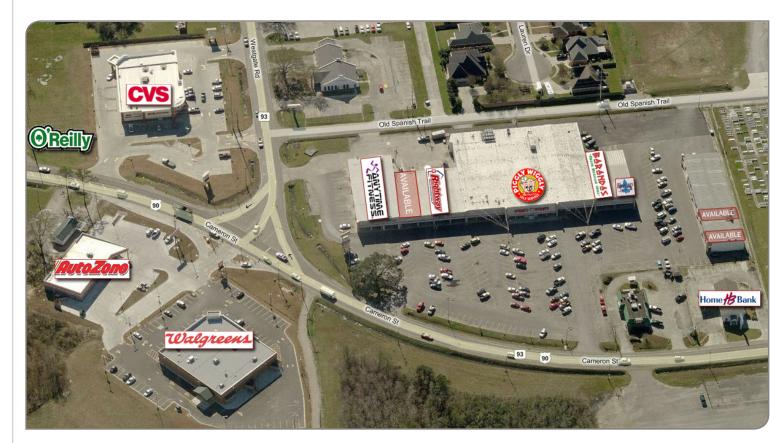

#### PROPERTY DESCRIPTION

This 70,000+ square foot shopping center is in the heart of Scott's commercial corridor; located on the south-west corner of Highways 90 & 93. The grocery anchored center caters to the entire community and has solidified it's position with the new development of multiple national retailers at this intersection.

#### AVAILABLE

• 1,000 SF

• 8,690 SF