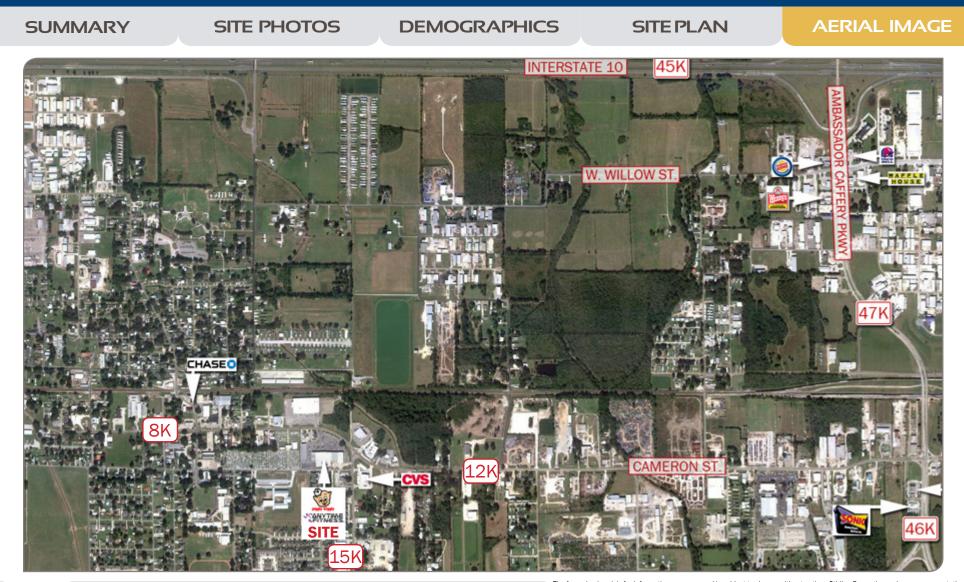

#### PROPERTY DESCRIPTION

This 70,000+ square foot shopping center is in the heart of Scott's commercial corridor; located on the south-west corner of Highways 90 & 93. The grocery anchored center caters to the entire community and has solidified it's position with the new development of multiple national retailers at this intersection.