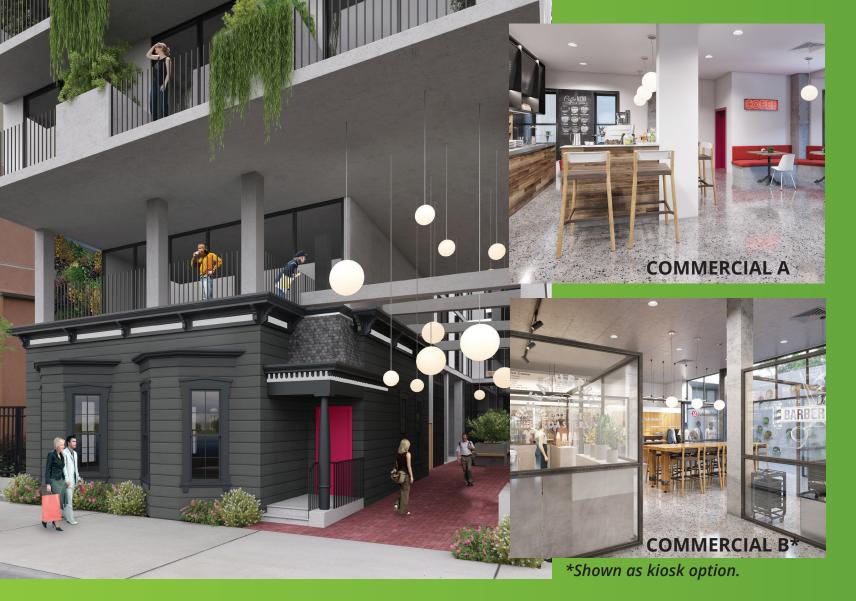

This modern space features an open layout that encourages conversation, collaboration, and comfort. Sleek interior design and crisp finishes evoke an upscale, polished vibe while a private exterior breezeway featuring old-world pavers adds charm and allure. Space can be converted for use by one vendor or by multiple tenants.

Our communal kiosk layout is ideal for small businesses looking to promote their products on a budget as overhead costs are shared and the burden of managing a full-scale rental space is eased.

Consider the possibilities and contact us today.