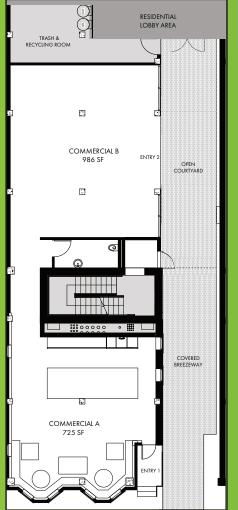

## Introducing a brand new commercial concept.

Open layouts start at \$29 per square foot per year Kiosks start at \$1100/month

1,709 square feet of available space

This modern space features an open layout that encourages conversation, collaboration, and comfort. Sleek interior design and crisp finishes evoke an upscale, polished vibe while a private exterior breezeway featuring old-world pavers adds charm and allure. Space can be converted for use by one vendor or by multiple tenants.