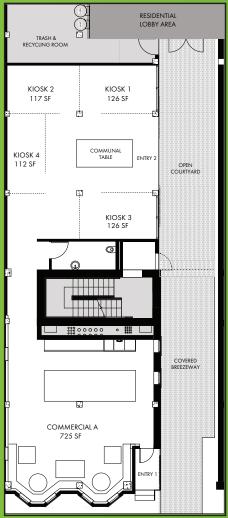

## Introducing a brand new commercial concept.

Open layouts start at \$29 per square foot per year Kiosks start at \$1100/month

1,709 square feet of available space

Our communal kiosk layout is ideal for small businesses looking to promote their products on a budget as overhead costs are shared and the burden of managing a full-scale rental space is eased.

Consider the possibilities and contact us today.