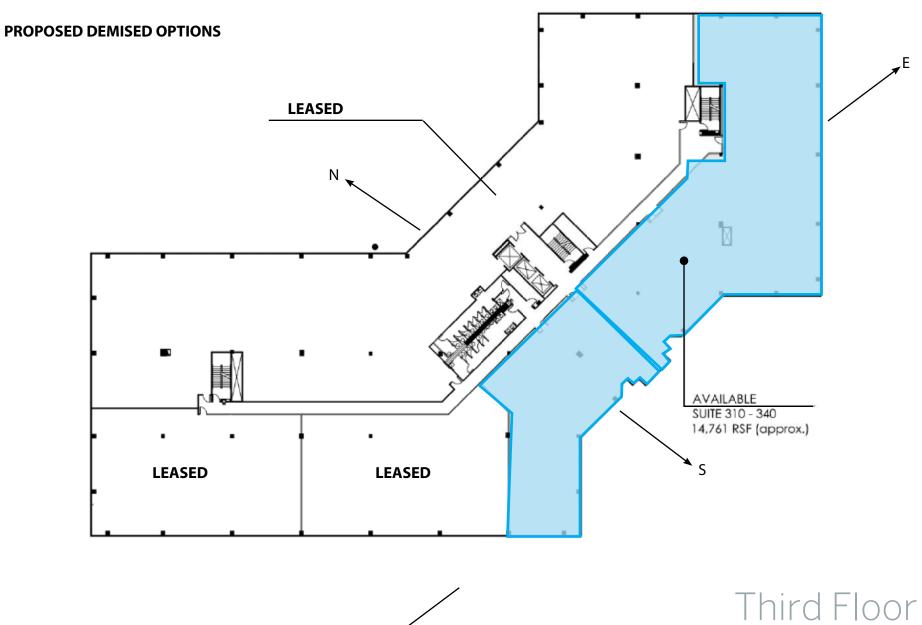

## 14,761 SF **REMAINING!**

**Lease Rate:** \$27.50/SF, Full Service Class A Space Full-Service Café Completed Fall 2019