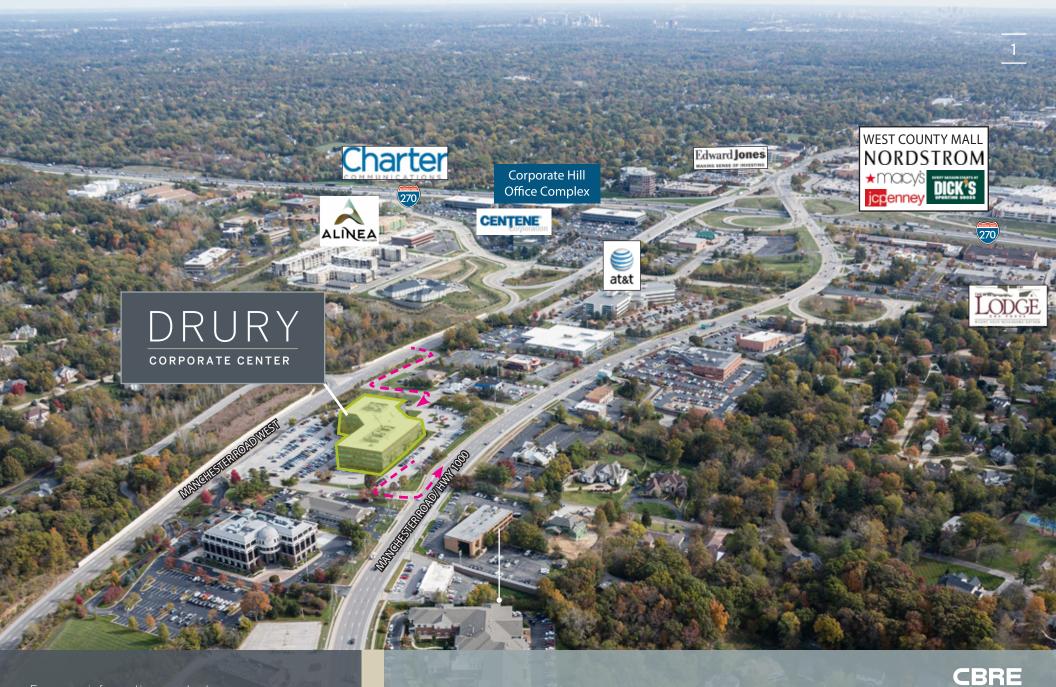

# DRURY CORPORATE CENTER

13075 MANCHESTER ROAD, DES PERES

### **Key Highlights**

- **OWNER OCCUPIED.** Owner occupied by Drury Hotels and Drury Development in the relocation of their Worldwide Headquarters
- **RENOVATED.** Newly renovated space in the last 18 months with modern and creative finishes. Newly purchased Steelcase furniture can be made available.
- LOCATION. High profile location in Des Peres with immediate access to Manchester and Interstate 270
- **AMENITIES.** Close proximity to an abundance of amenities: West County Center (Mall), Trader Joes, St. Louis Bread Co. (Panera), Noodles & Company, Cheeburger Cheeburger)
- FITNESS. The Des Peres Lodge offers discounts to employees working on-site at Drury Corporate Center
- LOBBY. Updated lobby renovation completed June 2019
- **PARKING.** Abundant surface lot parking with 87 covered garage parking spaces with elevator access from the garage to tenant's floor. New parking lot overlay.
- FULL SERVICE CAFE. On-site, full service Café.