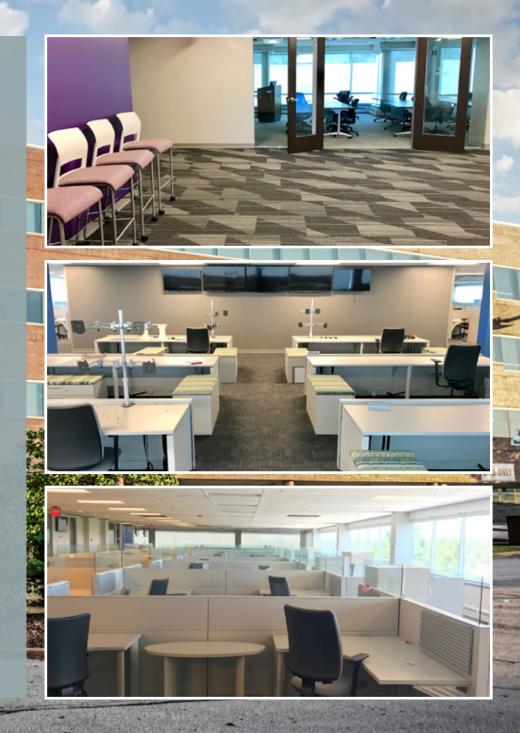

### **Key Highlights**

- **OWNER OCCUPIED.** Owner occupied by Drury Hotels and Drury Development in the relocation of their Worldwide Headquarters
- **RENOVATED.** Newly renovated space in the last 18 months with modern and creative finishes. Newly purchased Steelcase furniture can be made available.
- LOCATION. High profile location in Des Peres with immediate access to Manchester and Interstate 270
- **AMENITIES.** Close proximity to an abundance of amenities: West County Center (Mall), Trader Joes, St. Louis Bread Co. (Panera), Noodles & Company, Cheeburger Cheeburger)
- FITNESS. The Des Peres Lodge offers discounts to employees working on-site at Drury Corporate Center
- LOBBY. Updated lobby renovation completed June 2019
- **PARKING.** Abundant surface lot parking with 87 covered garage parking spaces with elevator access from the garage to tenant's floor. New parking lot overlay.
- FULL SERVICE CAFE. On-site, full service Café.