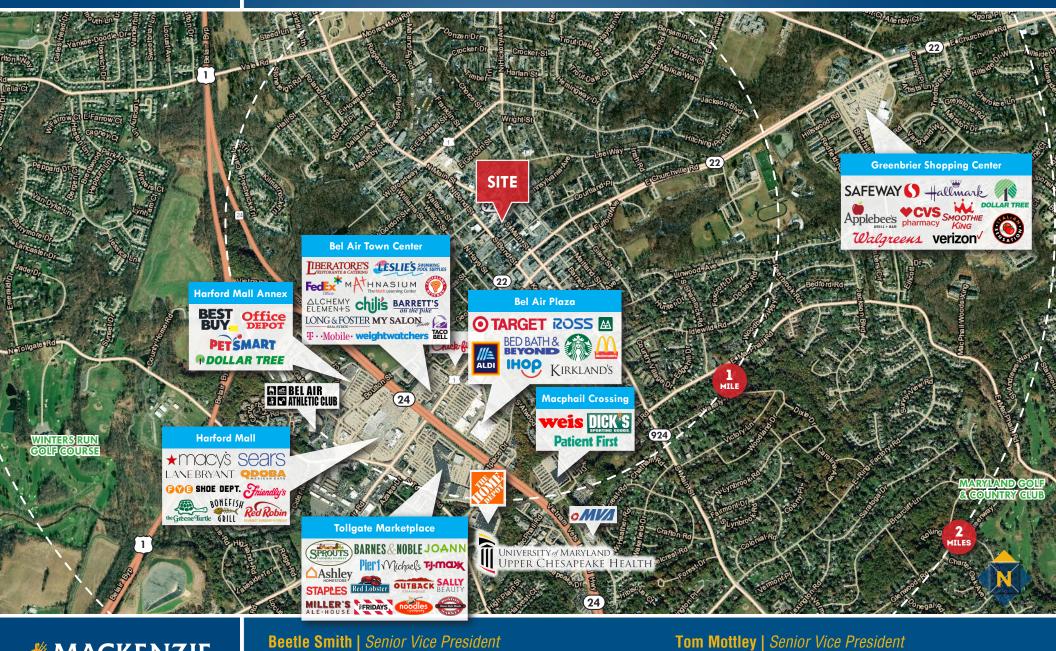

# **TRADE AREA** 10 S. MAIN STREET | BEL AIR, MARYLAND 21014

MACKENZIE

**a** 443.573.3219

 **bsmith@**mackenziecommercial.com

 **a** 443.573.3217

 **tmottley@**mackenziecommercial.com

 MacKenzie Commercial Real Estate Services, LLC

 410-879-1900

 • 3465 Box Hill Corporate Center Drive, Suite F | Abingdon, Maryland 21009

 • www.MACKENZIECOMMERCIAL.com

MACKENZIE

COMMERCIAL REAL ESTATE SERVICES, LLC