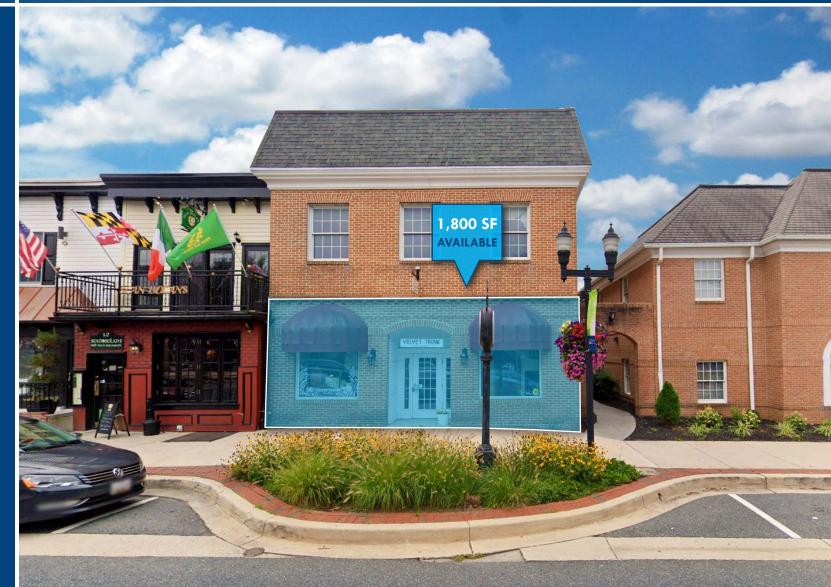

## **10 S. MAIN STREET** BEL AIR, MARYLAND 21014

### AVAILABLE

1,800 sf ±

ZONING B-2 (Central Business)

RENTAL RATE \$18.00 psf, NNN

TERM

3+ years

## HIGHLIGHTS

- ► First floor retail/office space in the heart of Downtown Bel Air
- Easy access to Bel Air Road (Rt. 1) and Veterans Memorial Highway (Rt. 24)
- ► 2 designated parking spaces
- ► Great daytime population
- Walkable to adjacent neighborhoods
- Nearby retailers include Ace Hardware, ShopRite, Sunny Day Cafe, M&T Bank & more!