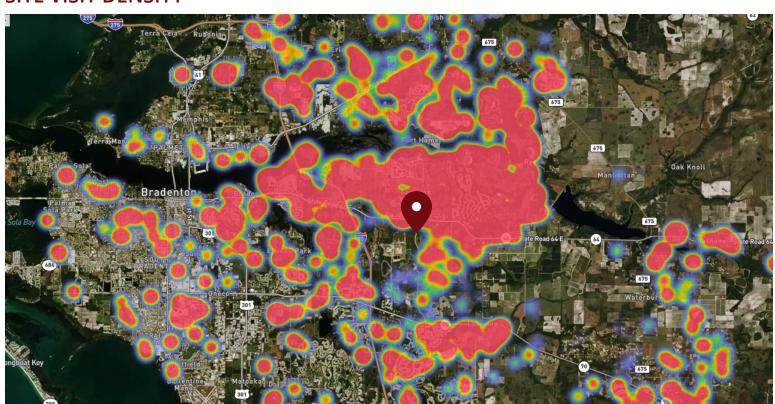

### SITE VISIT DENSITY

Red, orange, and yellow colors represent the location of 60% of site visitors

Data provided by Placer Labs Inc. (www.placer.ai)