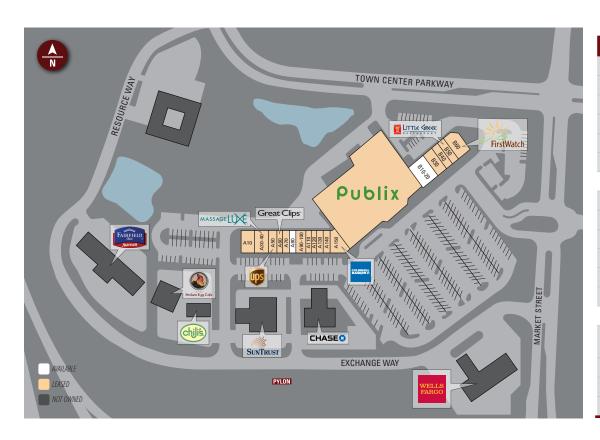

## SITE PLAN

| SHELLAN |                                |        |  |
|---------|--------------------------------|--------|--|
| Suite   | Tenant                         | Size   |  |
| ANC     | Publix                         | 51,420 |  |
| A10     | Hornback Chiropractic          | 2,400  |  |
| A30-40  | MassageLuXe                    | 2,400  |  |
| A50     | The UPS Store                  | 1,200  |  |
| A60     | Great Clips                    | 900    |  |
| A70     | Edin Nail Salon                | 1,200  |  |
| A80     | AVAILABLE                      | 1,200  |  |
| A90-100 | American Family Dental         | 2,100  |  |
| A110    | University Cleaners            | 900    |  |
| A120    | Classic World Travel           | 900    |  |
| A130    | Publix Liquors                 | 1,200  |  |
| A140    | UNAVAILABLE                    | 1,200  |  |
| A150    | Coldwell Banker                | 2,409  |  |
| B10-20  | AVAILABLE                      | 4,200  |  |
| B30     | Lemon Blossom Salon and<br>Spa | 2,800  |  |
| B40     | Woof Gang Bakery               | 1,400  |  |
| B50     | Little Greek                   | 1,400  |  |
| B60     | First Watch                    | 4,098  |  |

TOTAL 83,327