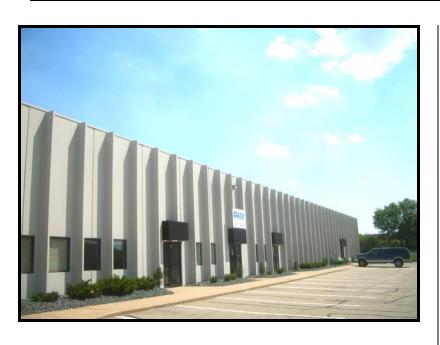

# For Lease

# 21XXX Cedar Avenue, Lakeville, MN

## Cedar 70 Business Park Office/Warehouse Space

- Excellent Lakeville location
- Current Availability: Suite 21661—Building D - 2,592 SF (all warehouse)
- Ample parking
- Visibility on Cedar Avenue and Highway 70
- Located in the second largest industrial park in Minnesota (Airlake Industrial Park)