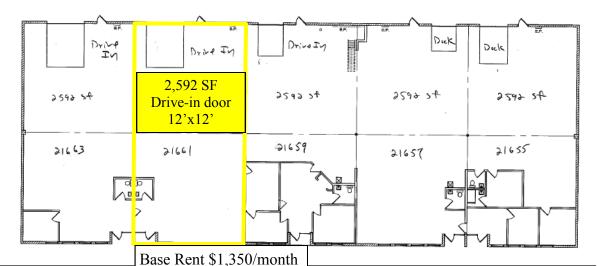

## Cedar 70 Business Park Office/Warehouse Space

- Excellent Lakeville location
- Current Availability: Suite 21661—Building D - 2,592 SF (all warehouse)
- Ample parking
- Visibility on Cedar Avenue and Highway 70
- Located in the second largest industrial park in Minnesota (Airlake Industrial Park)

# Floor Plans/Site Layout

# 21XXX Cedar Avenue, Lakeville, MN

Building D Floor Plan

Creating Property Solutions for you... with you