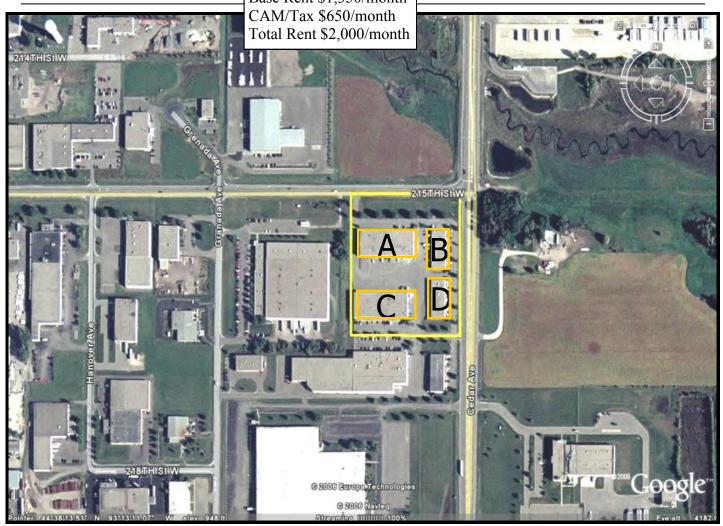

## Cedar 70 Business Park Office/Warehouse Space

- Excellent Lakeville location
- Current Availability: Suite 21661—Building D - 2,592 SF (all warehouse)
- Ample parking
- Visibility on Cedar Avenue and Highway 70
- Located in the second largest industrial park in Minnesota (Airlake Industrial Park)

# 21XXX Cedar Avenue, Lakeville, MN

**Building A Floor Plan** 

**Building B Floor Plan** 

**Building C Floor Plan** 

Creating Property Solutions for you... with you

# 21XXX Cedar Avenue, Lakeville, MN

Building D Floor Plan

Creating Property Solutions for you... with you