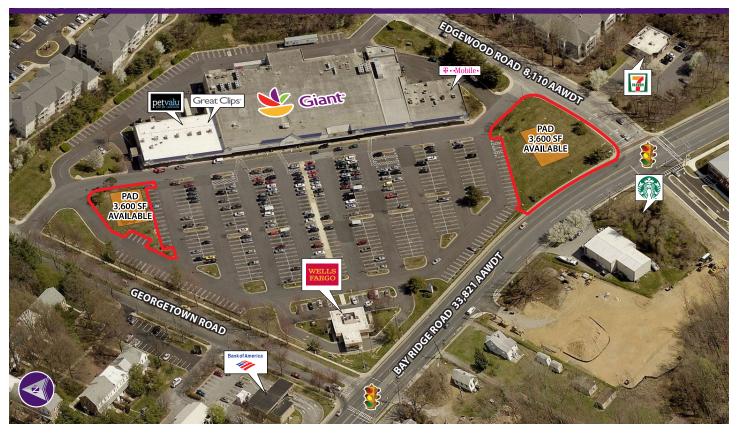

# **Bay Forest Center**

948 BAY RIDGE ROAD | ANNAPOLIS, MD 21403 **Retail or Restaurant Pads Available** 

> 5 Mile 94,807 \$134,617 100,463

## **Property Highlights**

- Located at the signalized intersections of Georgetown and **Edgewood Roads**
- Dominant center, strong demographics
- Only grocery anchored center in trade area
- Anchored by a high volume, 50,933 square foot Giant Food and Pharmacy
- Total GLA 82,635 square feet

# BAY FOREST CENTER ■ ANNAPOLIS, MD

www.hrretail.com

Site Plan Key

LEASED AVAILABLE

WASHINGTON, DC **B**ALTIMORE, MD