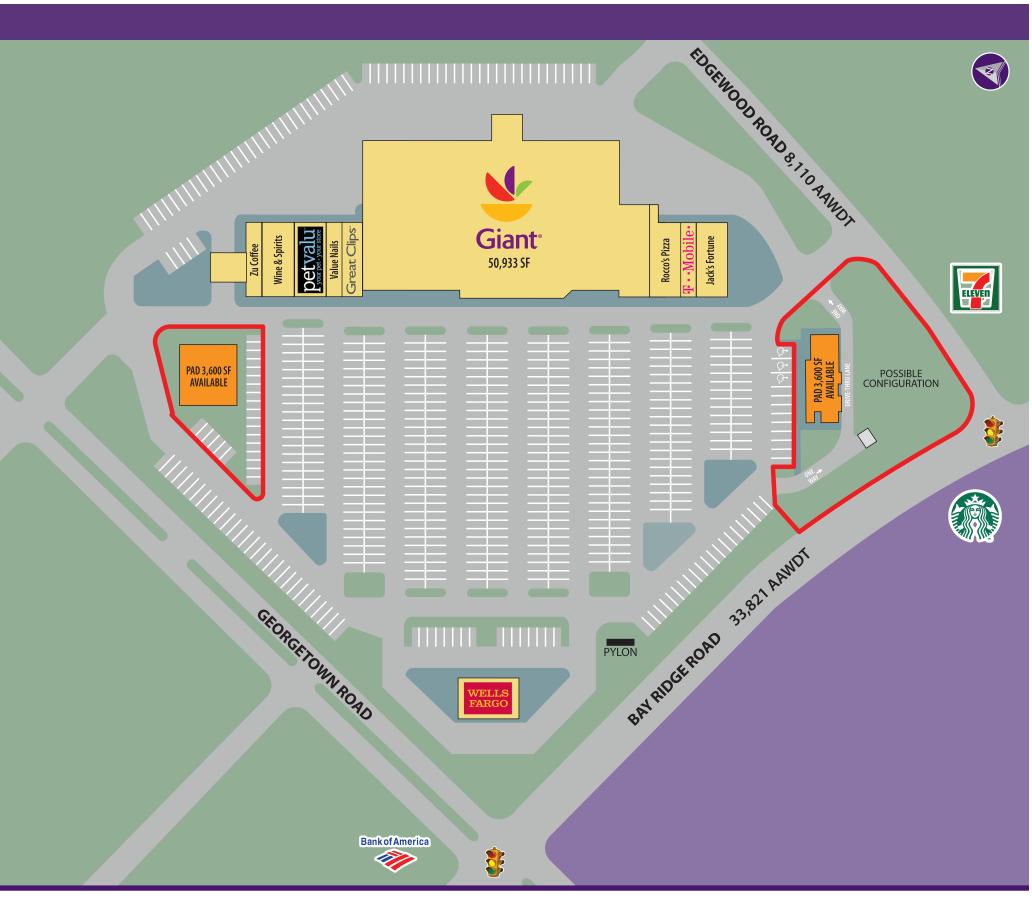

# **Bay Forest Center**

948 BAY RIDGE ROAD | ANNAPOLIS, MD 21403 **Retail or Restaurant Pads Available** 

> 5 Mile 94,807 \$134,617 100,463

## **Property Highlights**

- Located at the signalized intersections of Georgetown and **Edgewood Roads**
- Dominant center, strong demographics
- Only grocery anchored center in trade area
- Anchored by a high volume, 50,933 square foot Giant Food and Pharmacy
- Total GLA 82,635 square feet

# BAY FOREST CENTER ■ ANNAPOLIS, MD

www.hrretail.com

Site Plan Key

LEASED AVAILABLE

WASHINGTON, DC **B**ALTIMORE, MD