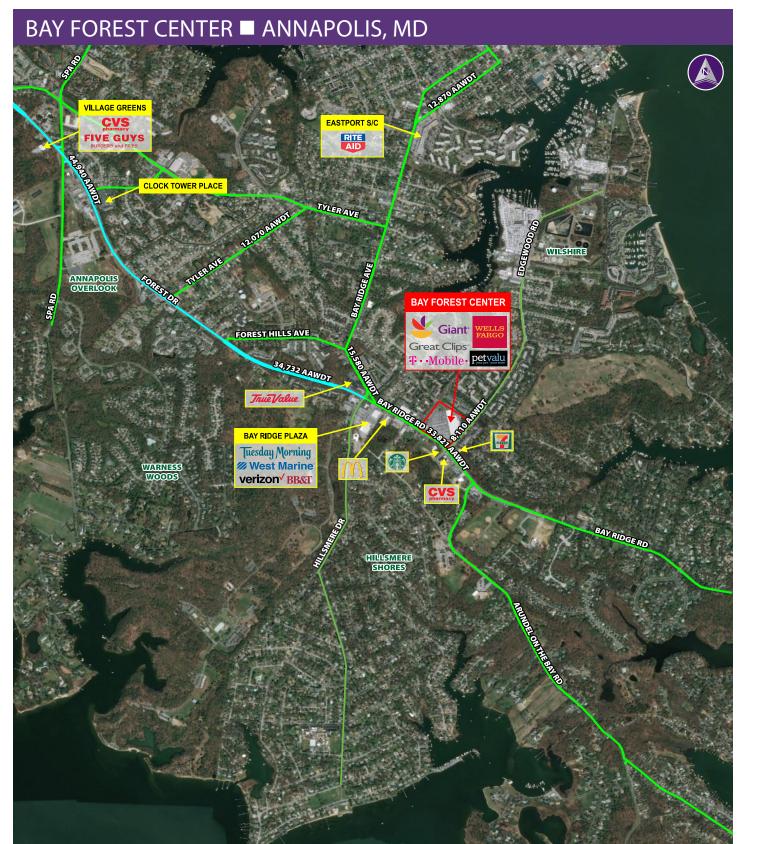

# **Bay Forest Center**

948 BAY RIDGE ROAD | ANNAPOLIS, MD 21403 **Retail or Restaurant Pads Available** 

> 5 Mile 94,807 \$134,617 100,463

## **Property Highlights**

- Located at the signalized intersections of Georgetown and **Edgewood Roads**
- Dominant center, strong demographics
- Only grocery anchored center in trade area
- Anchored by a high volume, 50,933 square foot Giant Food and Pharmacy
- Total GLA 82,635 square feet

# BAY FOREST CENTER ■ ANNAPOLIS, MD

www.hrretail.com

Site Plan Key

LEASED AVAILABLE

WASHINGTON, DC **B**ALTIMORE, MD