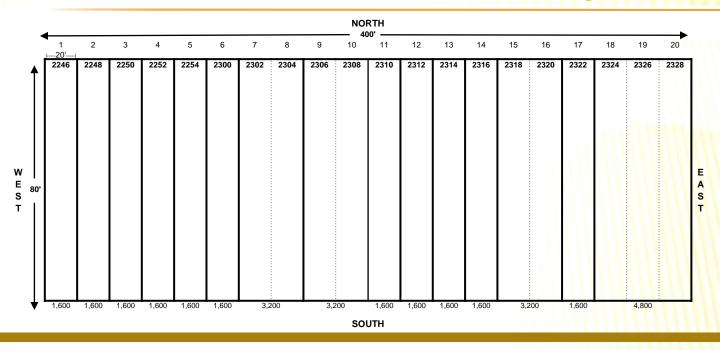

#### **Specifications**

- 32,000 sq. ft. retail
- 20 units 20' x 80' (1,600 sq. ft.) each
- 1,600 sq. ft. minimum
- Beautiful interior and exterior architecture
- Double doors in back of each store with alley access for deliveries
- 150 parking places 7.3 per store
- A private restroom in each unit
- Each unit has signage on building fascia