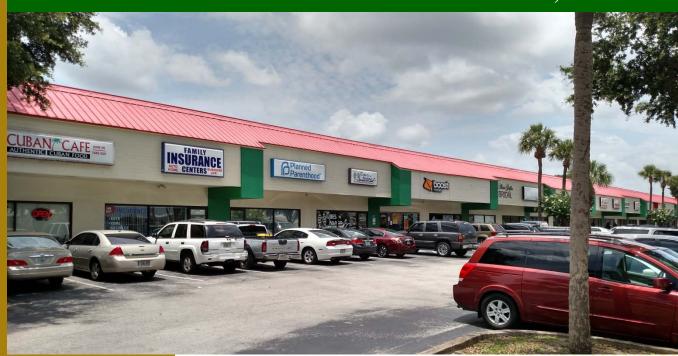

### RETAIL/PROFESSIONAL OFFICE SHOWROOM

Retail or office showroom containing 32,000 square feet. Target your key prospects by locating retail or professional business in Ruthven Center II. Located in a fast growing area. Ruthven Center II can give you the ultimate competitive advantage. Your prospective customers are close, 32,000 persons live in a two-mile radius of the Center; 50,000 in a three-mile radius; and 90,000 within five miles. The center has high visibility. With the Polk Parkway nearby, traffic count is in excess of 16,000 per day on Edgewood Drive and 17,000 on Bartow Highway (98).

#### **Specifications**

- 32,000 sq. ft. retail
- 20 units 20' x 80' (1,600 sq. ft.) each
- 1,600 sq. ft. minimum
- Beautiful interior and exterior architecture
- Double doors in back of each store with alley access for deliveries
- 150 parking places 7.3 per store
- A private restroom in each unit
- Each unit has signage on building fascia