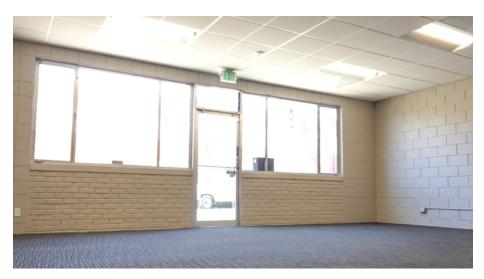

## **Features**

±2,471 SF of flex space available now

±700 SF of drop ceiling office space

Prime San Carlos location

High visibility with ±130 feet of Highway 101 frontage

Fully renovated from top to bottom with high-end improvements

New carpet in office and polished concrete floors in open area

15' Ceiling height, skylights provide lots of natural light

New high efficiency lighting in office and open area

HVAC in office, open area insulated

Abundant off-street parking, and zoned Heavy Industrial (IH)

A quarter mile from the Holly Street exit to Highway 101 North and South

Near Meridian 25 (approved ±560,000 SF Class A office project), Landmark Hotel Project (under construction), In & Out Burger, Honda Dealership (under construction), CalTrain Station and downtown San Carlos.