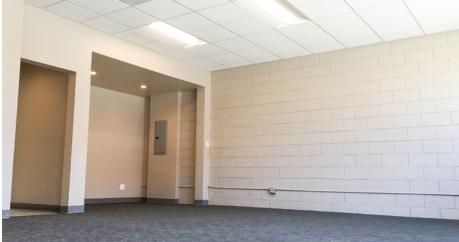

## **Features**

±2,471 SF of flex space available now

±700 SF of drop ceiling office space

Prime San Carlos location

High visibility with ±130 feet of Highway 101 frontage

Fully renovated from top to bottom with high-end improvements

New carpet in office and polished concrete floors in open area

15' Ceiling height, skylights provide lots of natural light

New high efficiency lighting in office and open area

HVAC in office, open area insulated

Fully remodeled restroom

Break area with sink, refrigerator, counter and cabinets

Single phase, 100 amp service (3-phase, 200 amp service upgrade possible)

Power distributed throughout office and open area