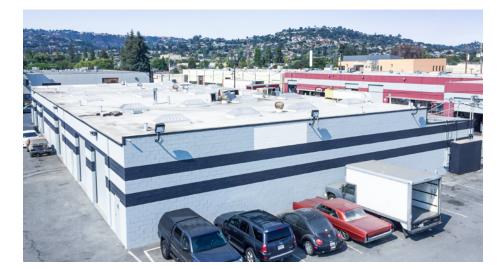

# For Lease

HOME | FEATURES | PHOTOS | SITE PLAN | AERIAL VIEW

## **Features**

±2,471 SF of flex space available now

±700 SF of drop ceiling office space

Prime San Carlos location

High visibility with ±130 feet of Highway 101 frontage

Fully renovated from top to bottom with high-end improvements

Abundant off-street parking, and zoned Heavy Industrial (IH)

A quarter mile from the Holly Street exit to Highway 101 North and South

Near Meridian 25 (approved ±560,000 SF Class A office project), Landmark Hotel Project (under construction), In & Out Burger, Honda Dealership (under construction), CalTrain Station and downtown San Carlos.