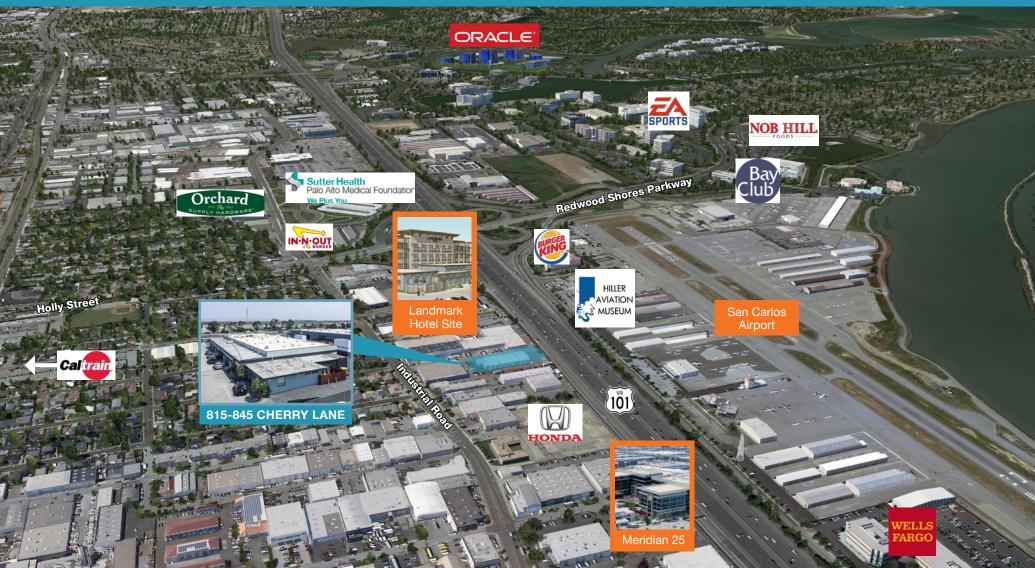

Abundant off-street parking, and zoned Heavy Industrial (IH)

A quarter mile from the Holly Street exit to Highway 101 North and South

Near Meridian 25 (approved ±560,000 SF Class A office project), Landmark Hotel Project (under construction), In & Out Burger, Honda Dealership (under construction), CalTrain Station and downtown San Carlos.

# For Lease

HOME | FEATURES | PHOTOS | SITE PLAN | AERIAL VIEW