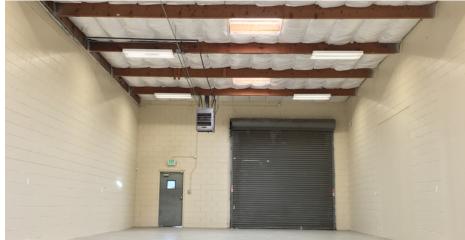

## **Features**

±2,471 SF of flex space available now

±700 SF of drop ceiling office space

Prime San Carlos location

High visibility with ±130 feet of Highway 101 frontage

Fully renovated from top to bottom with high-end improvements

New carpet in office and polished concrete floors in open area

15' Ceiling height, skylights provide lots of natural light

New high efficiency lighting in office and open area

HVAC in office, open area insulated

Fully remodeled restroom

Break area with sink, refrigerator, counter and cabinets

Single phase, 100 amp service (3-phase, 200 amp service upgrade possible)

Power distributed throughout office and open area