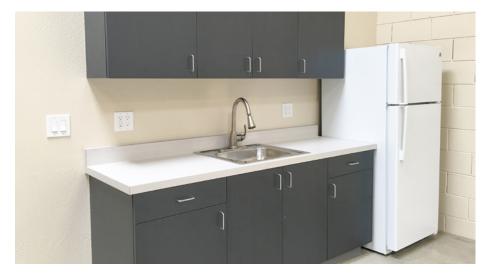

Fully remodeled restroom

Break area with sink, refrigerator, counter and cabinets

Single phase, 100 amp service (3-phase, 200 amp service upgrade possible)

Power distributed throughout office and open area