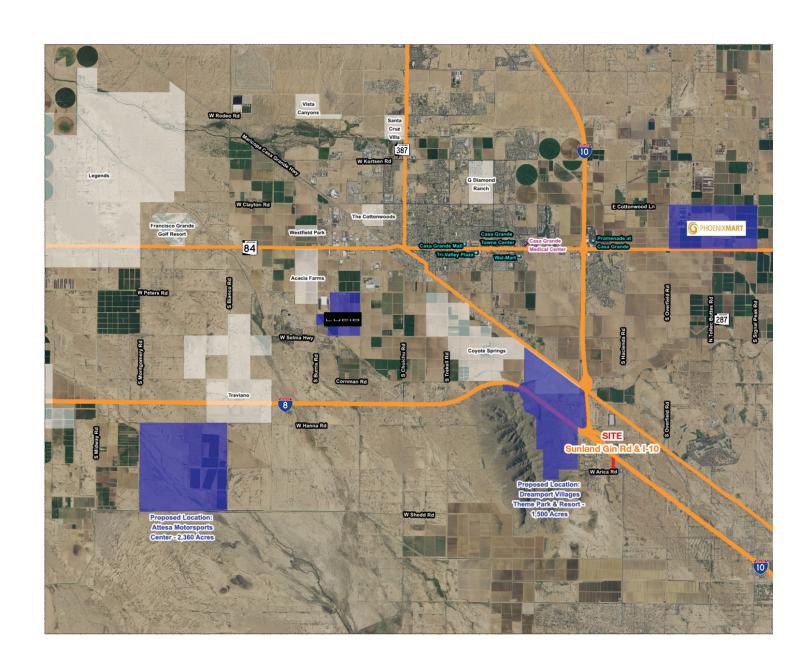

### Sunland Gin Rd & I-10

Casa Grande, Arizona 85193

#### **Property Features**

- 12.7 Acres Development Land
- Zoned CB-2, General Business Zone, Pinal County
- 384' I-10 Frontage
- Flood Zone "A" determination (FIRM Panel 1570E)
- 2016 Taxes \$1,522.08
- APN: 511-70-0130, Plnal County



| Traffic Counts   | VPD    |
|------------------|--------|
| N Sunland Gin Rd | 10,045 |
| Interstate 10    | 40,568 |

For Sale: \$1,383,000 (\$2.50/SF)

#### David Blanchette, CCIM

+1 520 906 9446 david.blanchette@naihorizon.com

2900 North Swan Road, Suite 200 Tucson, AZ 85712

# Casa Grande Map

## Development Land 12.7 Acres