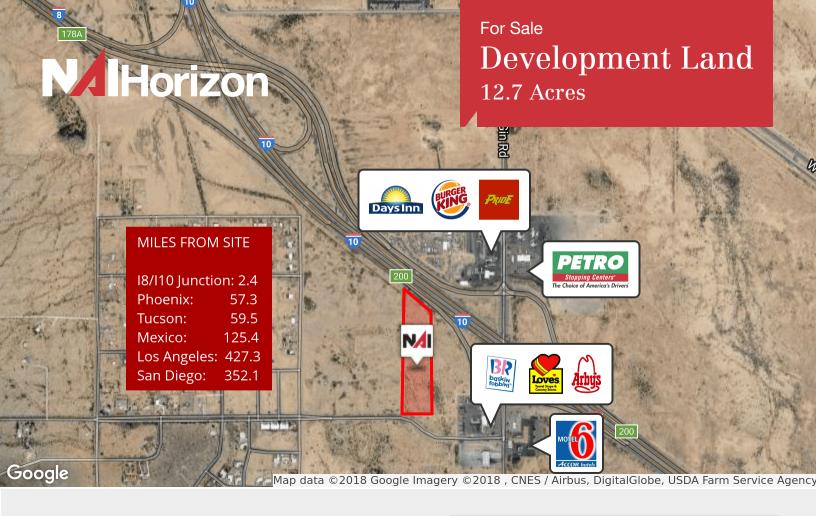

### Sunland Gin Rd & I-10

Casa Grande, Arizona 85193

#### **Property Features**

- 12.7 Acres Development Land
- Zoned CB-2, General Business Zone, Pinal County
- 384' I-10 Frontage
- Flood Zone "A" determination (FIRM Panel 1570E)
- 2016 Taxes \$1,522.08
- APN: 511-70-0130, Plnal County

| Traffic Counts   | VPD    |
|------------------|--------|
| N Sunland Gin Rd | 10,045 |
| Interstate 10    | 40,568 |

For Sale: \$1,383,000 (\$2.50/SF)

## Development Land 12.7 Acres