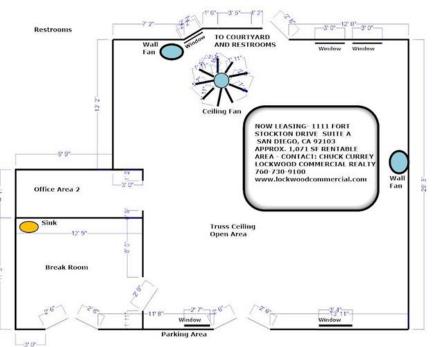

### 1111 Ft. Stockton, Ste. A San Diego, CA 92103

- Suite A 1,071 S.F. Rentable Area with Private Entrance.
- Private Office Area, Large Break Room with Sink.
- Large Air Mover Ceiling Fan, HVAC, & 2 Commercial Grade Wall Fans.
- Open Truss Ceiling, Natural Light with 9 Windows.
- Interior Courtyard Access with 3 Restrooms.
  - Signage available with Free Off-Street Parking.
    - One block access to Washington St. and the vibrant Hillcrest community.