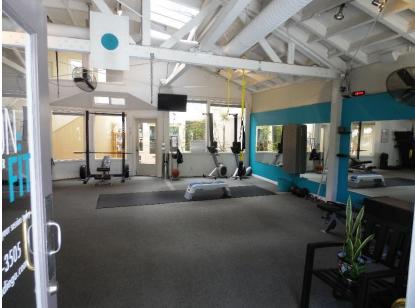

### 1111 Ft. Stockton, Ste. A San Diego, CA 92103

- Suite A 1,071 S.F. Rentable Area with Private Entrance.
- Private Office Area, Large Break Room with Sink.
- Large Air Mover Ceiling Fan, HVAC, & 2 Commercial Grade Wall Fans.
- Open Truss Ceiling, Natural Light with 9 Windows.
- Interior Courtyard Access with 3 Restrooms.
  - Signage available with Free Off-Street Parking.
    - One block access to Washington St. and the vibrant Hillcrest community.