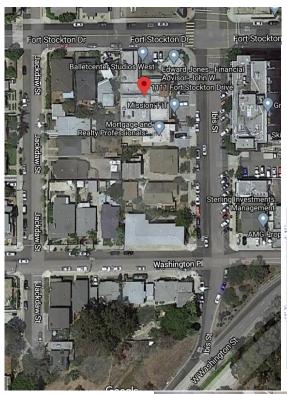

### 1111 Ft. Stockton, Ste. A San Diego, CA 92103

- Suite A 1,071 S.F. Rentable Area with Private Entrance.
- Private Office Area, Large Break Room with Sink.
- Large Air Mover Ceiling Fan, HVAC, & 2 Commercial Grade Wall Fans.
- Open Truss Ceiling, Natural Light with 9 Windows.
- Interior Courtyard Access with 3 Restrooms.
  - Signage available with Free Off-Street Parking.
    - One block access to Washington St. and the vibrant Hillcrest community.