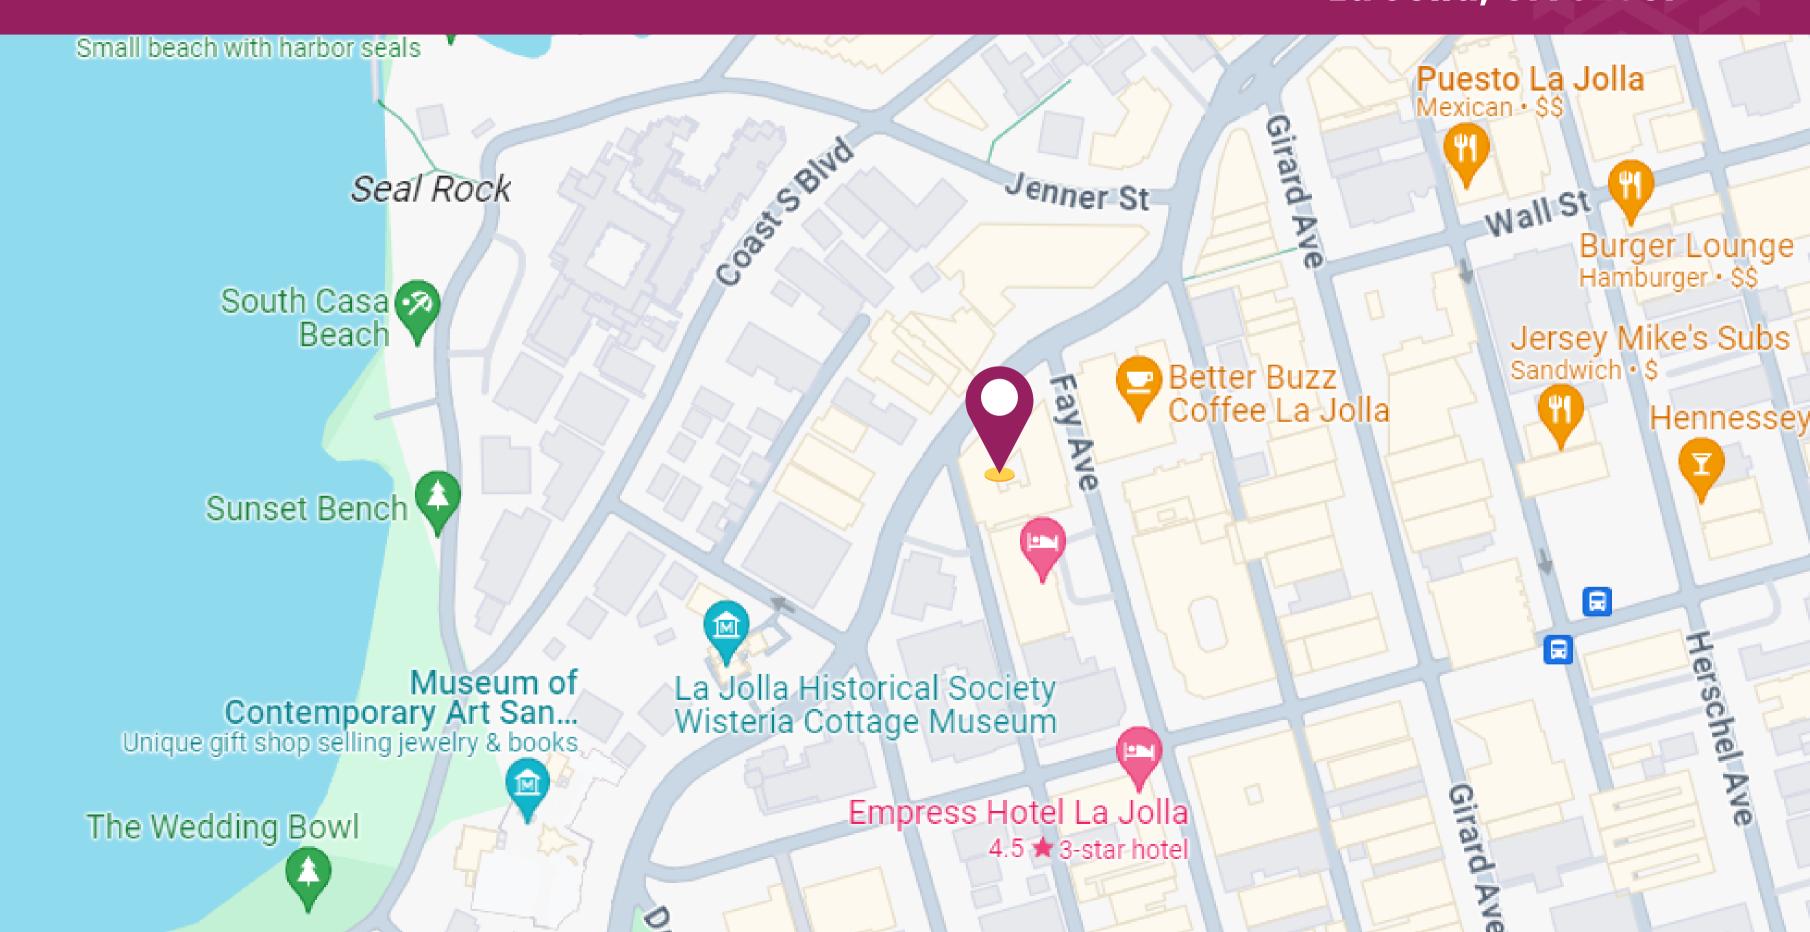

## FOR LEASE



## PROPERTY OVERVIEW

875 Prospect Street La Jolla, CA 92037





## PROPERTY OVERVIEW

## Suite 100 - 3,713 SF

- Former bank branch
- Ground floor
- Glass on both sides
- Prominent corner





## PROPERTY OVERVIEW

### Suite 102 - 5,684 SF

- + 805 SF patio
- Former restaurant space
- Fully fixtured restaurant space
- Ground floor

#### As built:



#### **Conceptual Demise:**





## LOCATION HIGHLIGHTS



## FOR LEASE



# Jill Morton Senior Vice President

jmorton@cgpincre.com 619.955.2877 Cal BRE Lic. 00868254

#### Capital Growth Properties, Inc.

- 1120 Silverado Street, Suite 200
  - La Jolla, CA 92037
- 858.729.9300
- www.cgpincre.com
- @cgpincre

This beautiful retail space could be leased to you today!