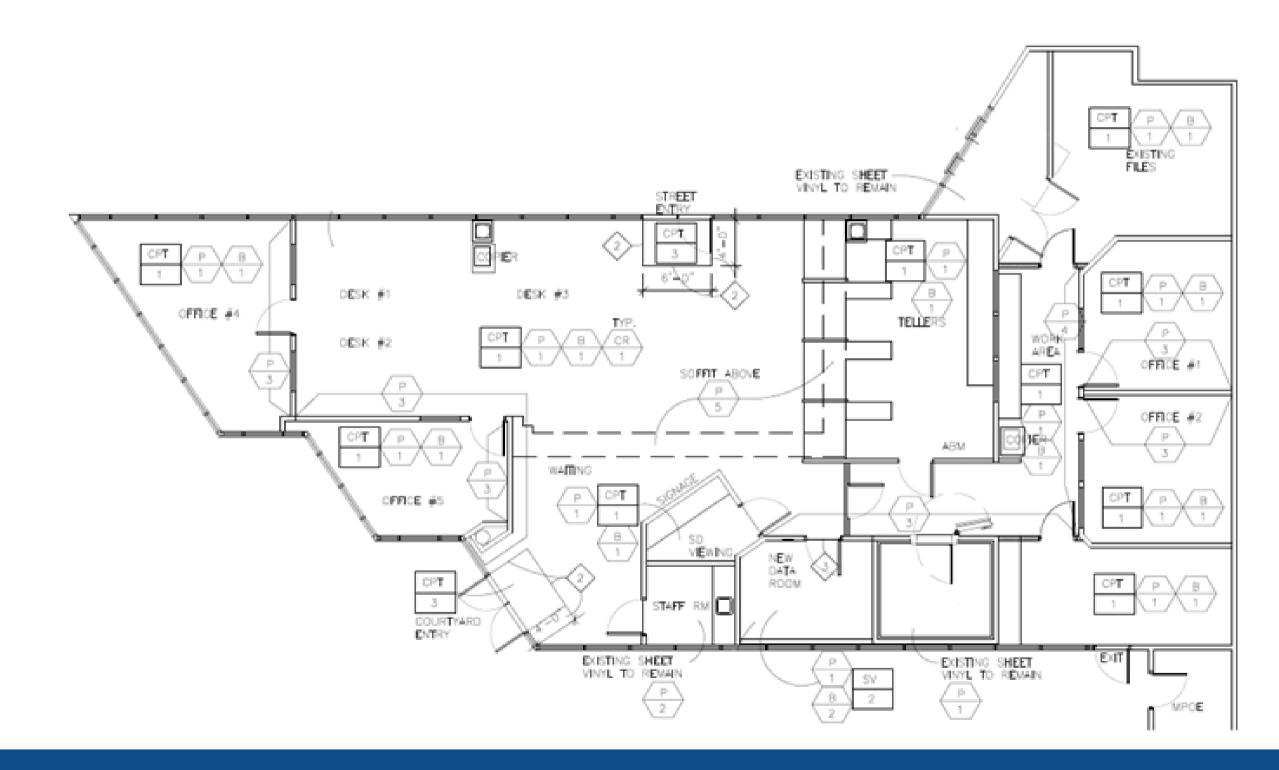

## FOR LEASE



## PROPERTY OVERVIEW

875 Prospect Street La Jolla, CA 92037





## PROPERTY OVERVIEW

## Suite 100 - 3,713 SF

- Former bank branch
- Ground floor
- Glass on both sides
- Prominent corner





## PROPERTY OVERVIEW

### Suite 102 - 5,684 SF

- + 805 SF patio
- Former restaurant space
- Fully fixtured restaurant space
- Ground floor

#### As built:



#### **Conceptual Demise:**





## LOCATION HIGHLIGHTS



## FOR LEASE



# Jill Morton Senior Vice President

jmorton@cgpincre.com 619.955.2877 Cal BRE Lic. 00868254

#### Capital Growth Properties, Inc.

- 1120 Silverado Street, Suite 200
  - La Jolla, CA 92037
- 858.729.9300
- www.cgpincre.com
- @cgpincre

This beautiful retail space could be leased to you today!