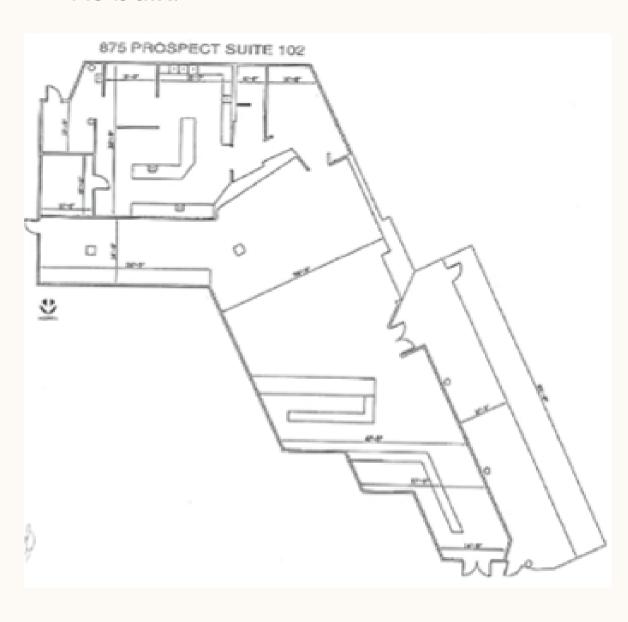

### Suite 102 - 5,684 SF

- + 805 SF patio
- Former restaurant space
- Fully fixtured restaurant space
- Ground floor

#### **Conceptual Demise:**