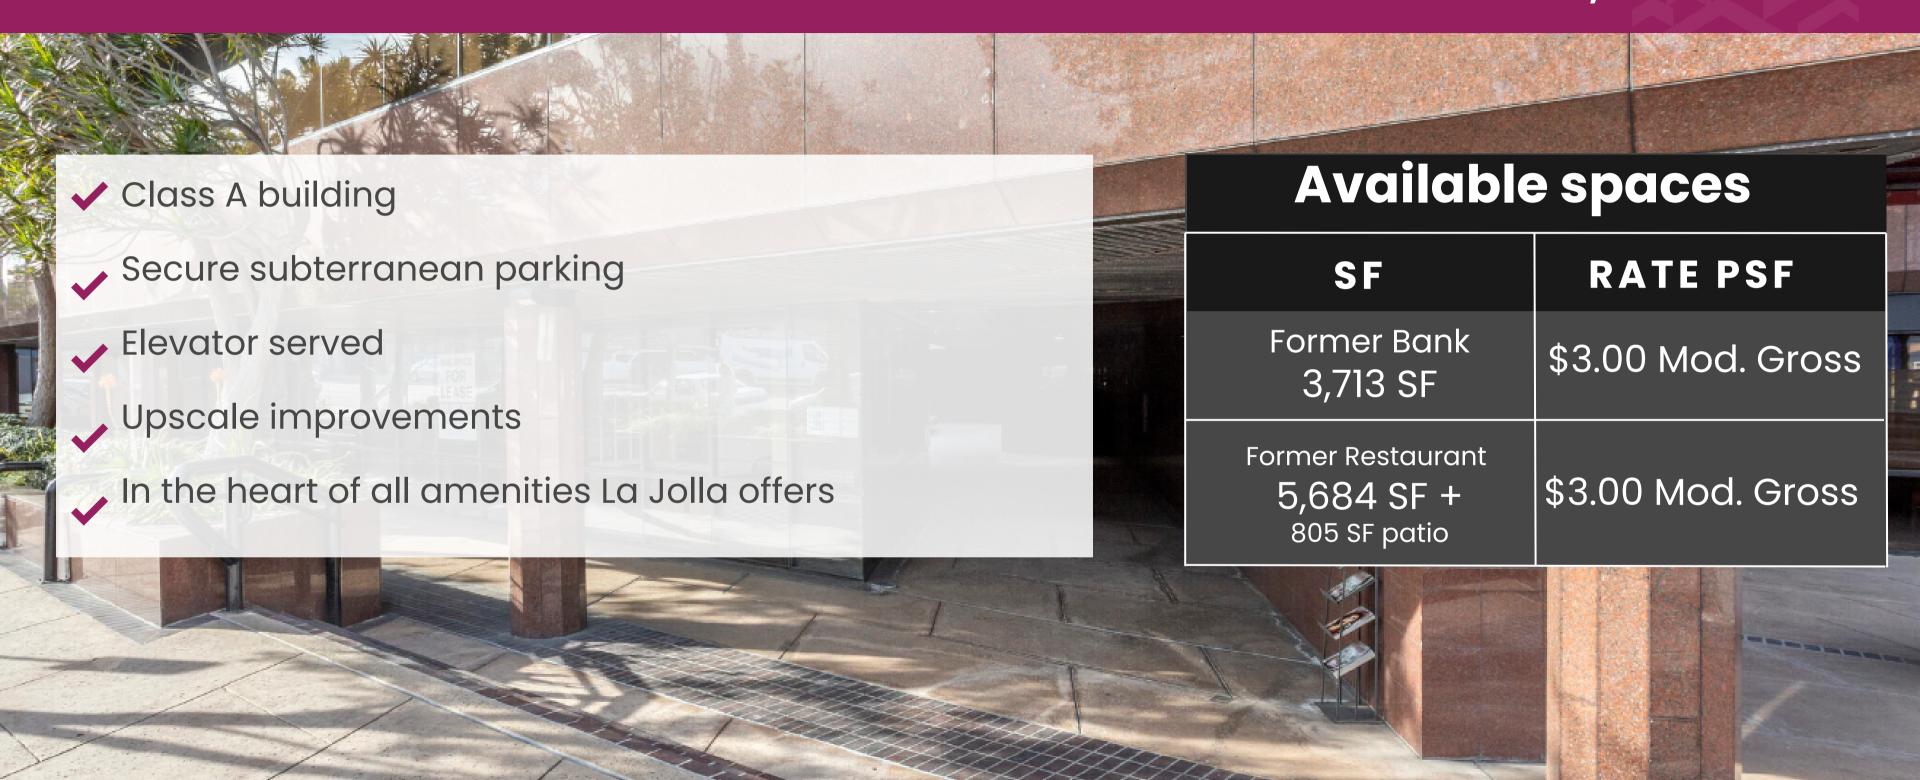

## PROPERTY OVERVIEW

## Suite 100 - 3,713 SF

- Former bank branch
- Ground floor
- Glass on both sides
- Prominent corner

### Suite 102 - 5,684 SF

- + 805 SF patio
- Former restaurant space
- Fully fixtured restaurant space
- Ground floor