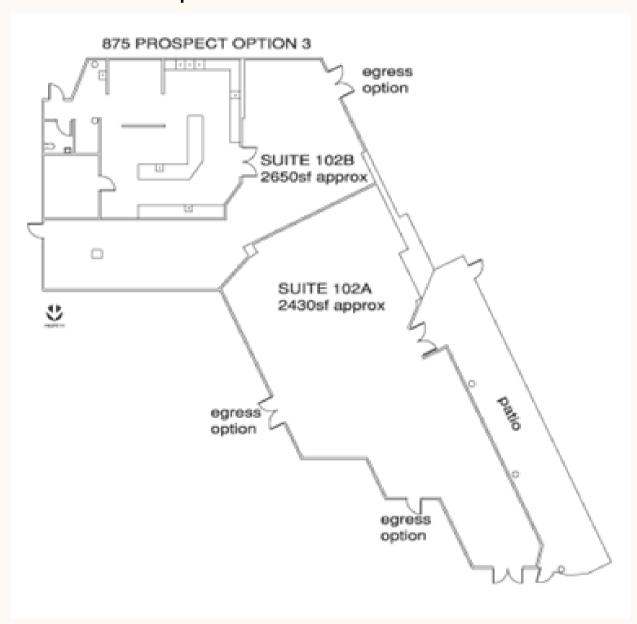

### Suite 102 - 5,684 SF

- + 805 SF patio
- Former restaurant space
- Fully fixtured restaurant space
- Ground floor

#### As built:

#### **Conceptual Demise:**