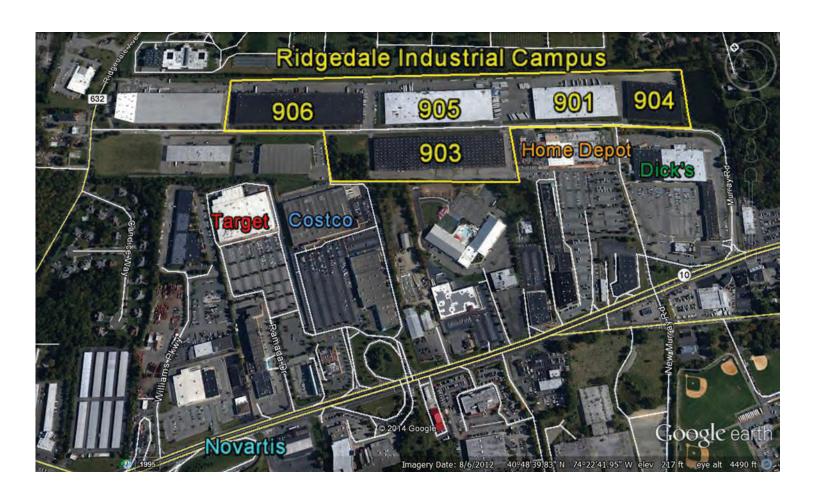

## **BUILDING #906**

Unit A.1 – 30,330 SF

All information furnished is from sources deemed reliable. No representation is made as to the accuracy thereof and it is submitted subject to error, omission, change of price, prior sale or lease and withdrawal without notice. Any commission due cooperating brokers is subject to all of the terms and conditions upon which we and our clients have agreed.