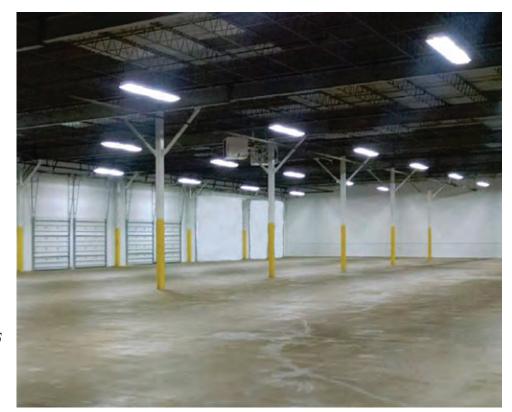

## **PROPERTY SPECS:**

Available Space: 30,330 SF

Office Area: +/-1,500 SF

Ceiling Height: 21' Clear

Loading Docks: 4 Tailgates

Column Spacing: 30' x 50'

Parking: 20 cars

Available: Immediate

## **BUILDING #906**

Unit A.1 – 30,330 SF

All information furnished is from sources deemed reliable. No representation is made as to the accuracy thereof and it is submitted subject to error, omission, change of price, prior sale or lease and withdrawal without notice. Any commission due cooperating brokers is subject to all of the terms and conditions upon which we and our clients have agreed.