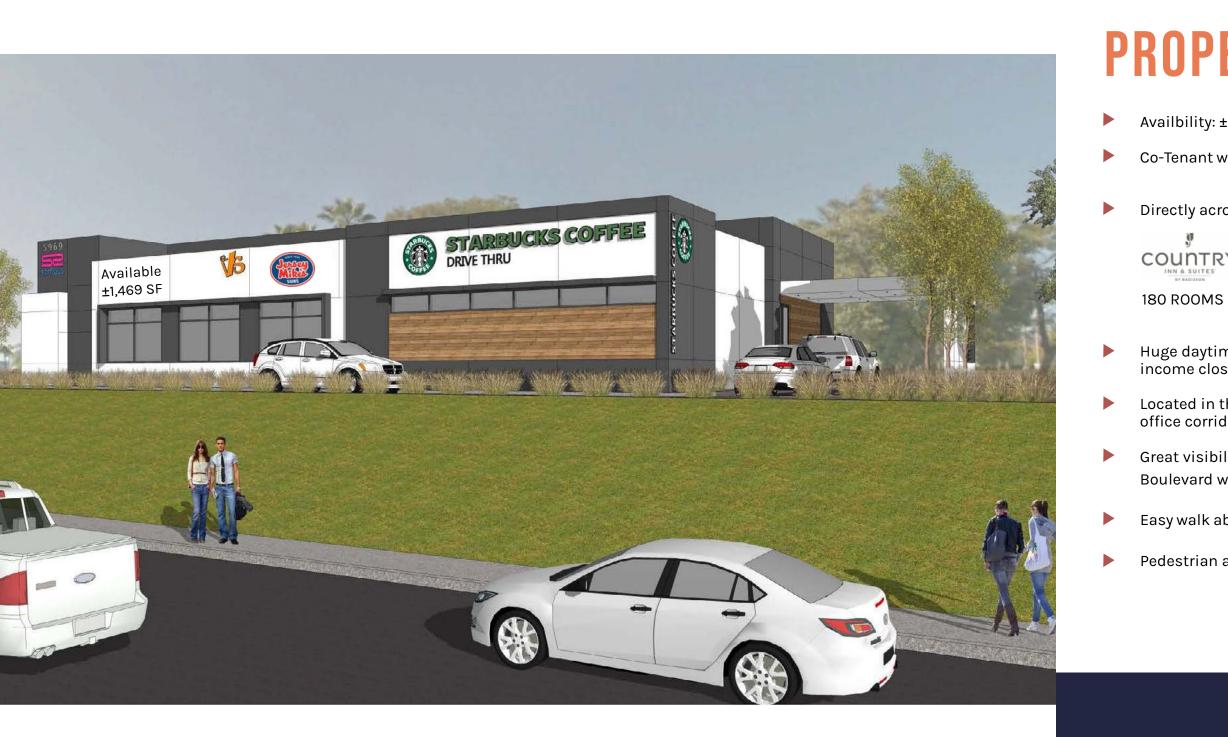

# **PROPERTY DESCRIPTION**

Availbility: ±1,469 SF

Co-Tenant with Starbucks drive-thru and Jersey Mikes

Directly across parking lot from:

79 ROOMS

Huge daytime population and average household income close to \$200,000