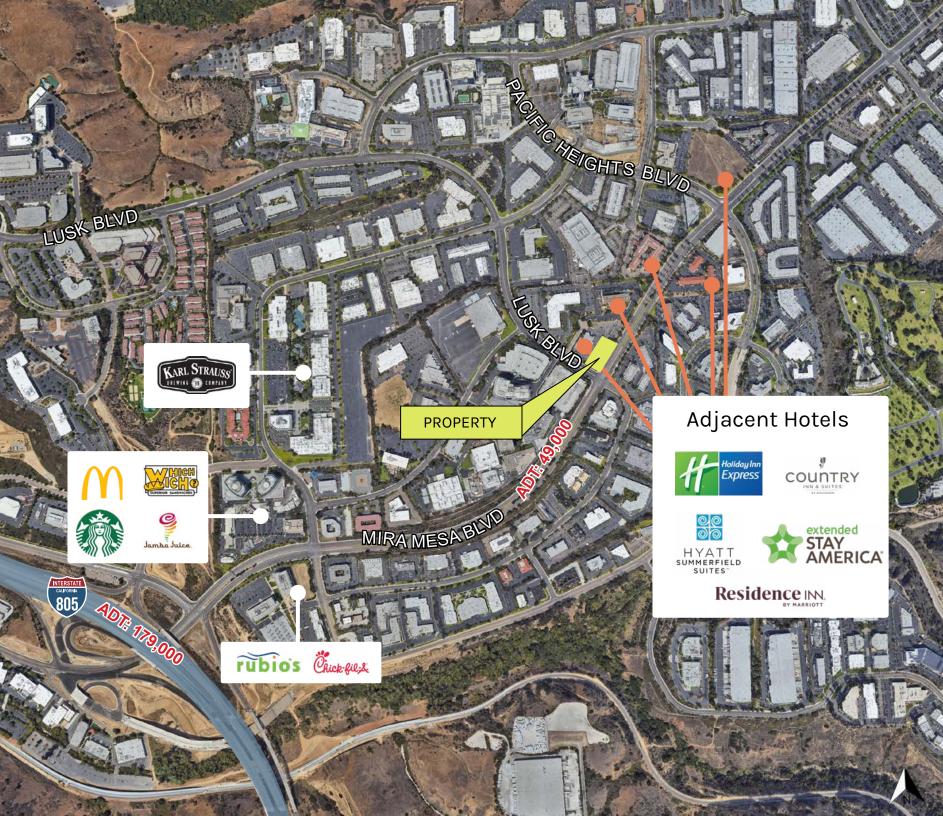

# **PROPERTY DESCRIPTION**

Availbility: ±1,469 SF

Co-Tenant with Starbucks drive-thru and Jersey Mikes

Directly across parking lot from:

79 ROOMS

Huge daytime population and average household income close to \$200,000

Located in the heart of Sorrento Mesa's core Class A office corridor

Great visibility to heavily trafficked Mira Mesa Boulevard with ±49,000 ADT

Easy walk ability from dense adjacent office buildings

Pedestrian access to site from Mira Mesa Boulevard

## 6-3 TRAFFIC COUNTS Lusk Boulevard: 11,000 Mira Mesa Boulevard: 49,0C I-805: 179,000 AVERAGE HHI 1 Mile: \$194,875 2 Miles: \$136,462 3 Miles: \$135,363 $\bigcirc$ DAYTIME POPULATION 1 Mile: 29,843 2 Miles: 74,928 3 Miles: 175,742 \*Demographics produced using private and government sources deemed to be reliable. The information herein is provided without representation or warranty. Additional information available upon request.