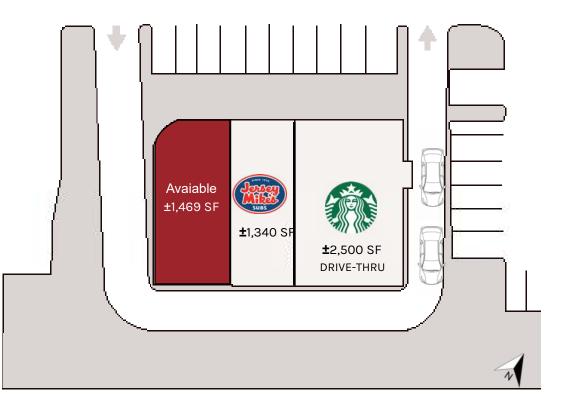

# **PROPERTY DESCRIPTION**

Availbility: ±1,469 SF

Co-Tenant with Starbucks drive-thru and Jersey Mikes

Directly across parking lot from:

79 ROOMS

Huge daytime population and average household income close to \$200,000

\*This site plan is not a representation, warranty or guarantee as to size, location, or identity of any tenant, and the improve-ments are subject to such changes, additions, and deletions as the architect, landlord, or any governmental agency may direct.