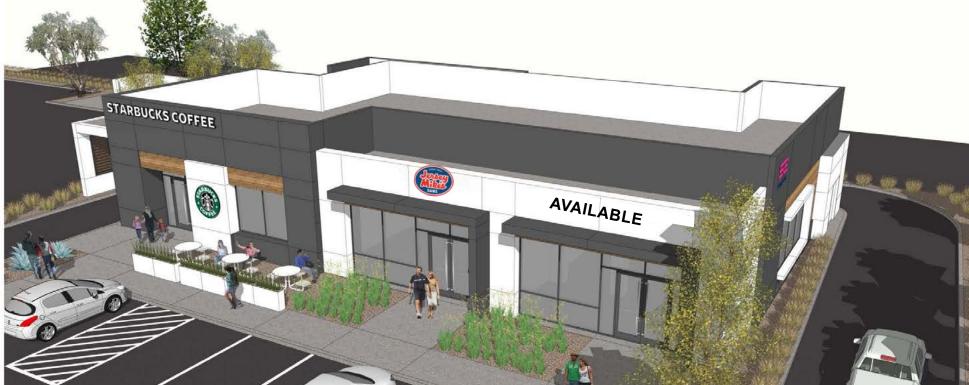

# **PROPERTY DESCRIPTION**

Availbility: ±1,469 SF

Co-Tenant with Starbucks drive-thru and Jersey Mikes

Directly across parking lot from:

79 ROOMS

Huge daytime population and average household income close to \$200,000

\*This site plan is not a representation, warranty or guarantee as to size, location, or identity of any tenant, and the improve-ments are subject to such changes, additions, and deletions as the architect, landlord, or any governmental agency may direct.