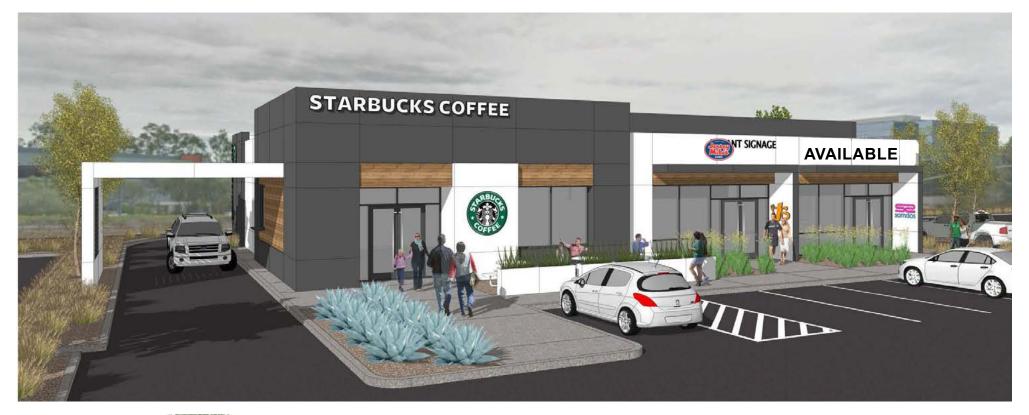

# **PROPERTY DESCRIPTION**

Availbility: ±1,469 SF

Co-Tenant with Starbucks drive-thru and Jersey Mikes

Directly across parking lot from:

79 ROOMS

Huge daytime population and average household income close to \$200,000

\*This site plan is not a representation, warranty or guarantee as to size, location, or identity of any tenant, and the improve-ments are subject to such changes, additions, and deletions as the architect, landlord, or any governmental agency may direct.