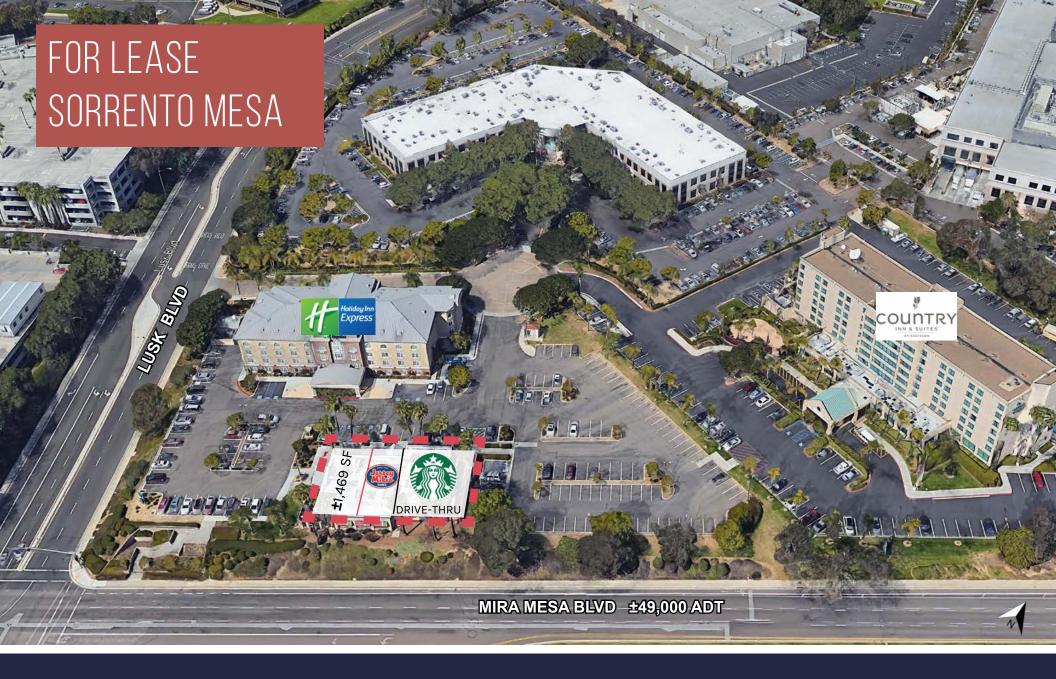

# **PROPERTY DESCRIPTION**

Availbility: ±1,469 SF

Co-Tenant with Starbucks drive-thru and Jersey Mikes

Directly across parking lot from:

79 ROOMS

Huge daytime population and average household income close to \$200,000

Located in the heart of Sorrento Mesa's core Class A office corridor

Great visibility to heavily trafficked Mira Mesa Boulevard with ±49,000 ADT

Easy walk ability from dense adjacent office buildings

Pedestrian access to site from Mira Mesa Boulevard