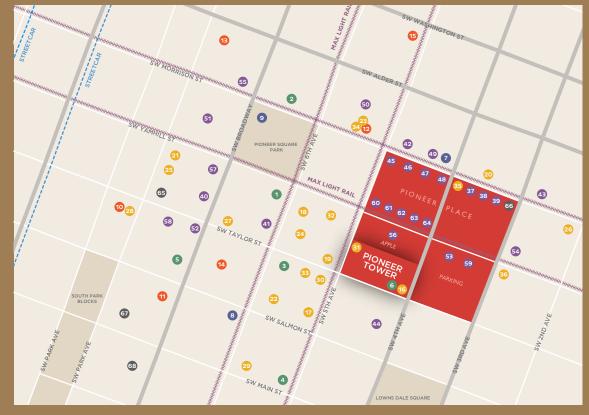

#### BANKS

- Chase Bank
- Sterling Savings Bank
- U.S. Bank
- Bank of America
- First Republic Bank
- Bank of the Cascades \*

#### COFFEE

- Starbucks
- Starbucks
- 9 Starbucks

#### HOTELS

- 10. Paramount Hotel
- The Heathman Hotel The Nines Hotel
- 13. Westin
- 14. Hilton
- 15. Hotel Monaco-Portland

#### **RESTAURANTS**

- 16. Einstein Bagels \*
- 17. Jimmy John's
- Potbelly Sandwich Works 19 ODOBÁ Mexican Grill
- 20. Buffalo Wild Wings Grill & Bar
- 21. Elephants Delicatessen22. Fogo de Chão
- 23. Portland Urban Farmer Restaurant
- 24 Porto Terra
- 25. Ringside Fish House
- 26. Rock Bottom Restaurant & Brewery
- 27. Ruth's Chris Steakhouse 28. Swank & Swine
- 29. The Melting Pot
- 30. Veggie Grill 31. Yard House

- 32. Ben & Jerry's Ice Cream 33. Pizza Schmizza
- 34. Departure
- 35. Punch Bowl Social \*
- 36. Chipotle Mexican Grill

### **RETAILERS**

- 37. Eddie Bauer \*
- 38. Forever 21 \* 39. H&M \*
- 40. Mario's
- 41. Men's Wearhouse 42. Nike
- 43. Nordstrom Rack
- 44. Pendleton Woolen Mills
- 45. Louis Vuitton \*
- 46. Gap \*
- 47. Victoria's Secret \* 48. Bath & Body Works \*
- 49. Sephora

50. Macy's

53 Microsoft \*

54. AT&T Store

56. Apple \*

61. J Crew \*

62. Coach \*

63. Tory Burch \*

64. Michael Kors \*

- 51. Nordstrom
- 52. Columbia Sportswear Outlet

55. Abercrombie & Fitch

58. Mountain Hardware

57. Banana Republic

59. Tiffany & Co. \*

60. BCBG Max Azria \*

65. Regal Fox Tower Stadium 10 66. Regal Pioneer Place Stadium 6 \*

**THEATERS** 

- 67. Arlene Schnitzer Concert Hall
- 68. Newmark Theater

Streetcar

.....

MAX Light Rail

\* Located in Pioneer Place

PIONEER TOWER

888 SW Fifth Avenue | Portland, OR 97204