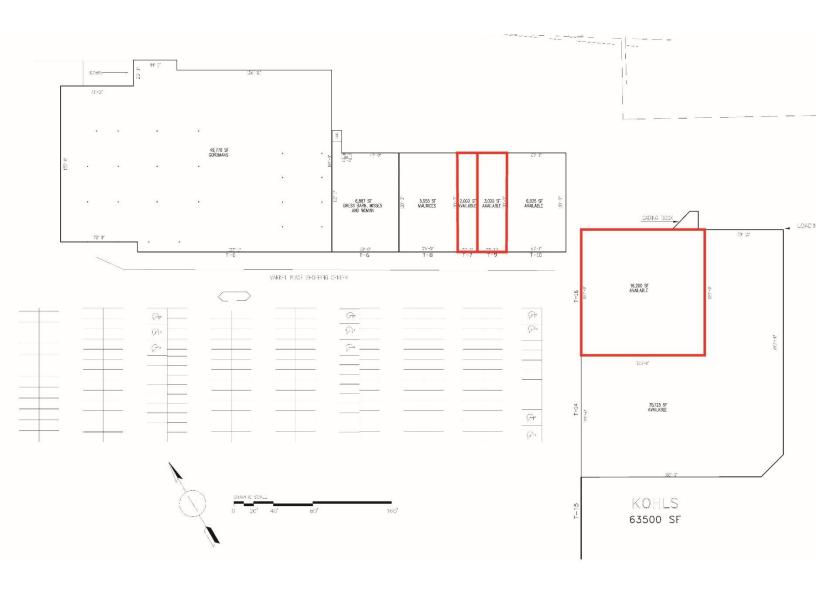

T-7: 2,000 SF T-8: 3,000 SF T-16: 16,200 SF

Jay Sikorski 217-352-7712 jas@cbcdr.com

## Site Plan

Jay Sikorski 217-352-7712 jas@cbcdr.com