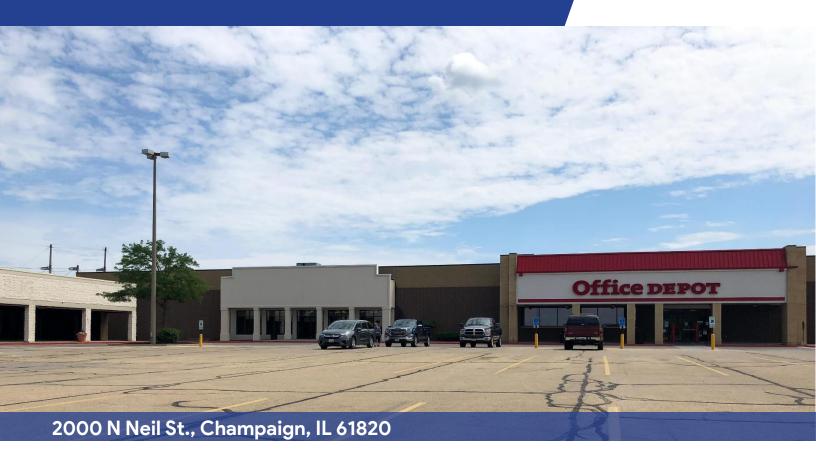

#### **AREA DESCRIPTION**

Anchor tenants for the center include: Kohl's, Gordmans, Office Depot, and Maurices. Other area retailers include: Panera Bread, McDonalds, Old Chicago, Dick's Sporting Goods, Old Navy, JC Penny, and many more.

#### PROPERTY DESCRIPTION

Marketplace Shopping Center offers a prime commercial site that is unmatched in the region located between Chicago, St. Louis, and Indianapolis. Currently 3 suites are available.