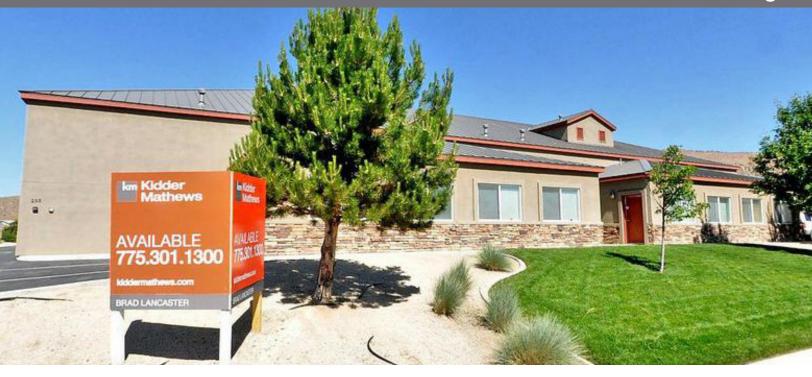

# For Lease

Class A Industrial Building

255 Distribution Drive, Suite 104 Spanish Springs Business Center Sparks, NV

### Listed at \$1,785/mo (\$0.75/sf Industrial Gross)

±2,380 SF industrial flex space

±400 SF office

Above standard finishes and quality

14' drive-in roll up door

Well insulated with excellent energy efficiency

Professionally managed and well maintained

±25,610 SF multi-tenant industrial property (10 suites)