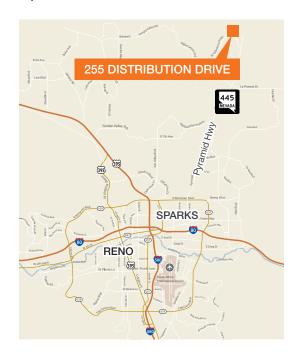

### **Area Descriptions**

Located in the 511 acre, master planned Spanish Springs Business center

Pyramid Highway offers easy access to both Interstate 80 and US-395/Interstate 580

Outside of the 500 year floodplain

On a bus route and close to a large labor pool

### Strategic Centralized Logistics Hub

The Reno/Sparks industrial market is strategically located at the epicenter of the western United States, providing a convenient point of distribution for truck, rail and air services. The Reno/Sparks location allows for overnight delivery to the majority of the eleven western states (53 million people) and two-day delivery to over 63 million people via truck and rail freight shipping.