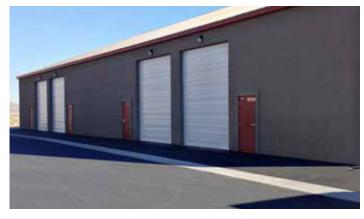

### Listed at \$1,785/mo (\$0.75/sf Industrial Gross)

±2,380 SF industrial flex space

±400 SF office

Above standard finishes and quality

14' drive-in roll up door

Well insulated with excellent energy efficiency

### **Specifications**

Suite 104: 2,380 SF

Rent: \$1,785/mo (\$0.75/sf Industrial Gross)

APN: 538-190-01 through 10

2 buildings of approximately 9,385 SF and 16,225 SF parceled and demised into 10 separate units of 2,300-2,605 SF each

Zoned Industrial (I)

16' clear height

1 drive-in door per unit (14' height)

200 amps | 208 volt | 3-phase power