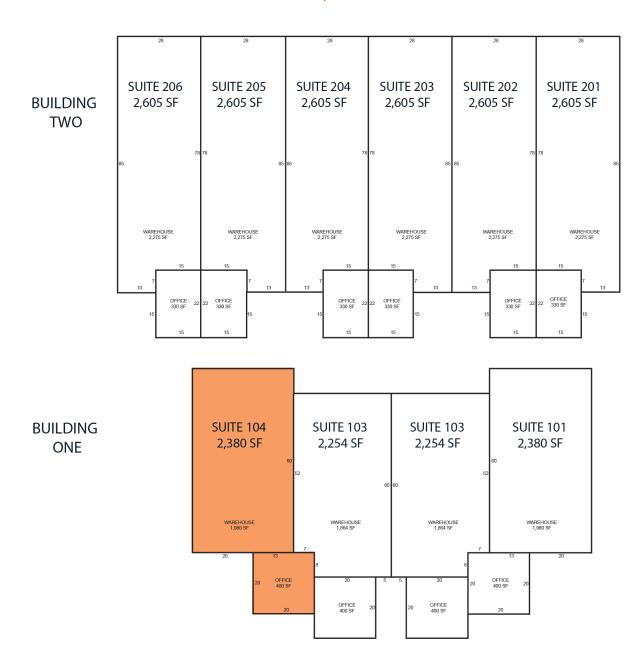

### **Specifications**

Suite 104: 2,380 SF

Rent: \$1,785/mo (\$0.75/sf Industrial Gross)

APN: 538-190-01 through 10

2 buildings of approximately 9,385 SF and 16,225 SF parceled and demised into 10 separate units of 2,300-2,605 SF each

Zoned Industrial (I)

16' clear height

1 drive-in door per unit (14' height)

200 amps | 208 volt | 3-phase power