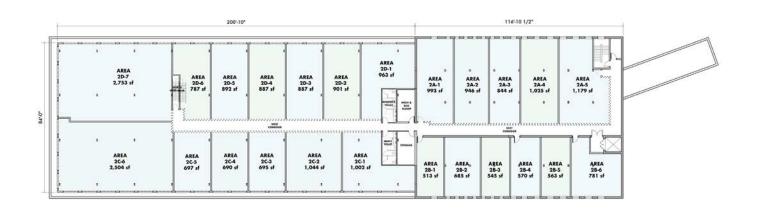

### FLOOR PLAN | LARGE TENANT SUITES

#### WOODBRIDGE STREET

### **Second Floor**