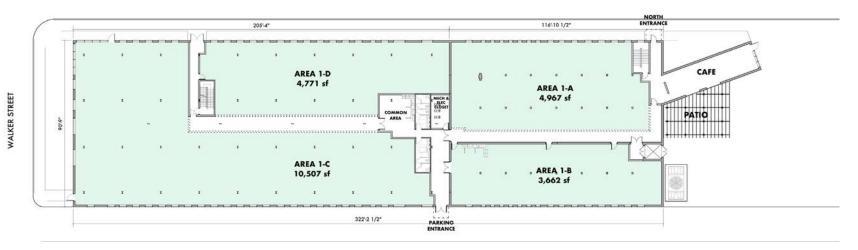

52,000 SF

Creative Office Space

Retail Space Production Space One Innovative Community









### FLOOR PLAN | SMALL TENANT SUITES



### **Second Floor**



### FLOOR PLAN | LARGE TENANT SUITES



#### WOODBRIDGE STREET



### **Second Floor**



## **AMENITIES**





CONFERENCE CENTER



FREE COMMON SPACE WIFI INDOORS + OUTDOORS



ON-SITE PARKING



INDOOR BIKE STORAGE



SCOOTER
CHARGING STATION



CAR
CHARGING STATION



ROCKET FIBER



SHARED KITCHEN



1 BLOCK OFF JEFFERSON AVENUE





# AROUND THE NEIGHBORHOOD



- Harbortown (residential & retail)
- UAW-GM Center for Human Resources
- Stay Inn and Suites
  Detroir
- 4 CVS
- 5 Enterprise Rent-A-Car
- 6 Andrews Bar
- Roberts RiverWalk Hotel and Residence
- 8 Talon Centre (office)
- 9 River Place Lofts

- Stroh River Place (office)
- 11 Detroit Denim Company
- 12 Atwater Brewery

- Aretha Franklin Park
- Elevator Building (creative office building)
- 15 Outdoor Adventure Center
- Orleans Landing (residential & retail)
- Meijer Site (under construction