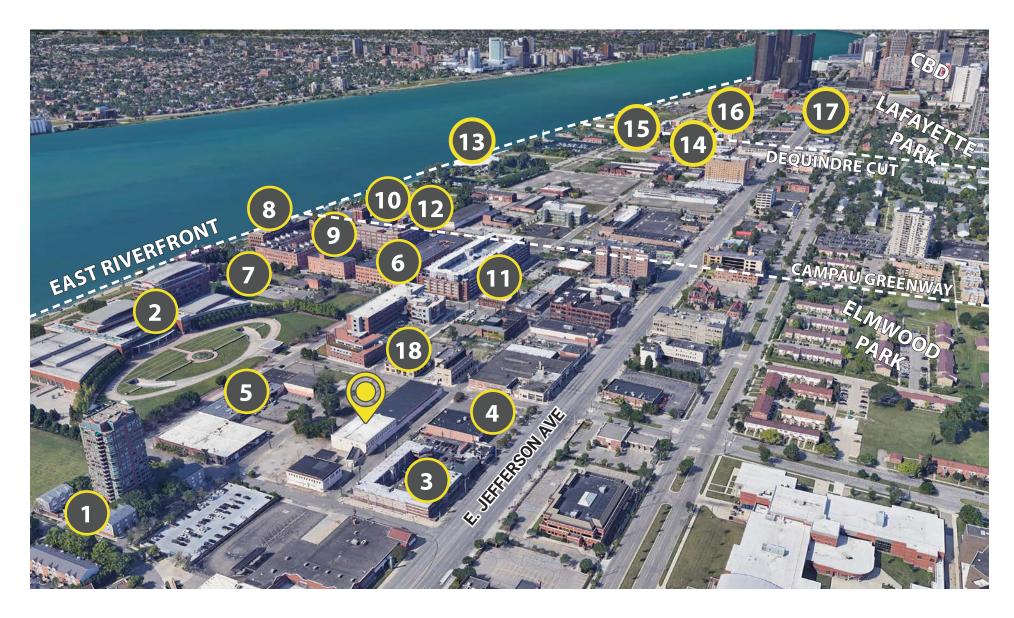

# AROUND THE NEIGHBORHOOD

- Harbortown (residential & retail)
- UAW-GM Center for Human Resources
- Stay Inn and Suites
  Detroir
- 4 CVS
- 5 Enterprise Rent-A-Car
- 6 Andrews Bar
- Roberts RiverWalk Hotel and Residence
- 8 Talon Centre (office)
- 9 River Place Lofts

- Stroh River Place (office)
- 11 Detroit Denim Company
- 12 Atwater Brewery

- Aretha Franklin Park
- Elevator Building (creative office building)
- 15 Outdoor Adventure Center
- Orleans Landing (residential & retail)
- Meijer Site (under construction)
- UPS Store