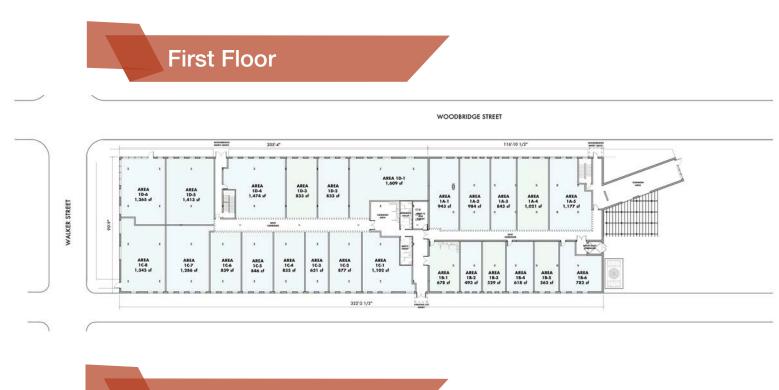

52,000 SF

Creative Office Space

Retail Space Production Space One Innovative Community









### FLOOR PLAN | SMALL TENANT SUITES



### **Second Floor**



### FLOOR PLAN | LARGE TENANT SUITES



#### WOODBRIDGE STREET



### **Second Floor**



## **AMENITIES**





CONFERENCE CENTER



FREE COMMON SPACE WIFI INDOORS + OUTDOORS



ON-SITE PARKING



INDOOR BIKE STORAGE



SCOOTER
CHARGING STATION



CAR
CHARGING STATION



ROCKET FIBER



SHARED KITCHEN



1 BLOCK OFF JEFFERSON AVENUE





# AROUND THE NEIGHBORHOOD



- Harbortown (residential & retail)
- UAW-GM Center for Human Resources
- Stay Inn and Suites
  Detroir
- 4 CVS
- 5 Enterprise Rent-A-Car
- 6 Andrews Bar
- Roberts RiverWalk Hotel and Residence
- 8 Talon Centre (office)
- 9 River Place Lofts

- Stroh River Place (office)
- 11 Detroit Denim Company
- 12 Atwater Brewery

- Aretha Franklin Park
- Elevator Building (creative office building)
- 15 Outdoor A