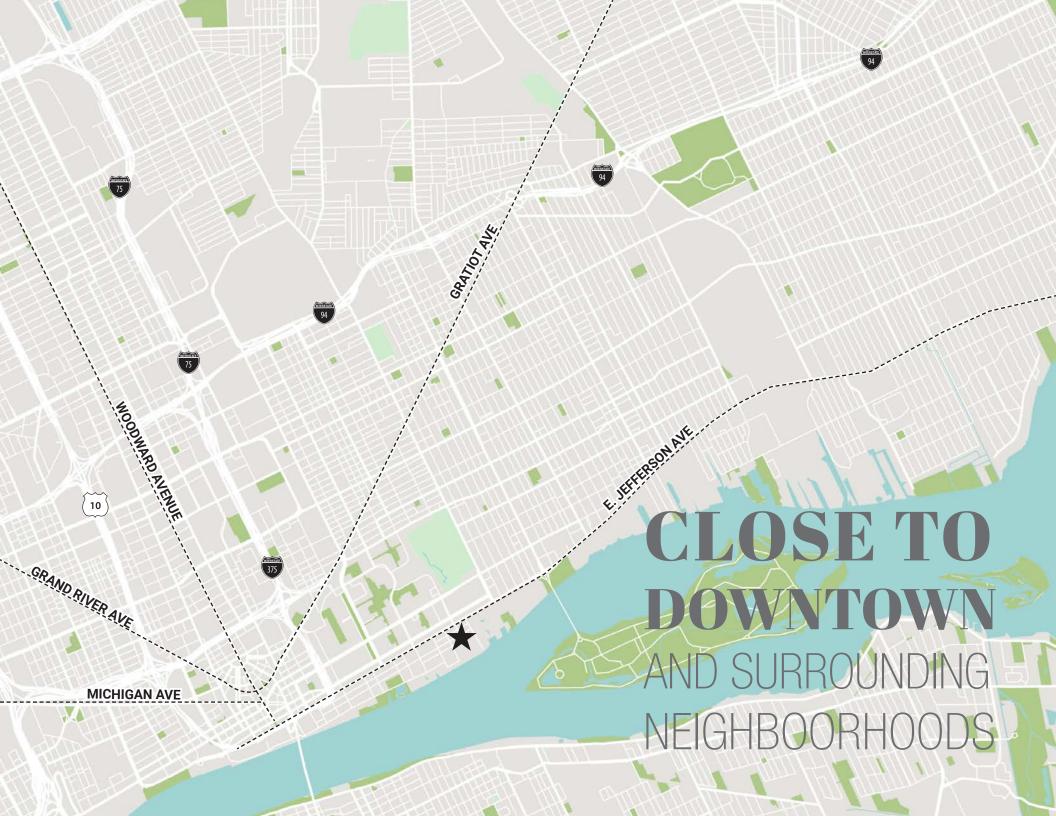

# AROUND THE NEIGHBORHOOD

- Harbortown (residential & retail)
- UAW-GM Center for Human Resources
- Stay Inn and Suites
  Detroir
- 4 CVS
- 5 Enterprise Rent-A-Car
- 6 Andrews Bar
- Roberts RiverWalk Hotel and Residence
- 8 Talon Centre (office)
- 9 River Place Lofts

- Stroh River Place (office)
- 11 Detroit Denim Company
- 12 Atwater Brewery

- Aretha Franklin Park
- Elevator Building (creative office building)
- 15 Outdoor Adventure Center
- Orleans Landing (residential & retail)
- Meijer Site (under construction)
- UPS Store