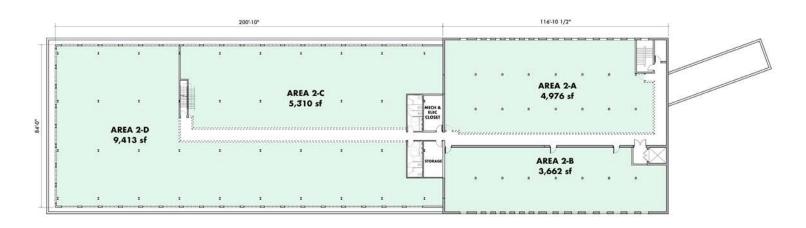

52,000 SF

Creative Office Space

Retail Space Production Space One Innovative Community









### FLOOR PLAN | SMALL TENANT SUITES



### **Second Floor**



### FLOOR PLAN | LARGE TENANT SUITES



#### WOODBRIDGE STREET



### **Second Floor**



## **AMENITIES**





CONFERENCE CENTER



FREE COMMON SPACE WIFI INDOORS + OUTDOORS



ON-SITE PARKING



INDOOR BIKE STORAGE



SCOOTER
CHARGING STATION



CAR
CHARGING STATION



ROCKET FIBER



SHARED KITCHEN



1 BLOCK OFF JEFFERSON AVENUE





# AROUND THE NEIGHBORHOOD



- Harbortown (residential & retail)
- UAW-GM Center for Human Resources
- Stay Inn and Suites
  Detroir
- 4 CVS
- 5 Enterprise Rent-A-Car
- 6 Andrews Bar
- Roberts RiverWalk Hotel and Residence
- 8 Talon Centre (office)
- 9 River Place Lofts

- Stroh River Place (office)
- 11 Detroit Denim Company
- 12 Atwater Brewery

- Aretha Franklin Park
- Elevator Building (creative office building)
- 15 Outdoor Adventure Center
- Orleans Landing (residential & retail)
- Meijer Site (under construction)
- UPS Store

# **CONTA