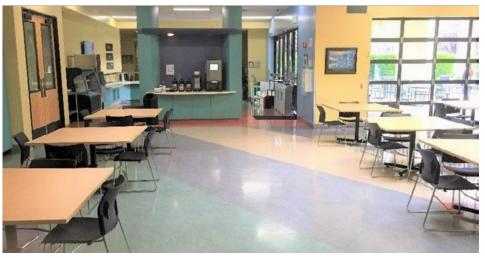

### **HIGHLIGHTS**

- ±50,112 SF Office/R&D Freestanding Building
- ±5/1,000 Parking
- Full Height Cubicles in Place (5'+)
- ±2,800 SF Lab / Data Center with
  70 Tons of Dedicated HVAC
- Full Service Cafeteria
- Skylights Throughout
- Fiber Optic Service Infrastructure
- Roll Up Door Potential
- Showers & Lockers
- 8 Minute Walk to VTA Light Rail Station (Borregas) with Connections to Caltrain Baby Bullet Service (Downtown Mountain View)

## **PHOTOS**