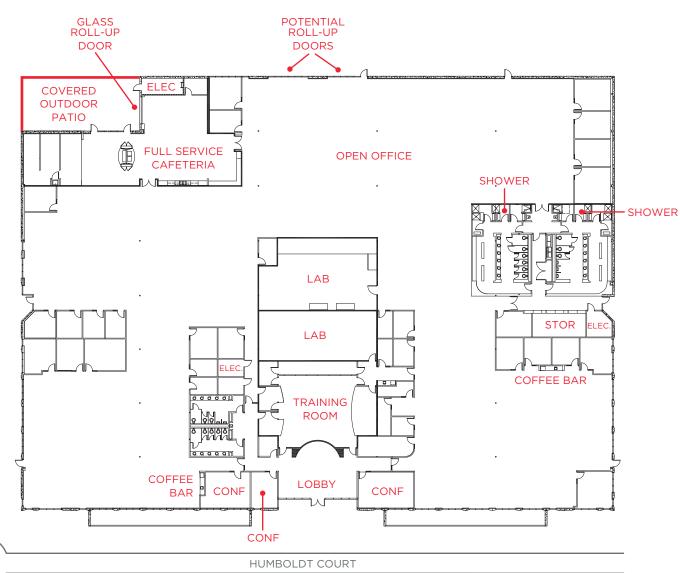

### **HIGHLIGHTS**

- ±50,112 SF Office/R&D Freestanding Building
- ±5/1,000 Parking
- Full Height Cubicles in Place (5'+)
- ±2,800 SF Lab / Data Center with
  70 Tons of Dedicated HVAC
- Full Service Cafeteria
- Skylights Throughout
- Fiber Optic Service Infrastructure
- Roll Up Door Potential
- Showers & Lockers
- 8 Minute Walk to VTA Light Rail Station (Borregas) with Connections to Caltrain Baby Bullet Service (Downtown Mountain View)