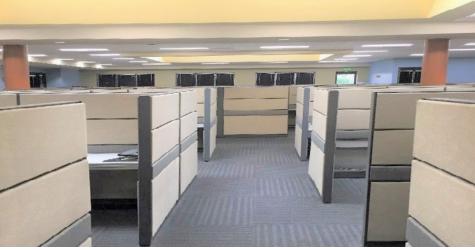

### **HIGHLIGHTS**

- ±50,112 SF Office/R&D Freestanding Building
- ±5/1,000 Parking
- Full Height Cubicles in Place (5'+)
- ±2,800 SF Lab / Data Center with
  70 Tons of Dedicated HVAC
- Full Service Cafeteria
- Skylights Throughout
- Fiber Optic Service Infrastructure
- Roll Up Door Potential
- Showers & Lockers
- 8 Minute Walk to VTA Light Rail Station (Borregas) with Connections to Caltrain Baby Bullet Service (Downtown Mountain View)

## **PHOTOS**