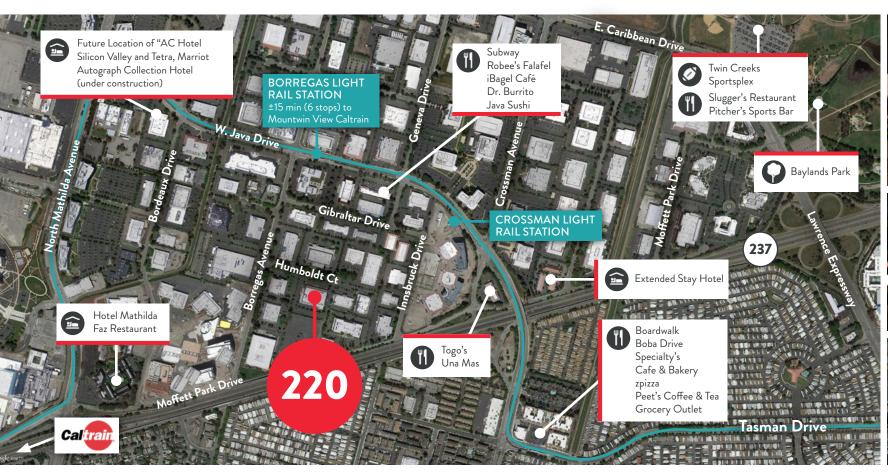

### **AMENITIES & TRANSPORTATION**

8 MINUTE WALK TO BORREGAS LIGHT RAIL STATION