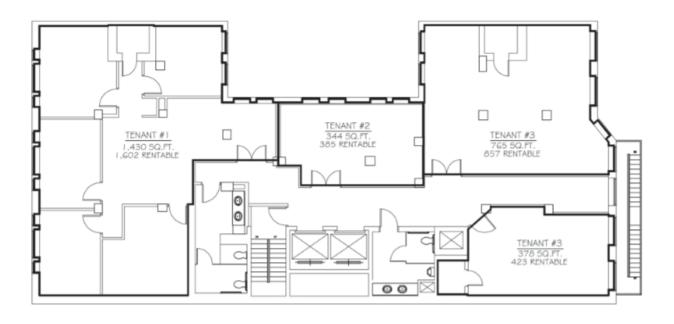

### MARYLAND LIFE BUILDING

3rd & 4th Floor Plans

### 3<sup>rd</sup> FLOOR

### 4th FLOOR