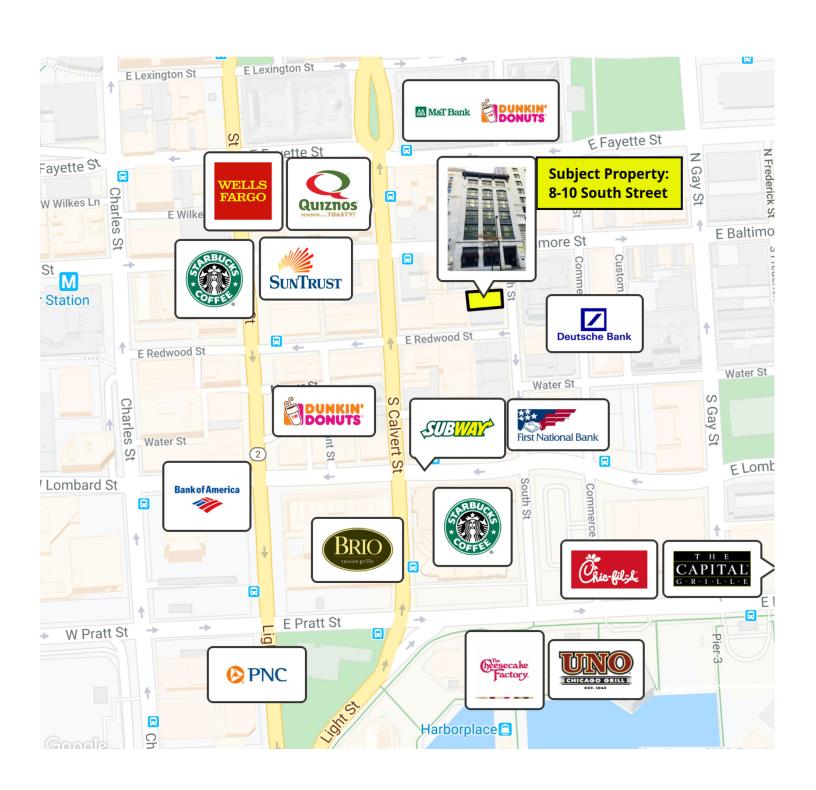

Suite 3       | Available | 857 SF    |
| Third Floor Suite 4       | Available | 385 SF    |
| Fourth Floor Suite 1      | Available | 1,620 SF  |
| Fourth Floor Suite 3      | Available | 855 SF    |
| Fourth Floor Suite 4      | Available | 440 SF    |
| Fifth Floor Suite 1       | Available | 1,602 SF  |
| Fifth Floor Suite 3       | Available | 846 SF    |
| Sixth Floor Suite 1       | -         | 1,631 SF  |
| First Floor Suite 2       | Available | 404 SF    |

### MARYLAND LIFE BUILDING



Additional Photos









### MARYLAND LIFE BUILDING



Additional Photos









### MARYLAND LIFE BUILDING



3rd & 4th Floor Plans

### 3<sup>rd</sup> FLOOR



### 4th FLOOR



### MARYLAND LIFE BUILDING



5th Floor Plan

## 5<sup>th</sup> FLOOR



### MARYLAND LIFE BUILDING



Retail Map



#### MARYLAND LIFE BUILDING



Location Maps





**Leo McDermott** 

202.744.6910

**Henry Kornblatt** 

443.921.9312

lmcdermott@troutdaniel.com hkornblatt@troutdaniel.com