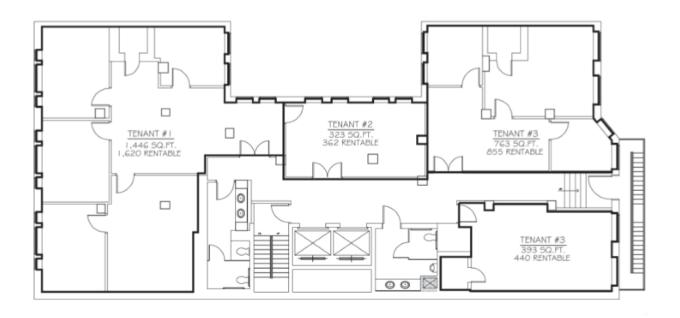

ond Floor Office Suite | Available | 846 SF    |
| Third Floor Suite 1       | Available | 1,602 SF  |
| Third Floor Suite 3       | Available | 857 SF    |
| Third Floor Suite 4       | Available | 385 SF    |
| Fourth Floor Suite 1      | Available | 1,620 SF  |
| Fourth Floor Suite 3      | Available | 855 SF    |
| Fourth Floor Suite 4      | Available | 440 SF    |
| Fifth Floor Suite 1       | Available | 1,602 SF  |
| Fifth Floor Suite 3       | Available | 846 SF    |
| Sixth Floor Suite 1       | -         | 1,631 SF  |
| First Floor Suite 2       | Available | 404 SF    |

### MARYLAND LIFE BUILDING



Additional Photos









### MARYLAND LIFE BUILDING



Additional Photos









### MARYLAND LIFE BUILDING



3rd & 4th Floor Plans

### 3<sup>rd</sup> FLOOR



### 4th FLOOR



### MARYLAND LIFE BUILDING



5th Floor Plan

## 5<sup>th</sup> FLOOR



### MARYLAND LIFE BUILDING



Retail Map



#### MARYLAND LIFE BUILDING



Location Maps





**Leo McDermott** 

202.744.6910

**Henry Kornblatt** 

443.921.9312

lmcdermott@troutdaniel.com hkornblatt@troutdaniel.com