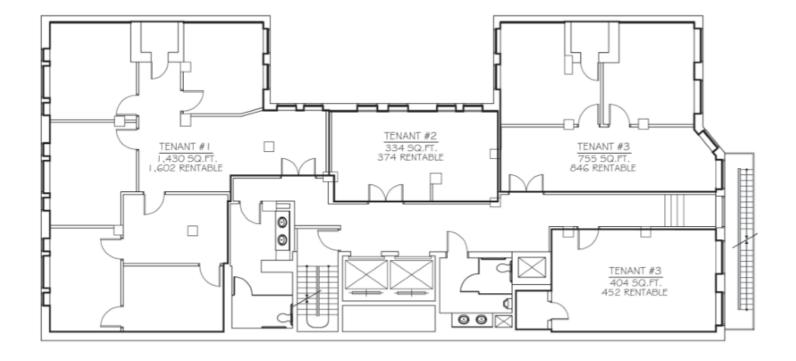

| Available | 1,602 SF  |
| Third Floor Suite 3       | Available | 857 SF    |
| Third Floor Suite 4       | Available | 385 SF    |
| Fourth Floor Suite 1      | Available | 1,620 SF  |
| Fourth Floor Suite 3      | Available | 855 SF    |
| Fourth Floor Suite 4      | Available | 440 SF    |
| Fifth Floor Suite 1       | Available | 1,602 SF  |
| Fifth Floor Suite 3       | Available | 846 SF    |
| Sixth Floor Suite 1       | -         | 1,631 SF  |
| First Floor Suite 2       | Available | 404 SF    |

### MARYLAND LIFE BUILDING



Additional Photos









### MARYLAND LIFE BUILDING



Additional Photos









### MARYLAND LIFE BUILDING



3rd & 4th Floor Plans

### 3<sup>rd</sup> FLOOR



### 4th FLOOR



### MARYLAND LIFE BUILDING



5th Floor Plan

## 5<sup>th</sup> FLOOR



### MARYLAND LIFE BUILDING



Retail Map



#### MARYLAND LIFE BUILDING



Location Maps





**Leo McDermott** 

202.744.6910

**Henry Kornblatt** 

443.921.9312

lmcdermott@troutdaniel.com hkornblatt@troutdaniel.com