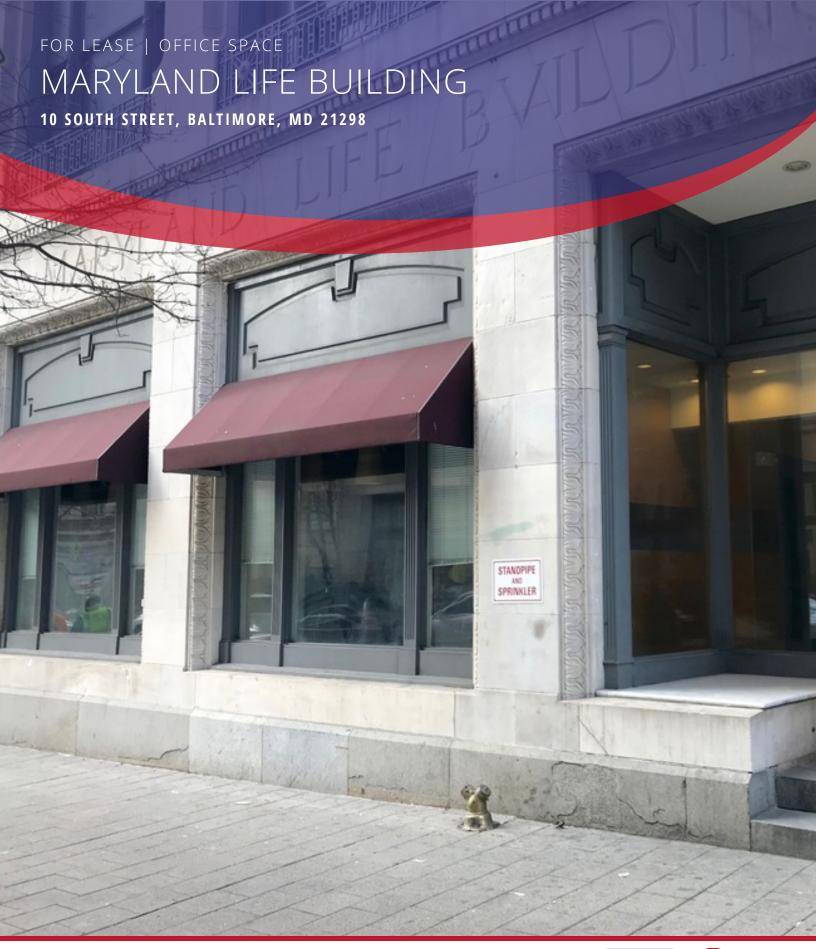

#### MARYLAND LIFE BUILDING

**Property Summary** 

#### **PROPERTY DESCRIPTION**

The historic Maryland Life building is now operating under new ownership and Commercial Realty Management has been retained to provide professional management. The 19,343-square-foot, mid-rise building was built in 1905. It was completely gutted and rehabilitated in 2007. The building maintains its historic charm and architectural details, including custom millwork, crown molding and high ceilings, as well as modern features like electronic access and security system. There is abundant natural lighting provided by large windows and an interior lightwell.