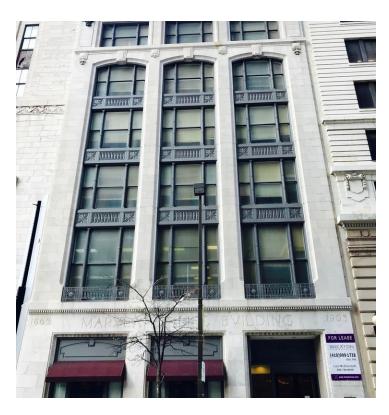

#### **PROPERTY DESCRIPTION**

The historic Maryland Life building is now operating under new ownership and Commercial Realty Management has been retained to provide professional management. The 19,343-square-foot, mid-rise building was built in 1905. It was completely gutted and rehabilitated in 2007. The building maintains its historic charm and architectural details, including custom millwork, crown molding and high ceilings, as well as modern features like electronic access and security system. There is abundant natural lighting provided by large windows and an interior lightwell.