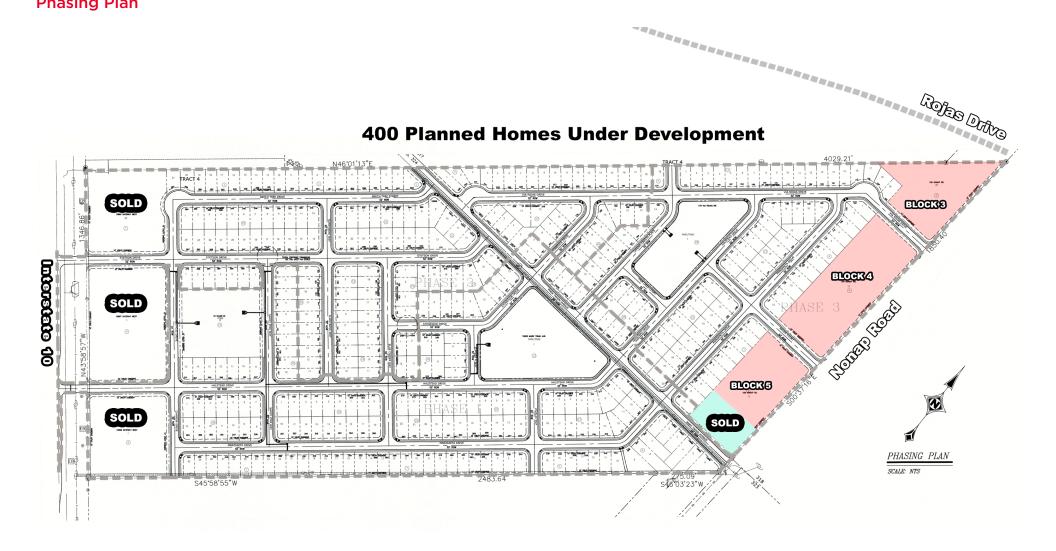

### **Phasing Plan**

El Paso, Texas

### **Property Highlights**

- Total land size: 9.4493 AC
- Total contiguous available: 9.4493 AC

**Block 3**: 2.4393 AC (\$675,000)

**Block 4**: 3.8815 AC (\$1,100,000)

**Block 5**: 2.1285 AC (\$490,000)

- Located at the southwest quadrant of Rojas Drive and Nonap Road.
- Parcels are situated between ±412 planned homes directly across from MIssion Ridge Elementary School.
- Close proximity to El Paso Community College, Mission Ridge elementary, Eastlake High School, and Emerald Springs Golf Course
- Closest existing retail is 3+ miles.
- ±20,000 new homes proposed in Horizon City area
- ±1 mile to/from and from Gateway East
- ±2 miles to/from Joe Battle Blvd/Loop 375 with direct access to I-10 to access all points of the city.