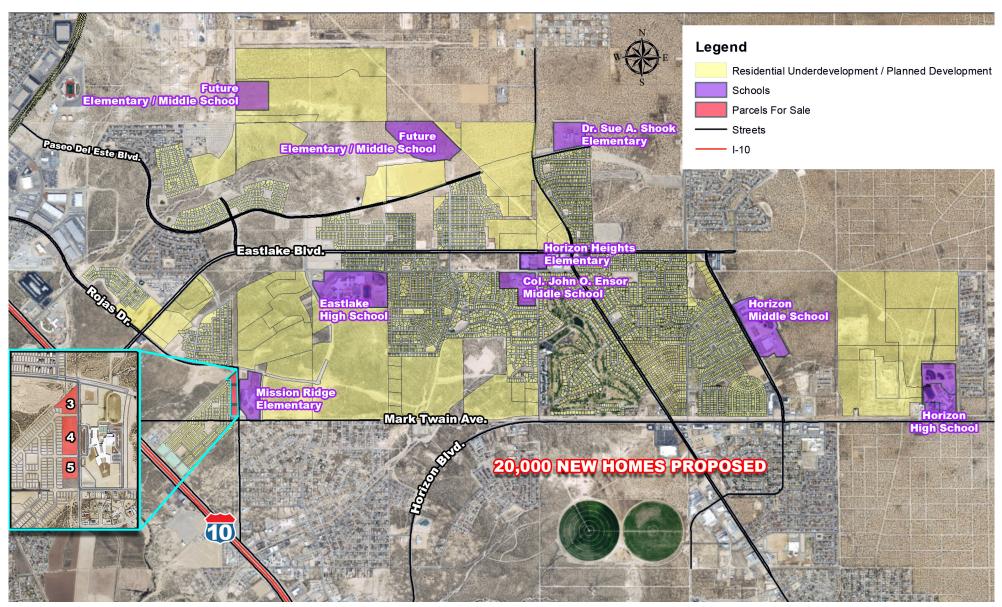

# HORIZON HILLS LAND

El Paso, Texas

MAP AERIAL

### **Property Highlights**

- Total land size: 9.4493 AC
- Total contiguous available: 9.4493 AC

**Block 3**: 2.4393 AC (\$675,000)

**Block 4**: 3.8815 AC (\$1,100,000)

**Block 5**: 2.1285 AC (\$490,000)

- Located at the southwest quadrant of Rojas Drive and Nonap Road.
- Parcels are situated between ±412 planned homes directly across from MIssion Ridge Elementary School.
- Close proximity to El Paso Community College, Mission Ridge elementary, Eastlake High School, and Emerald Springs Golf Course
- Closest existing retail is 3+ miles.
- ±20,000 new homes proposed in Horizon City area
- ±1 mile to/from and from Gateway East
- ±2 miles to/from Joe Battle Blvd/Loop 375 with direct access to I-10 to access all points of the city.