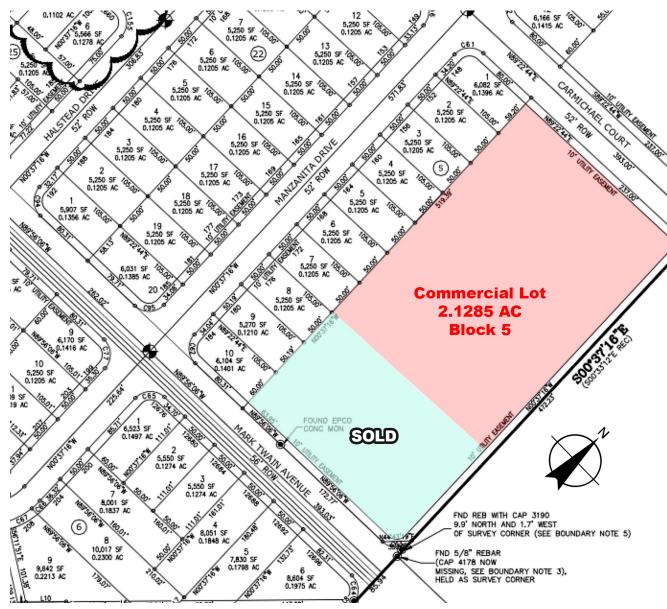

### Site Plan (Block 5)

### **Property Highlights**

- Total land size: 9.4493 AC
- Total contiguous available: 9.4493 AC

**Block 3**: 2.4393 AC (\$675,000)

**Block 4**: 3.8815 AC (\$1,100,000)

**Block 5**: 2.1285 AC (\$490,000)

- Located at the southwest quadrant of Rojas Drive and Nonap Road.
- Parcels are situated between ±412 planned homes directly across from MIssion Ridge Elementary School.
- Close proximity to El Paso Community College, Mission Ridge elementary, Eastlake High School, and Emerald Springs Golf Course
- Closest existing retail is 3+ miles.
- ±20,000 new homes proposed in Horizon City area
- ±1 mile to/from and from Gateway East
- ±2 miles to/from Joe Battle Blvd/Loop 375 with direct access to I-10 to access all points of the city.