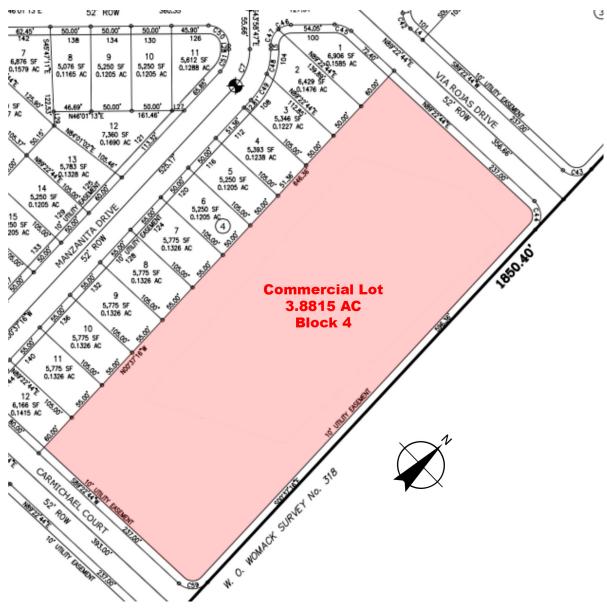

### Site Plan (Block 4)

### **Property Highlights**

- Total land size: 9.4493 AC
- Total contiguous available: 9.4493 AC

**Block 3**: 2.4393 AC (\$675,000)

**Block 4**: 3.8815 AC (\$1,100,000)

**Block 5**: 2.1285 AC (\$490,000)

- Located at the southwest quadrant of Rojas Drive and Nonap Road.
- Parcels are situated between ±412 planned homes directly across from MIssion Ridge Elementary School.
- Close proximity to El Paso Community College, Mission Ridge elementary, Eastlake High School, and Emerald Springs Golf Course
- Closest existing retail is 3+ miles.
- ±20,000 new homes proposed in Horizon City area
- ±1 mile to/from and from Gateway East
- ±2 miles to/from Joe Battle Blvd/Loop 375 with direct access to I-10 to access all points of the city.