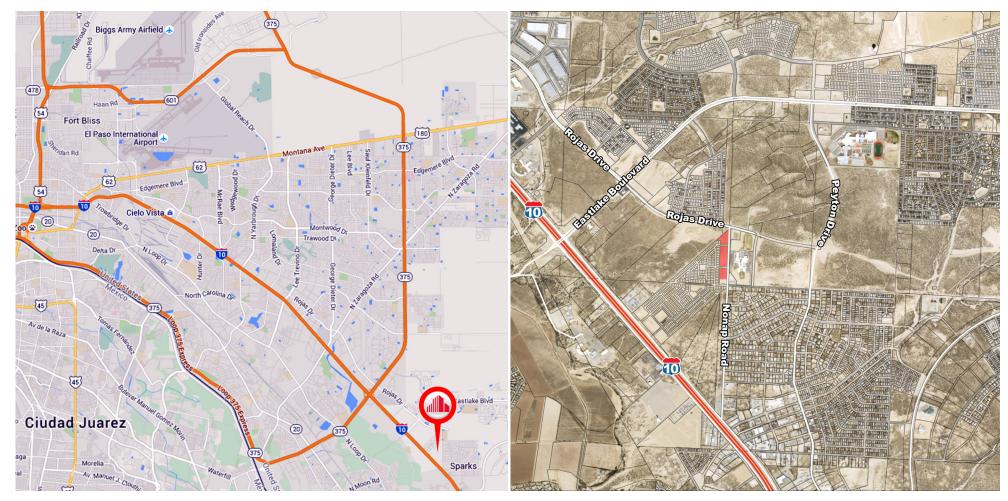

# HORIZON HILLS LAND

El Paso, Texas

MAP AERIAL

### **Property Highlights**

- Total land size: 9.4493 AC
- Total contiguous available: 9.4493 AC

**Block 3**: 2.4393 AC (\$675,000)

**Block 4**: 3.8815 AC (\$1,100,000)

**Block 5**: 2.1285 AC (\$490,000)

- Located at the southwest quadrant of Rojas Drive and Nonap Road.
- Parcels are situated between ±412 planned homes directly across from MIssion Ridge Elementary School.
- Close proximity to El Paso Community College, Mission Ridge elementary, Eastlake High School, and Emerald Springs Golf Course
- Closest existing retail is 3+ miles.
- ±20,000 new homes proposed in Horizon City area
- ±1 mile to/from and from Gateway East
- ±2 miles to/from Joe Battle Blvd/Loop 375 with direct access to I-10 to access all points of the city.