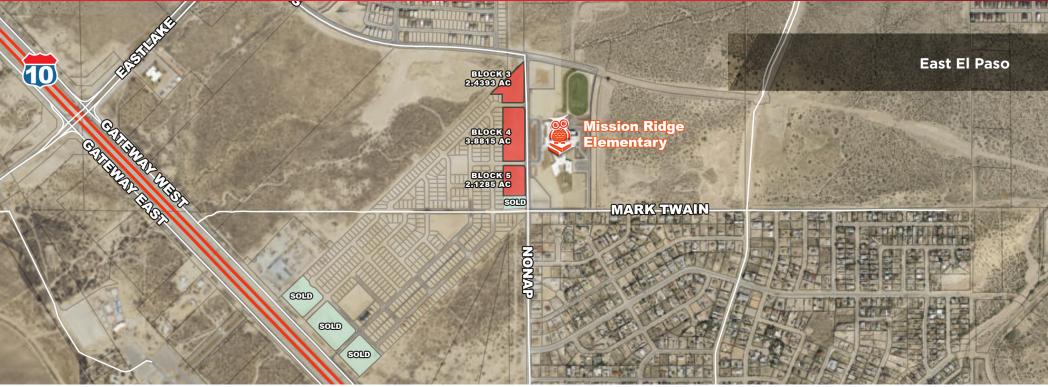

### **Main Aerial**

Independently Owned and Operated / A Member of the Cushman & Wakefield Alliance
Cushman & Wakefield Copyright 2015. No warranty or representation, express or implied, is made to the accuracy or completeness of the information contained herein, and same is submitted subject to errors, omissions, change of price, rental or other conditions, withdrawal without notice, and to any special listing conditions imposed by the property owner(s). As applicable, we make no representation as to the condition of the property (or properties) in question.

### **Property Highlights**

- Total land size: 9.4493 AC
- Total contiguous available: 9.4493 AC

**Block 3**: 2.4393 AC (\$675,000)

**Block 4**: 3.8815 AC (\$1,100,000)

**Block 5**: 2.1285 AC (\$490,000)

- Located at the southwest quadrant of Rojas Drive and Nonap Road.
- Parcels are situated between ±412 planned homes directly across from MIssion Ridge Elementary School.
- Close proximity to El Paso Community College, Mission Ridge elementary, Eastlake High School, and Emerald Springs Golf Course
- Closest existing retail is 3+ miles.
- ±20,000 new homes proposed in Horizon City area
- ±1 mile to/from and from Gateway East
- ±2 miles to/from Joe Battle Blvd/Loop 375 with direct access to I-10 to access all points of the city.