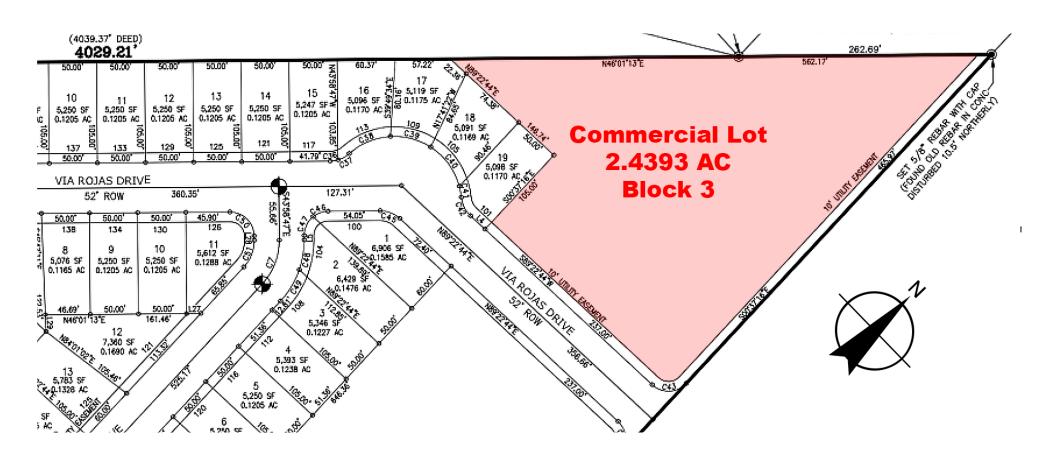

### Site Plan (Block 3)

El Paso, Texas

### **Property Highlights**

- Total land size: 9.4493 AC
- Total contiguous available: 9.4493 AC

**Block 3**: 2.4393 AC (\$675,000)

**Block 4**: 3.8815 AC (\$1,100,000)

**Block 5**: 2.1285 AC (\$490,000)

- Located at the southwest quadrant of Rojas Drive and Nonap Road.
- Parcels are situated between ±412 planned homes directly across from MIssion Ridge Elementary School.
- Close proximity to El Paso Community College, Mission Ridge elementary, Eastlake High School, and Emerald Springs Golf Course
- Closest existing retail is 3+ miles.
- ±20,000 new homes proposed in Horizon City area
- ±1 mile to/from and from Gateway East
- ±2 miles to/from Joe Battle Blvd/Loop 375 with direct access to I-10 to access all points of the city.