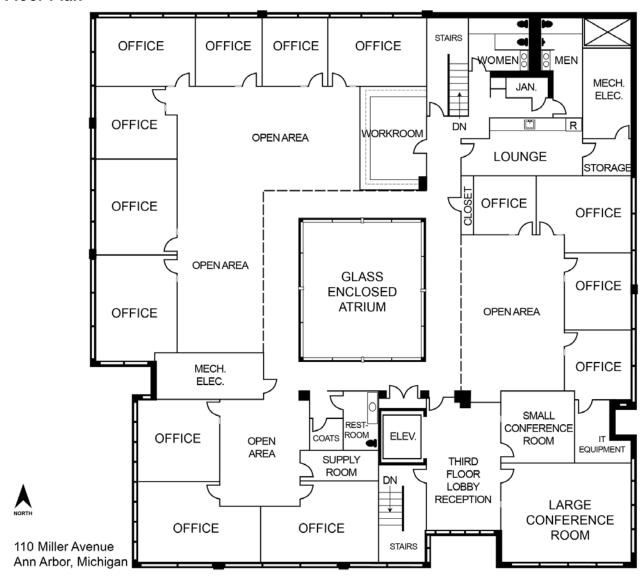

| \$19.95 G + E |
| Total Taxes:                                         | N/A           |
| Year Built:                                          | 1991          |
| Total Sq. Ft.:                                       | 34,365        |
| No. of Floors:                                       | 4             |
| Floor Plate:                                         | 10,000        |
| <b>Total Parking:</b>                                | 38 - On-Site  |

W Liberty St JS Stadium Blvd

Comments: Sublease thru May 31, 2014.

For additional information, contact: Jay Chavey, (248) 948-4196 jchavey@signatureassociates.com





Bus 23

One Towne Square, Suite 1200 - Southfield, Michigan 48076 www.signatureassociates.com



## For Sublease

### 110 Miller Avenue, Ann Arbor, MI

#### Floor Plan