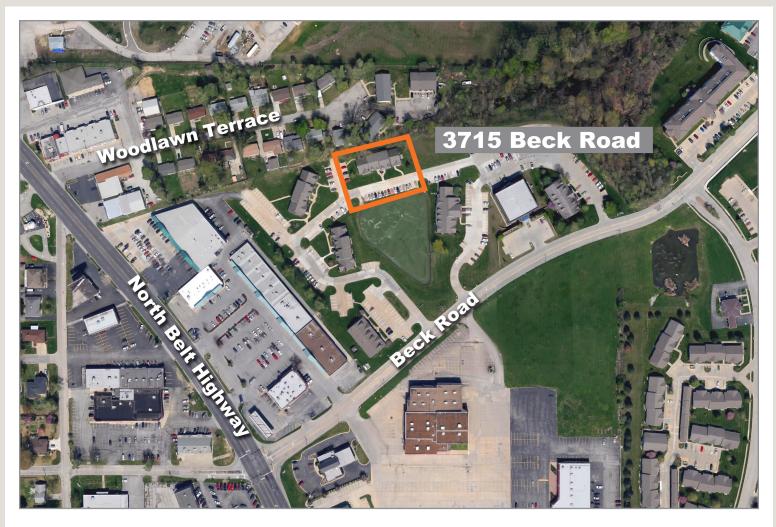

112 816.756.1400 | www.BLOCKLLC.com

#### For more information:

Don Maddux, SVP 816.412.8840 dmaddux@blockllc.com

#### St Joseph, Missouri 64506

# For Sale/Lease

**Building Specifications** 

| Total Building Square<br>Feet: | 7,700                 |
|--------------------------------|-----------------------|
| Ceiling Height:                | 9'                    |
| Floor Type:                    | Carpet and tile       |
| Type of Lease:                 | NNN                   |
| Property Taxes:                | \$7,347 (2018)        |
| Insurance:                     | Approximately \$3,500 |

#### For more information:

Don Maddux, SVP 816.412.8840 dmaddux@blockllc.com

4622 Pennsylvania Avenue, Suite 700 Kansas City, MO 64112 816.756.1400 | www.BLOCKLLC.com



# For Sale/Lease





#### For more information:

Don Maddux, SVP 816.412.8840 dmaddux@blockllc.com



4622 Pennsylvania Avenue, Suite 700 Kansas City, MO 64112 816.756.1400 | www.BLOCKLLC.com