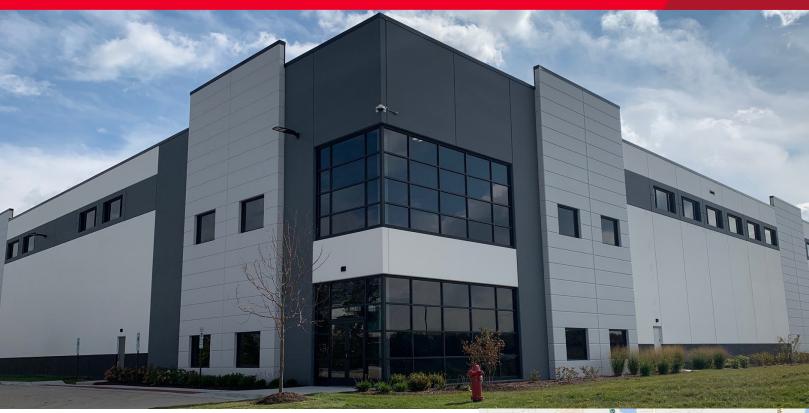

#### **Property Highlights**

**Building Size:** 151.087 SF

Available Size: 62,500 SF

Office Size: To-Suit

Clear Height: 32'

Loading: 16 Exterior Docks

1 Drive-In-Door

Car Parking: 58 Stalls

Power: 600 Amps

Comments: New Construction, Built 2019

Unencumbered Visibility on I-355

Located in Union Pointe Business Park