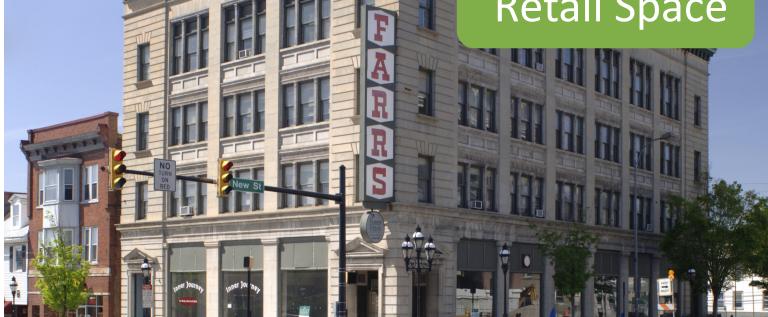

## The Farr Building

2 West Broad Street Bethlehem, PA 18018

#### **Property Features**

- Highly desirable location on the corner of **Broad & New Street**
- Easy Access to Routes 22,378 & I-78.
- 2,262 Rentable SF on the First Floor with up to an additional 2,345 SF of Basement Storage.
- 24 New Apartments located on the 2nd-4th Floor
- Outdoor seating is permitted through permission of City.