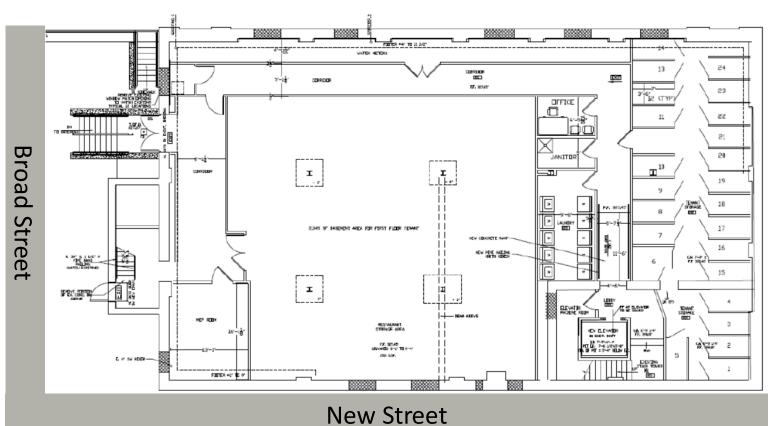

### **Basement Floor Plan**

## The Farr Building

2 West Broad Street Bethlehem, PA 18018