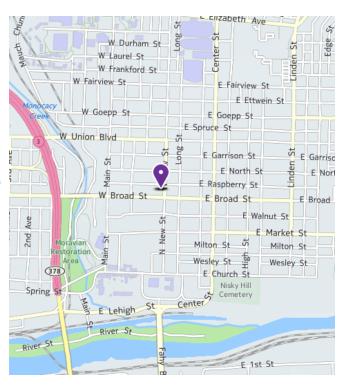

Available for Sale

Retail Space



### 2 West Broad Street Bethlehem, PA 18018

#### **Property Features**

- Highly desirable location on the corner of **Broad & New Street**
- Easy Access to Routes 22,378 & I-78.
- 2,262 Rentable SF on the First Floor with up to an additional 2,345 SF of Basement Storage.
- 24 New Apartments located on the 2nd-4th Floor
- Outdoor seating is permitted through permission of City.

#### **Amy Harris**

610.332.9900

#### aharris@alt-realty.net

The information contained herein has been given to us by the owner of the property or other sources we deem reliable. We have no reason to doubt its accuracy, but we do not guarantee it. All information should be verified prior to purchase or lease.

#### Call for Lease Rate



559 Main Street, Suite 300 Bethlehem, PA 18018 610.332.9900

alt-realty.net

## The Farr Building

2 West Broad Street Bethlehem, PA 18018



## **Retail Space Floor Plan**





## The Farr Building

2 West Broad Street Bethlehem, PA 18018



### **Basement Floor Plan**







# The Farr Building

**2 West Broad Street** Bethlehem, PA 18018



### **Area Map**