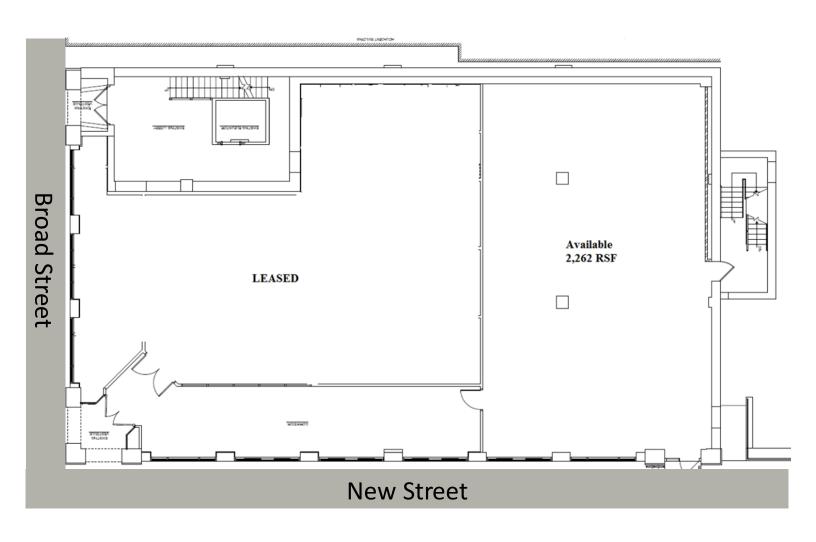

## **Retail Space Floor Plan**

## The Farr Building

2 West Broad Street Bethlehem, PA 18018

#### **Property Features**

- Highly desirable location on the corner of **Broad & New Street**
- Easy Access to Routes 22,378 & I-78.
- 2,262 Rentable SF on the First Floor with up to an additional 2,345 SF of Basement Storage.
- 24 New Apartments located on the 2nd-4th Floor
- Outdoor seating is permitted through permission of City.