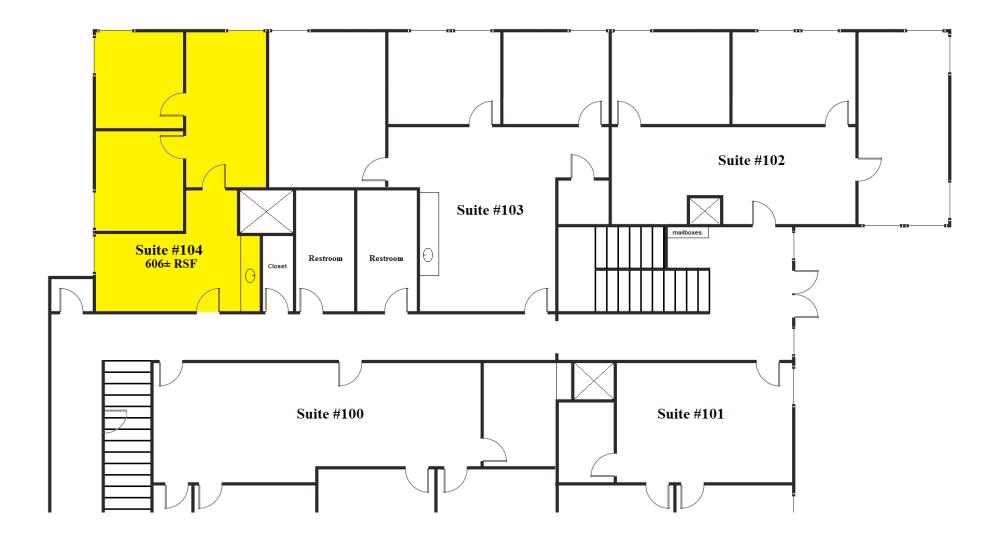

**FLOOR PLAN** 

#### SUITE 104: 606±SF

- Consisting of two (2) private offices, open area
  and small kitchenette
- Available April 1, 2019