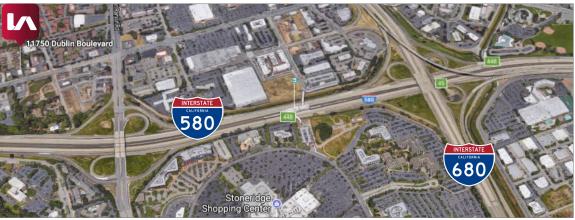

# BAY TREE BUSINESS PARK 11750 DUBLIN BOULEVARD, DUBLIN

#### **BUILDING FEATURES:**

- Close proximity to the I-580/I-680 interchange
- Located in the Bay Tree Business Park
- Walking distance to many amenities including shops, restaurants and banks
- Close to Stoneridge Shopping Center
- Ample parking