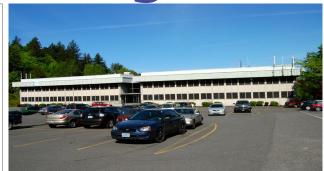

### 1750 Skyline Building

1750 SW Skyline Blvd. Portland, OR

#### **Office Space**

The 1750 Skyline Building is a two-story office building located minutes from downtown Portland. The building features easy access to Hwy 26, within walking distance of coffee, shopping, and gas stations, as well as abundant free off-street parking.