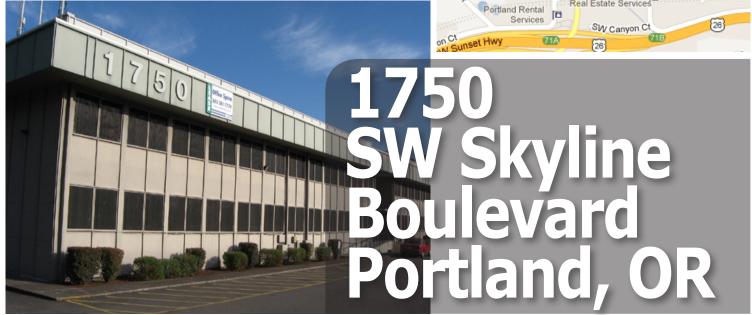

### 1750 Skyline Building

1750 SW Skyline Blvd. Portland, OR

#### **Office Space**

The 1750 Skyline Building is a two-story office building located minutes from downtown Portland. The building features easy access to Hwy 26, within walking distance of coffee, shopping, and gas stations, as well as abundant free off-street parking.