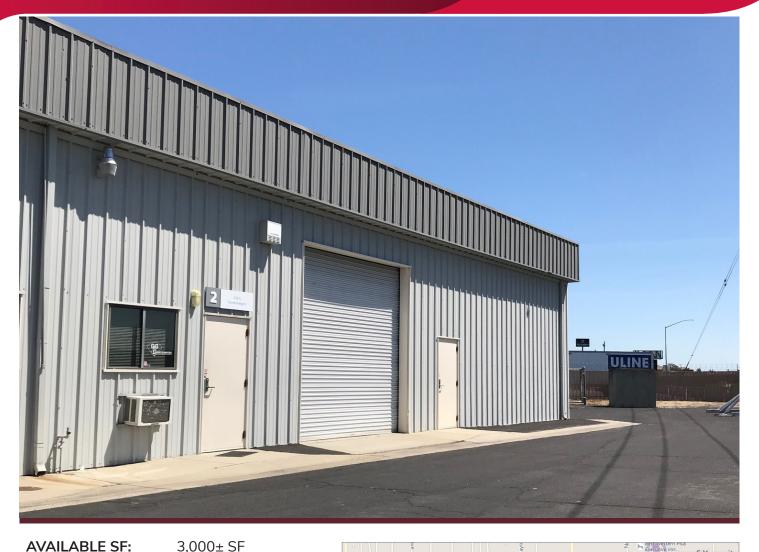

# FOR LEASE FREEWAY VISIBLE SHOP WITH YARD 1197-2 VANDERBILT CIRCLE, MANTECA, CA

### AVAILABLE SF: COMMENTS:

- One (1) grade level door
- Offices totaling 750±SF
- Sprinklered
- Direct Hwy 120 visibility
- Paved yard/ storage area
- Distributed power throughout building
- Ventilation fans in shop areas