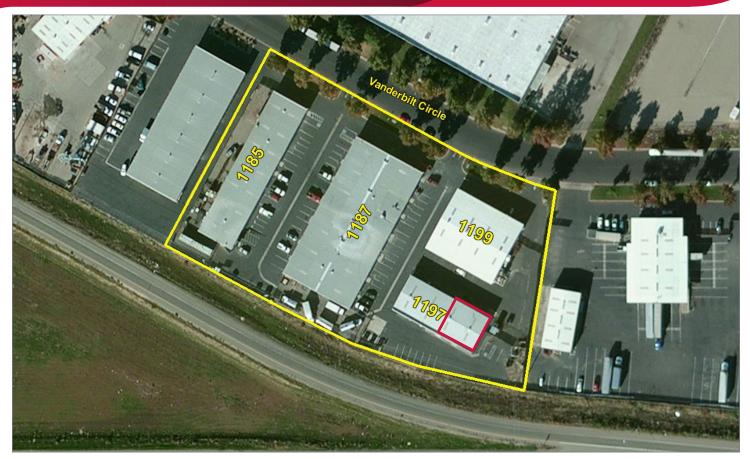

## FOR LEASE FREEWAY VISIBLE SHOP WITH YARD 1197-2 VANDERBILT CIRCLE, MANTECA, CA

#### **PROJECT FEATURES:**

- Easy Access with direct visibility to Hwy 120
- Ideal shop, repair or assembly space
- Asphalted and fenced yard possible

All information furnished regarding property for sale, rental or financing is from sources deemed reliable, but no warranty or representation is made to the accuracy thereof and same is submitted to errors, omissions, change of price, rental or other conditions prior to sale, lease or financing or withdrawal without notice. No liability of any kind is to be imposed on the broker herein.