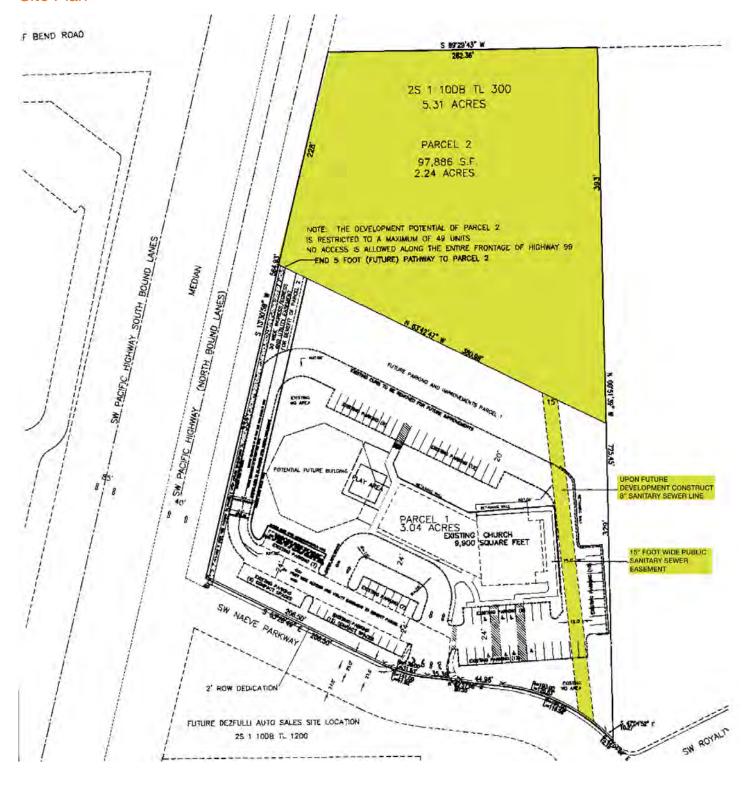

|
|--------------|------------|----------------|------|-------------------------|
|              | Population | Avg. HH Income | Age  | Renter Occupied Percent |
| 1 Mile       | 16,225     | \$73,364       | 45.8 | 38.5 %                  |
| 3 Miles      | 98,006     | \$77,777       | 37.8 | 41.2 %                  |
| 5 Miles      | 235,016    | \$86,504       | 38.7 | 35.6%                   |

**ZONING:** The R-25 zoning district is designed to accommodate existing housing of all types and new attached single-family and multifamily housing units at a minimum lot size of 1,480 square feet. A limited amount of neighborhood commercial uses is permitted outright and a wide range of civic and institutional uses are permitted conditionally.

# For Sale

### Site Plan





# For Sale

### Aerial



### Contact

Kevin Murphy 503.221.2276 kmurphy@kiddermathews.com