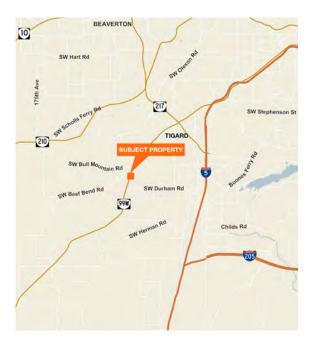

## For Sale

# Multi-Family Land

SW Naeve and Pacific Hwy Tigard, OR

2.24 acres, 97,574 SF

Site Access from SW Naeve

High Visibility from 99W

Sloping Topography with Views

**Excellent Transit Access** 

Zoning - R-25 (PD) City of Tigard; Medium High-Density.

Parcel #2S110DB 01500

Perfect location for Senior Housing, Assisted Living and Adult Foster Care

Price: \$1,195,000 (\$12.25/SF) \$995,000 (\$10.20/SF)



#### Location



#### Contact

**Kevin Murphy** 503.221.2276 kmurphy@kiddermathews.com



#### **Aerial**



| DEMOGRAPHICS |            |                |      |                         |
|--------------|------------|----------------|------|-------------------------|
|              | Population | Avg. HH Income | Age  | Renter Occupied Percent |
| 1 Mile       | 16,225     | \$73,364       | 45.8 | 38.5 %                  |
| 3 Miles      | 98,006     | \$77,777       | 37.8 | 41.2 %                  |
| 5 Miles      | 235,016    | \$86,504       | 38.7 | 35.6%                   |

**ZONING:** The R-25 zoning district is designed to accommodate existing housing of all types and new attached single-family and multifamily housing units at a minimum lot size of 1,480 square feet. A limited amount of neighb