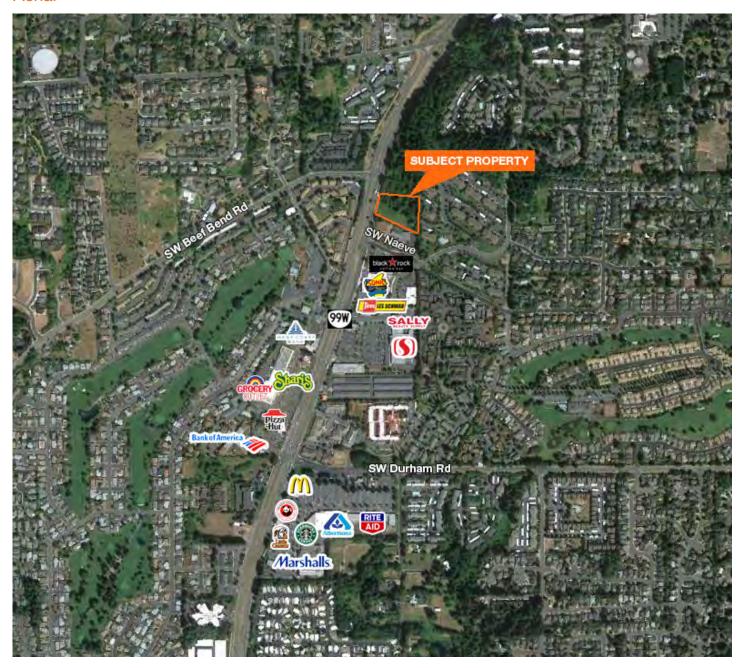

#### **Aerial**

| DEMOGRAPHICS |            |                |      |                         |
|--------------|------------|----------------|------|-------------------------|
|              | Population | Avg. HH Income | Age  | Renter Occupied Percent |
| 1 Mile       | 16,225     | \$73,364       | 45.8 | 38.5 %                  |
| 3 Miles      | 98,006     | \$77,777       | 37.8 | 41.2 %                  |
| 5 Miles      | 235,016    | \$86,504       | 38.7 | 35.6%                   |