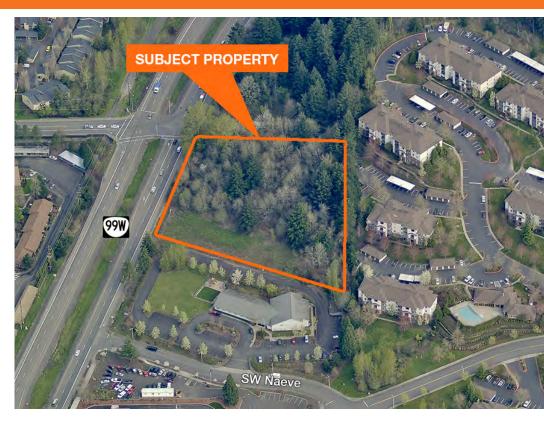

# Multi-Family Land

SW Naeve and Pacific Hwy Tigard, OR

2.24 acres, 97,574 SF

Site Access from SW Naeve

High Visibility from 99W

Sloping Topography with Views

**Excellent Transit Access** 

Zoning - R-25 (PD) City of Tigard; Medium High-Density.

Parcel #2S110DB 01500

Perfect location for Senior Housing, Assisted Living and Adult Foster Care

Price: \$1,195,000 (\$12.25/SF) \$995,000 (\$10.20/SF)