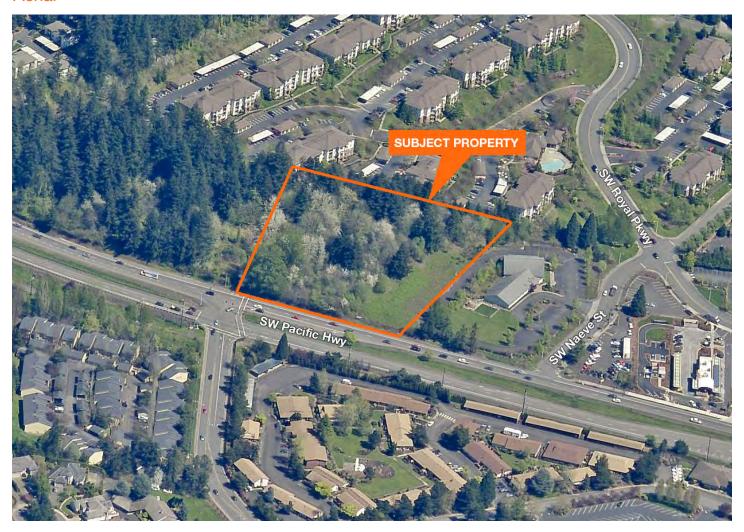

#### **Aerial**

| DEMOGRAPHICS |            |                |      |                         |
|--------------|------------|----------------|------|-------------------------|
|              | Population | Avg. HH Income | Age  | Renter Occupied Percent |
| 1 Mile       | 16,225     | \$73,364       | 45.8 | 38.5 %                  |
| 3 Miles      | 98,006     | \$77,777       | 37.8 | 41.2 %                  |
| 5 Miles      | 235,016    | \$86,504       | 38.7 | 35.6%                   |

### Aerial