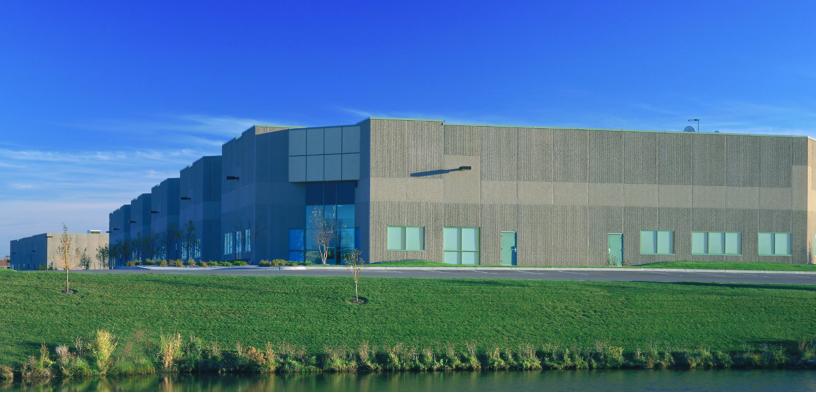

FOR LEASE **Plymouth Ponds VI** 17200 Medina Road, Plymouth, MN

## **Property Highlights**

- Convenient location near Plymouth City Center and retail
   development
- Quick access to Highway 55 and I-494
- Master-planned Business Park consisting of seven 24' clear buildings totaling more than 700,000 sf and one 18' clear, 83,000 sf showroom building