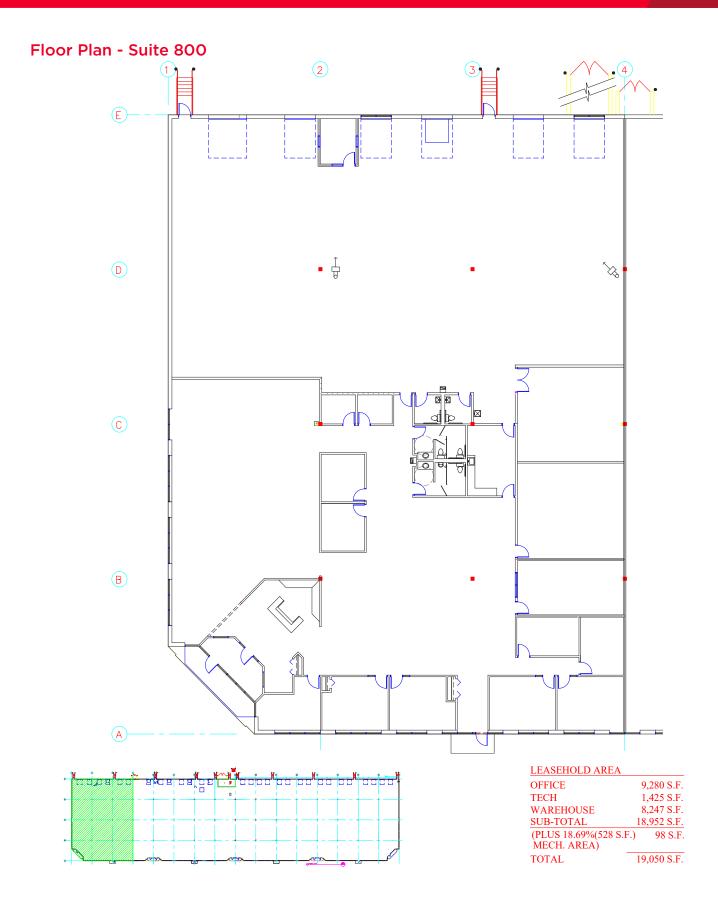

## Up to 19,050 SF Available Spring 2020

## Vacancies

| Suite Number | Total SF | Office SF | Warehouse SF | Tech SF | Loading               | Available   |
|--------------|----------|-----------|--------------|---------|-----------------------|-------------|
| Suite 800    | 19,050   | 9,280     | 8,345        | 1,425   | 5 docks<br>1 drive-in | Spring 2020 |