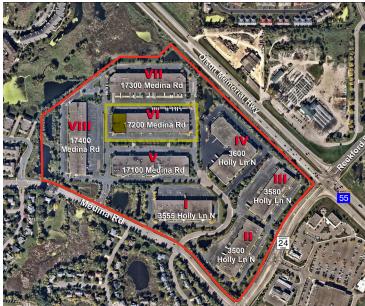

FOR LEASE **Plymouth Ponds VI** 17200 Medina Road, Plymouth, MN

## **Property Highlights**

- Convenient location near Plymouth City Center and retail
   development
- Quick access to Highway 55 and I-494
- Master-planned Business Park consisting of seven 24' clear buildings totaling more than 700,000 sf and one 18' clear, 83,000 sf showroom building