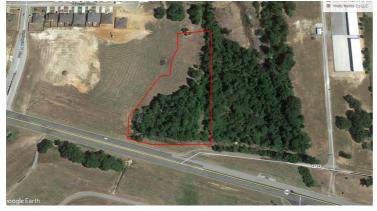

## 4.49 Acres Wellington Place

13568 TX-64 Tyler, Tx 75704, Tyler, TX 75704

## Features

Directions: Head east on hwy 64 from Loop 49 in Tyler. Property will be on the north side of Hwy 64 after CR 4134 and before Wellington subdivision.

Narrative: 4.44 acres across from Tyler Pounds Airport. Located right of Highway 64, immediately after CR 4134 and before Wellington Place. This property is minutes from Loop 49 and Loop 323. Sewer and electric available.

## RESIDENTIAL/MULTI-FAMILY/COMMERCIAL/SPECIAL PURPOSE FOR SALE

Total Acres: 4.449 Sales Price: \$1,458,000.00 Total Price Sales Price: \$327,714.00 Per Acre