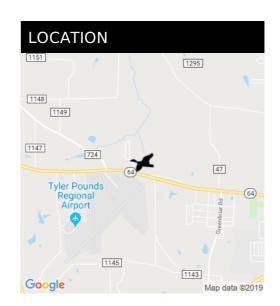

## Features

Directions: Head east on hwy 64 from Loop 49 in Tyler. Property will be on the north side of Hwy 64 after CR 4134 and before Wellington subdivision.

Narrative: 4.44 acres across from Tyler Pounds Airport. Located right of Highway 64, immediately after CR 4134 and before Wellington Place. This property is minutes from Loop 49 and Loop 323. Sewer and electric available.