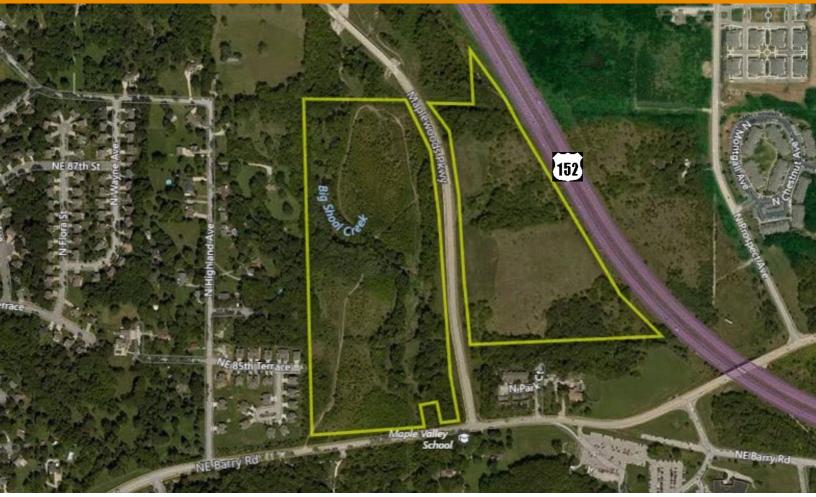

# 152 HIGHWAY & N.E. BARRY ROAD

KANSAS CITY, MISSOURI 64156

LAND FOR SALE 54.4± ACRES

Sale Price: \$2,549,300 or \$46,862/Acre

## 152 HIGHWAY & N.E. BARRY ROAD, KANSAS CITY, MISSOURI 64156

Land for Sale | 54.4± Acres

### 152 HIGHWAY & N.E. BARRY ROAD, KANSAS CITY, MISSOURI 64156