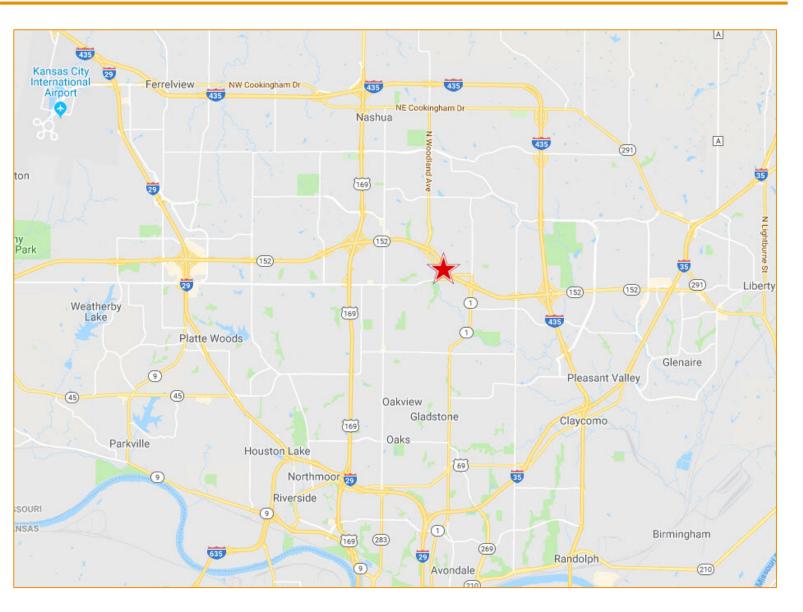

### 152 HIGHWAY & N.E. BARRY ROAD, KANSAS CITY, MISSOURI 64156

#### Land for Sale | 54.4± Acres

| Liberty           | 5 miles east   |
|-------------------|----------------|
| I-29 & Barry Road | 5 miles west   |
| Downtown KCMO     | 10 miles south |

For more information, please contact: