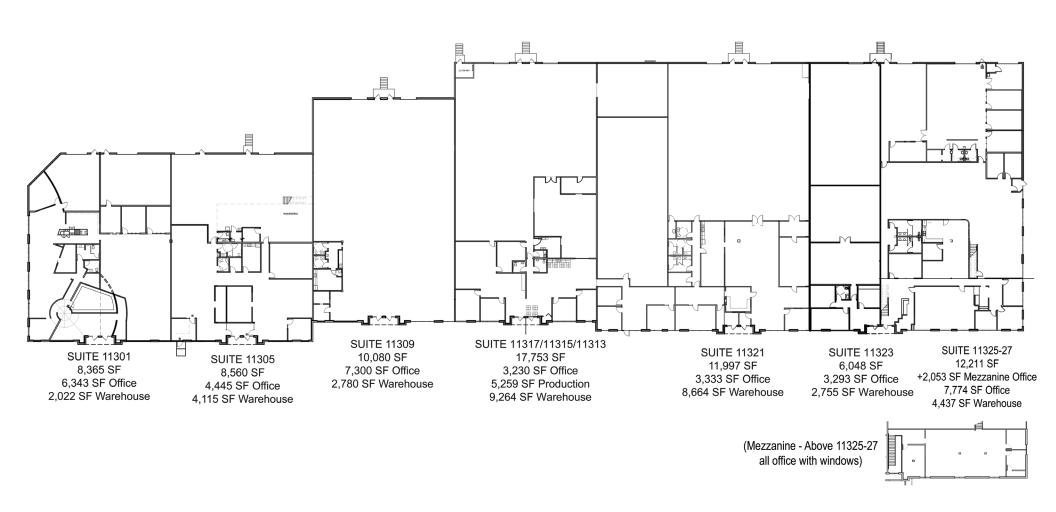

#### **Building Specifications**

**Total Square Feet:** 75,000 SF building with 2,053 SF Mezzanine

40' north/south x 50' east/west Column Spacing:

12' x 14' drive-in doors/9' x 10' dock-high doors Loading:

Ceiling Height: 22' Minimum

Floor Thickness: 6" reinforced concrete

Sprinkler: E.S.F.R. (Early Suppression Fast Response)

Power: 400 amp, 120/208 volt, 3 phase - typical

Hi-Bay Metal Halide Lighting:

173 spaces total on the property, including the striped areas in the rear which Parking:

provides 2.3 spaces per 1,000 square feet.

Zoning: BP-1 (Planned Business Park)

Offering Rate:

\$1.76 PSF CAM: Net Charges: Taxes: \$2.66 PSF INS: \$0.09 PSF (2020 Est.)

Total: \$4.51 PSF

11301-27 Strang Line Road, Lenexa, KS