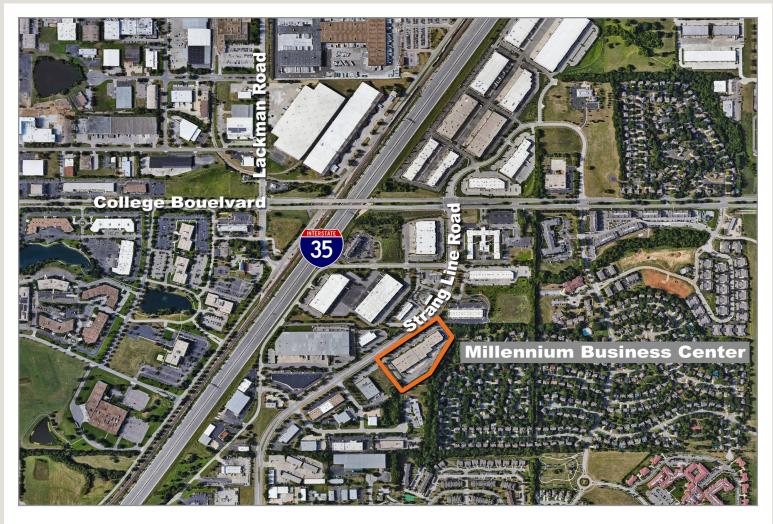

#### Excellent Location Just South of College Blvd. & I-35

- Quick access to I-35 at 119th Street or I-435
- 75,000 SF Multi-tenant Flex Building College Blvd. & Strang Line (I-35)
- Rear loaded (Drive-ins)
- 22' clear with E.S.F.R. Fire Sprinkler System