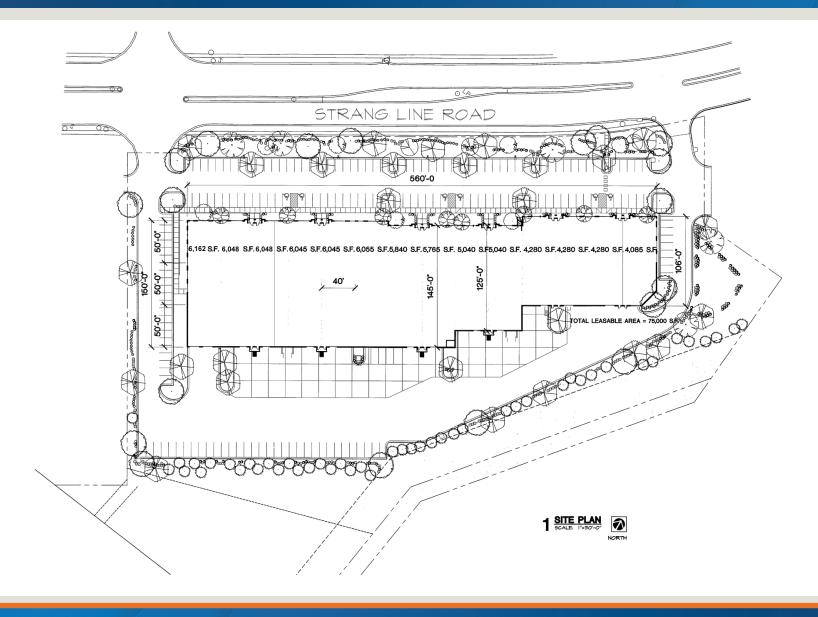

#### **Building Specifications**

**Total Square Feet:** 75,000 SF building with 2,053 SF Mezzanine

40' north/south x 50' east/west Column Spacing:

12' x 14' drive-in doors/9' x 10' dock-high doors Loading:

provides 2.3 spaces per 1,000 square feet.

Zoning: BP-1 (Planned Business Park)

Offering Rate:

\$1.76 PSF CAM: Net Charges: Taxes: \$2.66 PSF INS: \$0.09 PSF (2020 Est.)

Total: \$4.51 PSF

11301-27 Strang Line Road, Lenexa, KS