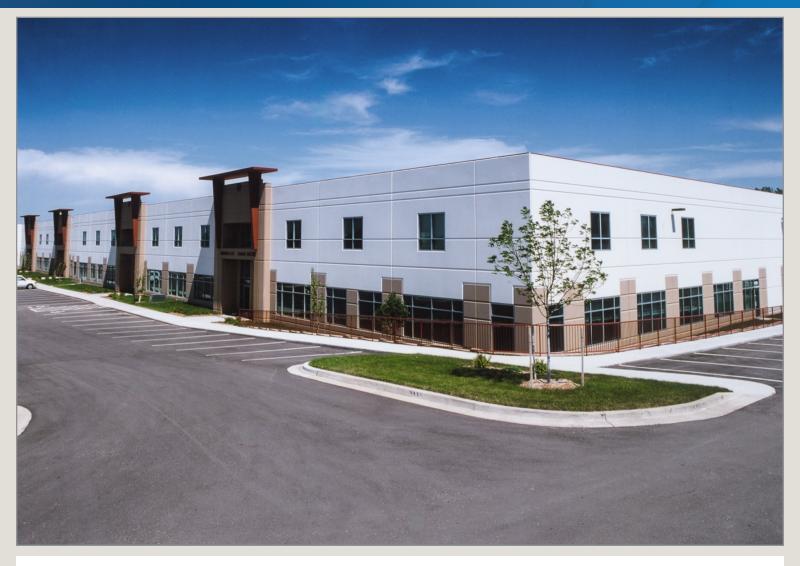

#### Excellent Location Just South of College Blvd. & I-35

- Quick access to I-35 at 119th Street or I-435
- 75,000 SF Multi-tenant Flex Building College Blvd. & Strang Line (I-35)
- Rear loaded (Drive-ins)
- 22' clear with E.S.F.R. Fire Sprinkler System

#### **Building Specifications**

**Total Square Feet:** 75,000 SF building with 2,053 SF Mezzanine

40' north/south x 50' east/west Column Spacing:

12' x 14' drive-in doors/9' x 10' dock-high doors Loading:

Ceiling Height: 22' Minimum

Floor Thickness: 6" reinforced concrete

Sprinkler: E.S.F.R. (Early Suppression Fast Response)

Power: 400 amp, 120/208 volt, 3 phase - typical

Hi-Bay Metal Halide Lighting:

173 spaces total on the property, including the striped areas in the rear which Parking: