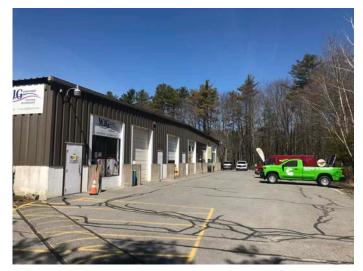

| 1981                                                                           |
| CONSTRUCTION     | Originally 12, 1,000± sf units with overhead doors                             |
| HEATING          | Propane-fired heat in most units,<br>new oil-fired furnace in units 10 &<br>11 |
| CEILING HEIGHT   | 12' - 14' warehouse                                                            |
| OVERHEAD DOOR(S) | Four (4), overhead drive-in doors                                              |
| PARKING          | Paved parking                                                                  |
| LEASE RATE       | \$9.00/SF NNN                                                                  |
| NNN EXPENSES     | \$1.66/SF (estimated)                                                          |









🕐 One Canal Plaza Suite 500 Portland, ME 04101 🛭 🕓 207.772.1333 🌐 www.boulos.com

## **PROPERTY PHOTOS**



## FOR LEASE | FLEX SPACE 2257 WEST BROADWAY, SOUTH PORTLAND, ME 04106





#### **SITE PLAN**

#### PROPERTY ORASSO & WOODS. LIME -HVAC PROPAME -0 TAMK DRIVE PARKING BUILDING \$ 100'x 122' LAEL SE HEAD а 00 OLD DUO ~O 1111 WELD BROADWAY

**CONTACT US** 



DANIEL GREENSTEIN Partner +1 207.553.1703 D

+1 207.415.4772 C dgreenstein@boulos.com

©2020 The Boulos Company, Inc. All rights reserved. This information has been obtained from sources believed reliable, but has not been verified for accuracy or completeness. You should conduct a careful, independent investigation of the property and verify all information. Any reliance on this information is solely at your own risk. The