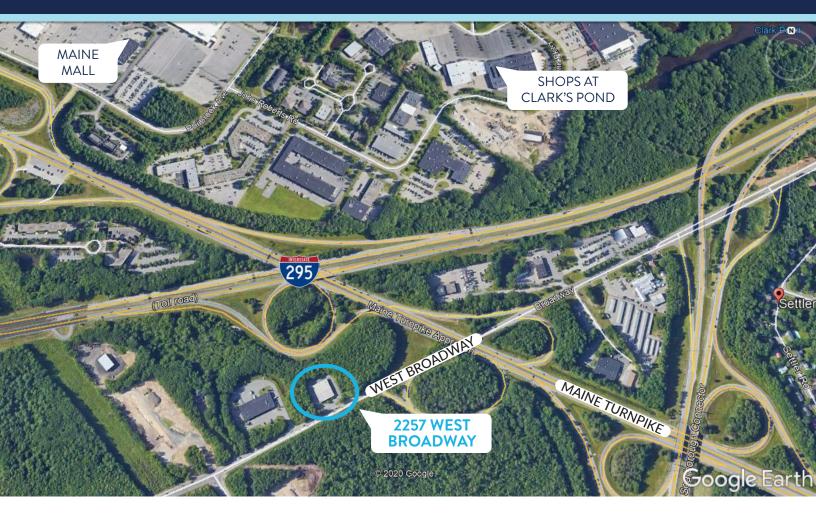

## **PROPERTY HIGHLIGHTS**

- Flex space; 50% office, 50% warehouse Currently three (3) tenant spaces
- All units have 10' x 8' overhead doors.
- 3,000 12,000± SF available for lease
- 1.7 miles to Maine Mall, 5 miles to Portland
- \$9.00/SF NNN

## FOR LEASE | FLEX SPACE 2257 WEST BROADWAY, SOUTH PORTLAND, ME 04106