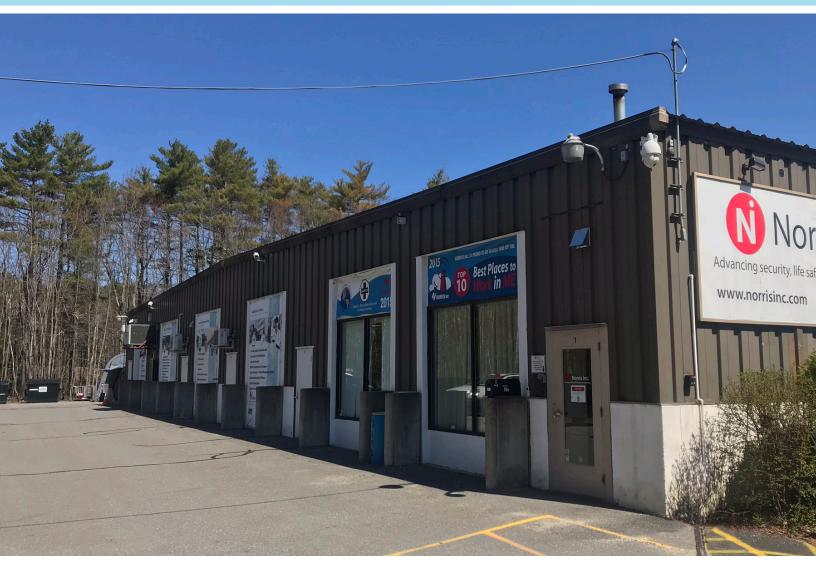

## FOR LEASE | FLEX SPACE 2257 WEST BROADWAY, SOUTH PORTLAND, ME 04106





## **PROPERTY HIGHLIGHTS**

- Flex space; 50% office, 50% warehouse Currently three (3) tenant spaces
- All units have 10' x 8' overhead doors.
- 3,000 12,000± SF available for lease
- 1.7 miles to Maine Mall, 5 miles to Portland
- \$9.00/SF NNN



# FOR LEASE | FLEX SPACE 2257 WEST BROADWAY, SOUTH PORTLAND, ME 04106



#### **PROPERTY DETAILS**

| OWNER OF RECORD  | Passage Properties, LLC                                                        |
|------------------|--------------------------------------------------------------------------------|
| BUILDING SIZE    | 12,000± SF                                                                     |
| AVAILABLE SPACE  | 3,000 - 12,000± SF                                                             |
| LAND AREA        | 1.52± Acres