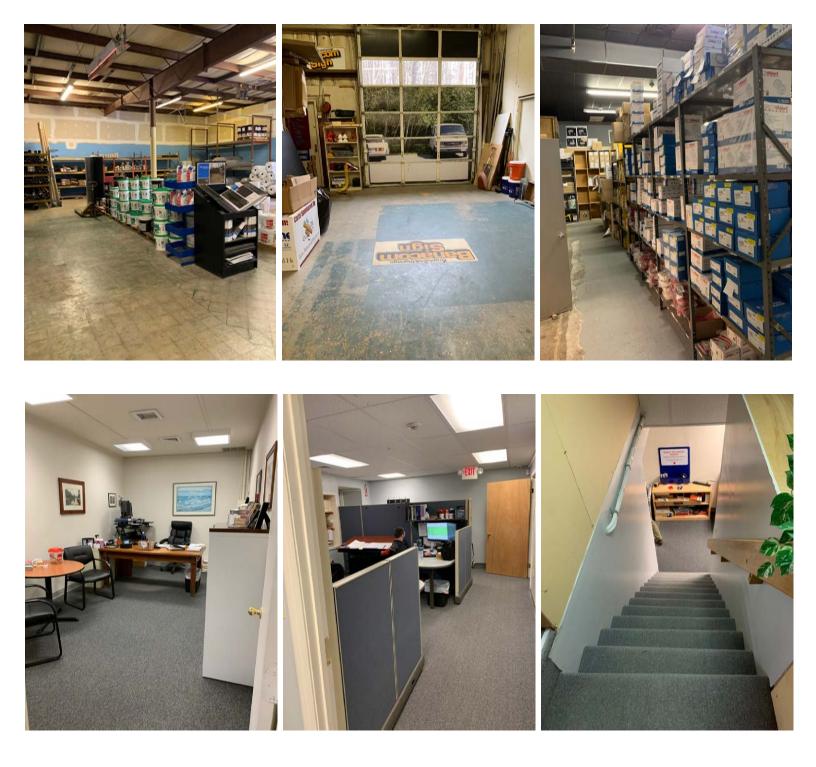

ly 12, 1,000± sf units with overhead doors                             |
| HEATING          | Propane-fired heat in most units,<br>new oil-fired furnace in units 10 &<br>11 |
| CEILING HEIGHT   | 12' - 14' warehouse                                                            |
| OVERHEAD DOOR(S) | Four (4), overhead drive-in doors                                              |
| PARKING          | Paved parking                                                                  |
| LEASE RATE       | \$9.00/SF NNN                                                                  |
| NNN EXPENSES     | \$1.66/SF (estimated)                                                          |









🕐 One Canal Plaza Suite 500 Portland, ME 04101 🛭 🕓 207.772.1333 🌐 www.boulos.com

## **PROPERTY PHOTOS**



## FOR LEASE | FLEX SPACE 2257 WEST BROADWAY, SOUTH PORTLAND, ME 04106





#### **SITE PLAN**

#### PROPERTY ORASSO & WOODS. LIME -HVAC PROPAME -0 TAMK DRIVE PARKING BUILDING \$ 100'x 122' LAEL SE HEAD а 00 OLD DUO ~O 1111 WELD BROADWAY

**CONTACT US** 



DANIEL GREENSTEIN Partner +1 207.553.1703 D

+1 207.415.4772 C dgreenstein@boulos.com

©2020 The Boulos Company, Inc. All rights reserved. This information has been obtained from sources believed reliable, but has not been verified for accuracy or completeness. You should conduct a careful, independent investigation of the property and verify all information. Any reliance on this information is solely at your own risk. The Boulos Company and The Boulos Company logo are service marks of The Boulos Company, Inc. All other marks displaye