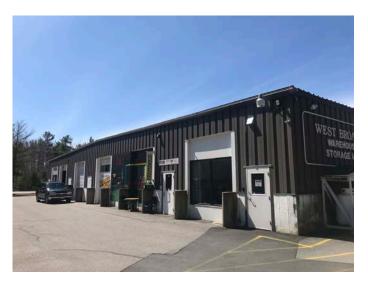

| 1981                                                                           |
| CONSTRUCTION     | Originally 12, 1,000± sf units with overhead doors                             |
| HEATING          | Propane-fired heat in most units,<br>new oil-fired furnace in units 10 &<br>11 |
| CEILING HEIGHT   | 12' - 14' warehouse                                                            |
| OVERHEAD DOOR(S) | Four (4), overhead drive-in doors                                              |
| PARKING          | Paved parking                                                                  |
| LEASE RATE       | \$9.00/SF NNN                                                                  |
| NNN EXPENSES     | \$1.66/SF (estimated)                                                          |









🕐 One Canal Plaza Suite 500 Portland, ME 04101 🛭 🕓 207.772.1333 🌐 www.boulos.com

## **PROPERTY PHOTOS**



## FOR LEASE | FLEX SPACE 2257 WEST BROADWAY, SOUTH PORTLAND, ME 04106





#### **SITE PLAN**

#### PROPERTY ORASSO & WOODS. LIME -HVAC PROPAME -0 TAMK DRIVE PARKING BUILDING \$ 100'x 122' LAEL SE HEAD а 00 OLD DUO ~O 1111 WELD BROADWAY

**CONTACT US** 



DANIEL GREENSTEIN Partner +1 207.553.1703 D

+1 207.415.4772 C dgreenstein@boulos.com

©2020 The Boulos Company, Inc. All rights reserved. This information has been obtained from sources believed reliable, but has not been verified for accuracy or completeness. You should conduct a careful, independent investigation of the property and verify all information. Any reliance on this information is solely at your own risk. The B