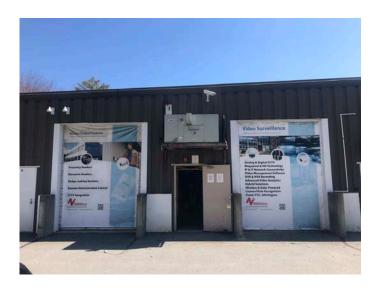

## **PROPERTY HIGHLIGHTS**

- Flex space; 50% office, 50% warehouse Currently three (3) tenant spaces
- All units have 10' x 8' overhead doors.
- 3,000 12,000± SF available for lease
- 1.7 miles to Maine Mall, 5 miles to Portland
- \$9.00/SF NNN

# FOR LEASE | FLEX SPACE 2257 WEST BROADWAY, SOUTH PORTLAND, ME 04106