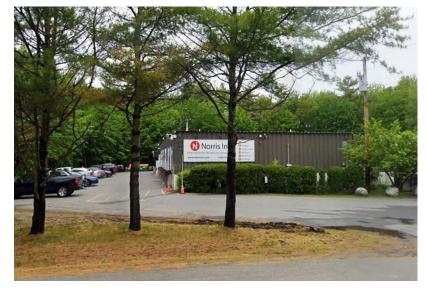

## FOR LEASE | FLEX SPACE 2257 WEST BROADWAY, SOUTH PORTLAND, ME 04106





## **PROPERTY HIGHLIGHTS**

- Flex space; 50% office, 50% warehouse Currently three (3) tenant spaces
- All units have 10' x 8' overhead doors.
- 3,000 12,000± SF available for lease
- 1.7 miles to Maine Mall, 5 miles to Portland
- \$9.00/SF NNN



# FOR LEASE | FLEX SPACE 2257 WEST BROADWAY, SOUTH PORTLAND, ME 04106



#### **PROPERTY DETAILS**

| OWNER OF RECORD  | Passage Properties, LLC                                                        |
|------------------|--------------------------------------------------------------------------------|
| BUILDING SIZE    | 12,000± SF                                                                     |
| AVAILABLE SPACE  | 3,000 - 12,000± SF                                                             |
| LAND AREA        | 1.52± Acres                                                                    |
| ZONING           | CG                                                                             |
| ASSESSOR'S REF   | Map 76, Lot 8