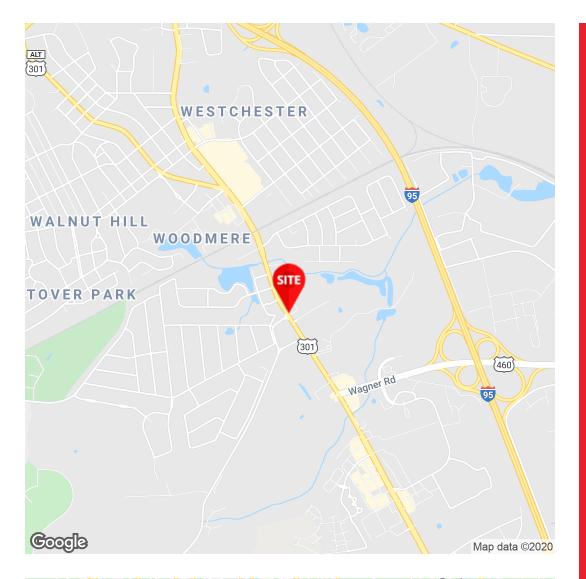

#### **PROPERTY OVERVIEW**

This center is located on South Crater Road in Petersburg, convenient to the Wagner Road and Rives Road interchanges for I-95. Direct cross access to adjacent Walmart Super Center and across the street from Southside Regional Hospital's new hospital.