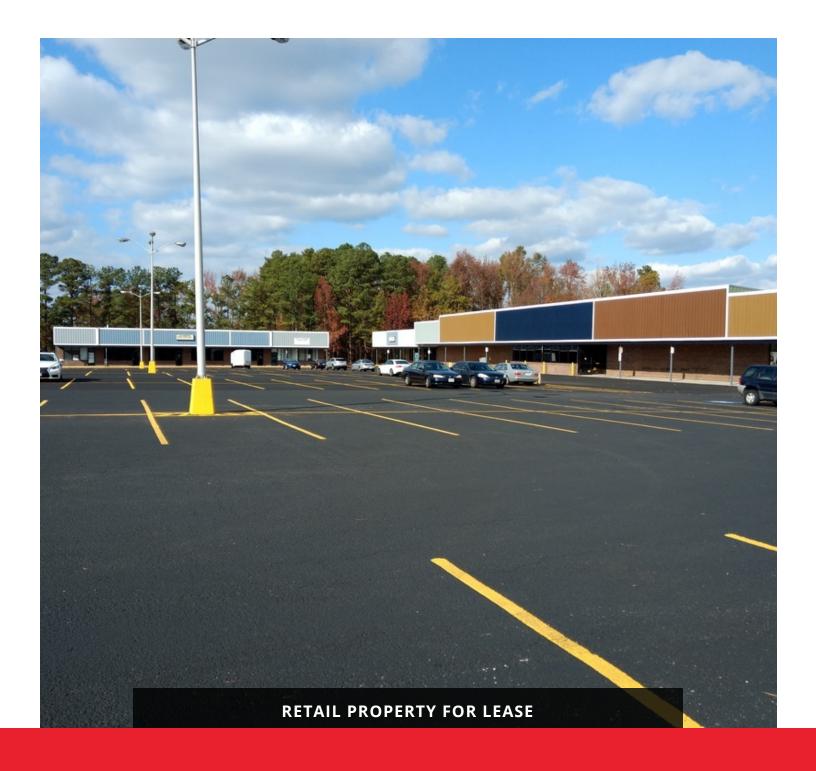

# SOUTH CRATER ROAD PLAZA

2733 S. CRATER ROAD, PETERSBURG, VA 23805

#### **PROPERTY OVERVIEW**

#### **PROPERTY OVERVIEW**

This center is located on South Crater Road in Petersburg, convenient to the Wagner Road and Rives Road interchanges for I-95. Direct cross access to adjacent Walmart Super Center and across the street from Southside Regional Hospital's new hospital.