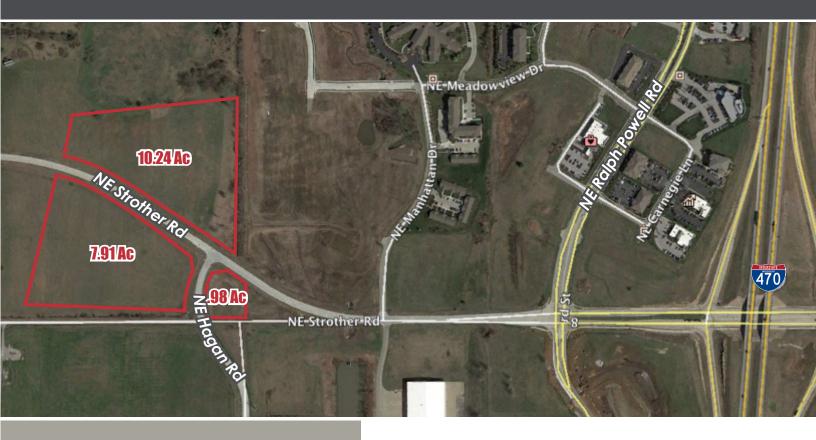

## HIGHLIGHTS

- 3 Parcels Available Totaling 19.13 Acres;Will Sell Separately
- 10.24 Acres: 7.91 Acres & .98 Acres
- Growing Part of Lee's Summit
- Adjacent to Lee's Summit Municipal Airport and Various New Developments in Immediate Area
- 7 Zoned AG. Master Planned Industria
- Located at the new Strother Rd Interchange; Visible from 470

### **FOR SALE**

Tract 1 (0.98 Acres) \$214,000

Tract 2 (7.91 Acres) \$1,380,000

Tract 3 (10.24 Acres) \$1,785,000