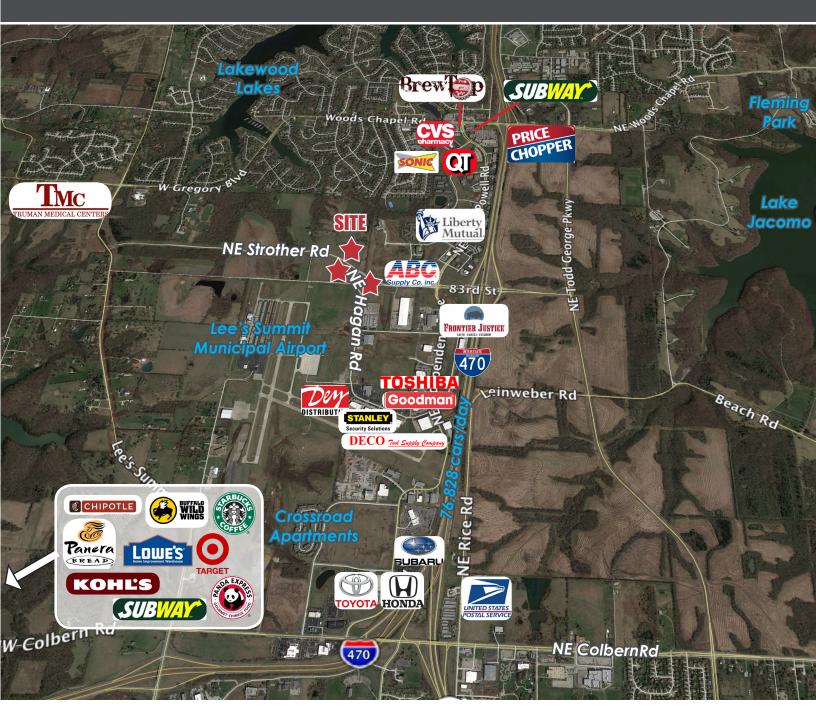

## HIGHLIGHTS

- 3 Parcels Available Totaling 19.13 Acres;Will Sell Separately
- 10.24 Acres: 7.91 Acres & .98 Acres
- Growing Part of Lee's Summit
- Adjacent to Lee's Summit Municipal Airport and Various New Developments in Immediate Area
- 7 Zoned AG. Master Planned Industria
- Located at the new Strother Rd Interchange; Visible from 470

### **TRAFFIC COUNTS**

I-470 76,828 vehicles/day

**RC Jensen, CCIM** 

Office: 913-945-3726 Mobile: 913-271-2842

Email: rc@reececommercial.com

John Sweeney, CCIM

Office: 913-945-3718 Mobile: 913-461-6326

Email: john@reececommercial.com