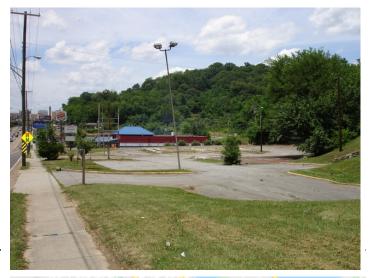

## **Great Retail Corner Lot on Chapman Hwy**

## **Overview/Comments**

Great Retail property with high traffic count near downtown. Property has access to Chapman Hwy and E Martin Mill Pike.

Dunkin' Donuts, Shoney's, McDonald's, Wendy's and Arby's are in the immediate vicinity.