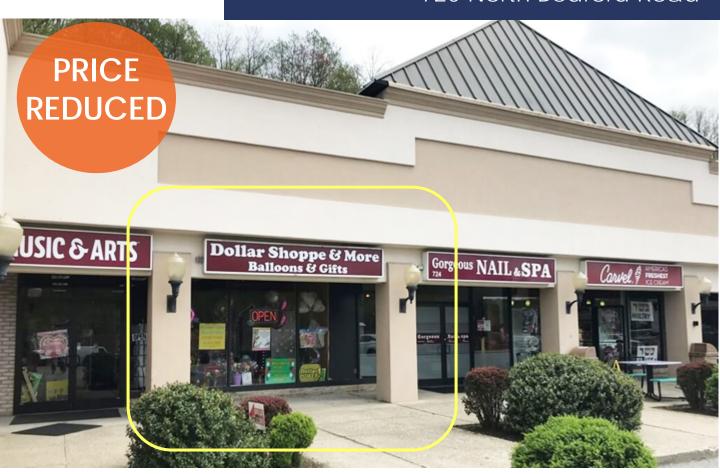

## SPACE AVAILABE ON BUSY NORTH BEDFORD RD

- 2,400 SF 3,600 SF
- NOW: \$26 PSF +9 PSF Taxes & CAM
- Former Dollar Store | Dry Use
- Near Saw Mill River Parkway
- Great Visibility Entrance by Light With 2 Means of Egress
- Private Parking Lot w/ 120 Spaces
- Join Bedford Bagel & Bakery,
  Salsa Fresca, Sette e Venti,
  Anytime Fitness & Sammy's Kosher
- High-End Demographics