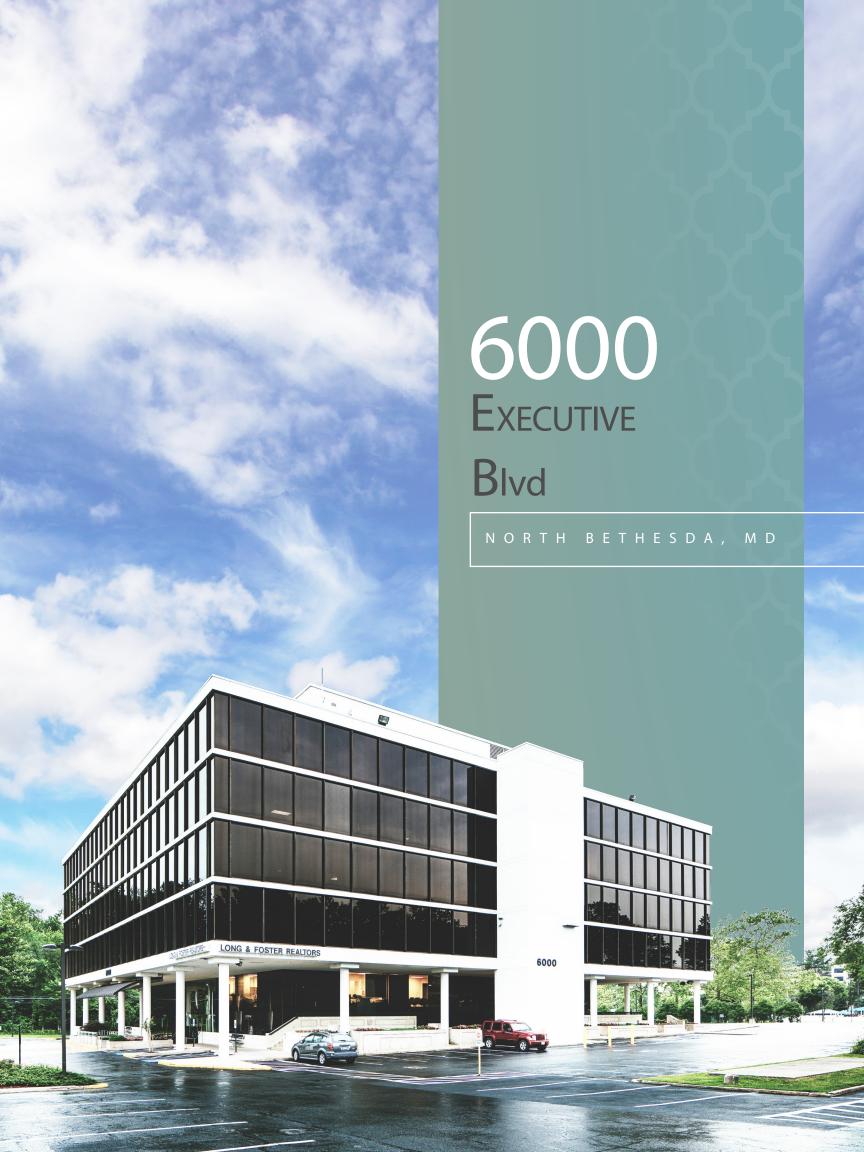

## 6000 EXECUTIVE Blvd

### For Lease

OFFICE / MEDICAL SPACE | NEAR PIKE & ROSE 14,779 SF Available

#### **Building Features**

- Strategically located with prominent visibility at the corner of Executive Boulevard and Old Georgetown Road
- Easy access to MD 355, I-270 and I-495
- Abundant parking with a ratio of 3.5/1,000 SF
- Owner occupied and managed
- On-site executive market
- Within walking distance of:
  - » White Flint Metro Station (red line)
  - » Bethesda North Marriott Hotel & Conference Center
  - » Pike & Rose a high-density mixed-use redevelopment. Phase I included 190,000 SF of retail, 80,000 SF of office and 492 high-end residential units. The redevelopment will ultimately encompass 450,000 SF of retail, 1.1 million SF of office, 1,500 residential units and a 300- roo