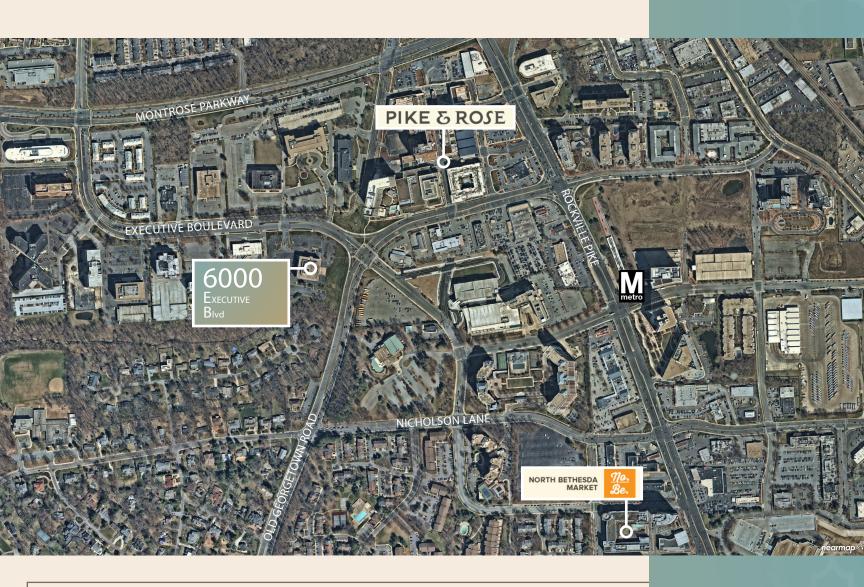

#### **Building Features**

- Strategically located with prominent visibility at the corner of Executive Boulevard and Old Georgetown Road
- Easy access to MD 355, I-270 and I-495
- Abundant parking with a ratio of 3.5/1,000 SF
- Owner occupied and managed
- On-site executive market
- Within walking distance of:
  - » White Flint Metro Station (red line)
  - » Bethesda North Marriott Hotel & Conference Center
  - » Pike & Rose a high-density mixed-use redevelopment. Phase I included 190,000 SF of retail, 80,000 SF of office and 492 high-end residential units. The redevelopment will ultimately encompass 450,000 SF of retail, 1.1 million SF of office, 1,500 residential units and a 300- room boutique hotel.

#### PIKE & ROSE