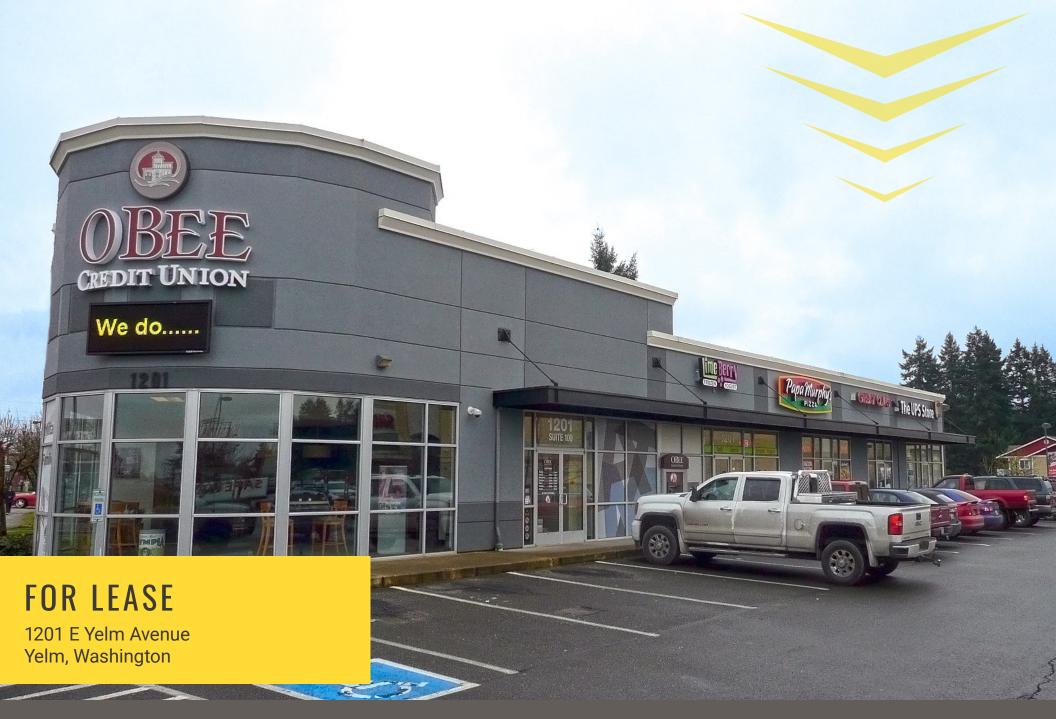

YELM PLAZA

## 1201 E YELM AVENUE:

- Available: 1,300 SF
- Former LimeBerry Frozen Yogurt
- Anchored by High Grossing Safeway
- Join: O'Bee Credit Union, Papa Murphy's, Great Clips, & UPS Store
- Very Busy Center

|              | Population | Average HH Income | Daytime Population |
|--------------|------------|-------------------|--------------------|
| Regis - 2018 |            |                   |                    |
| Mile 1       | 3,589      | \$69,601          | 2,610              |
| Mile 3       | 17,776     | \$68,527          | 4,512              |
| Mile 5       | 23,612     | \$71,785          | 5,533              |

Located in the Heart of Yelm Retail Core

Located on SR 507 Excellent Visibility!

19,000 ADT E Yelm Ave (SR 507)

Flexible Rent Rate Call for Details!