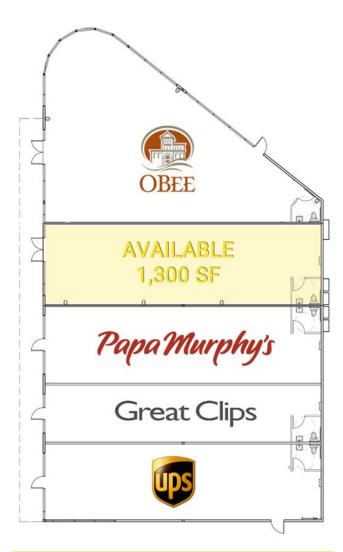

## 1201 E YELM AVENUE:

- Available: 1,300 SF
- Former LimeBerry Frozen Yogurt
- Anchored by High Grossing Safeway
- Join: O'Bee Credit Union, Papa Murphy's, Great Clips, & UPS Store
- Very Busy Center

|              | Population | Average HH Income | Daytime Population |
|--------------|------------|-------------------|--------------------|
| Regis - 2018 |            |                   |                    |
| Mile 1       | 3,589      | \$69,601          | 2,610              |
| Mile 3       | 17,776     | \$68,527          | 4,512              |
| Mile 5       | 23,612     | \$71,785          | 5,533              |