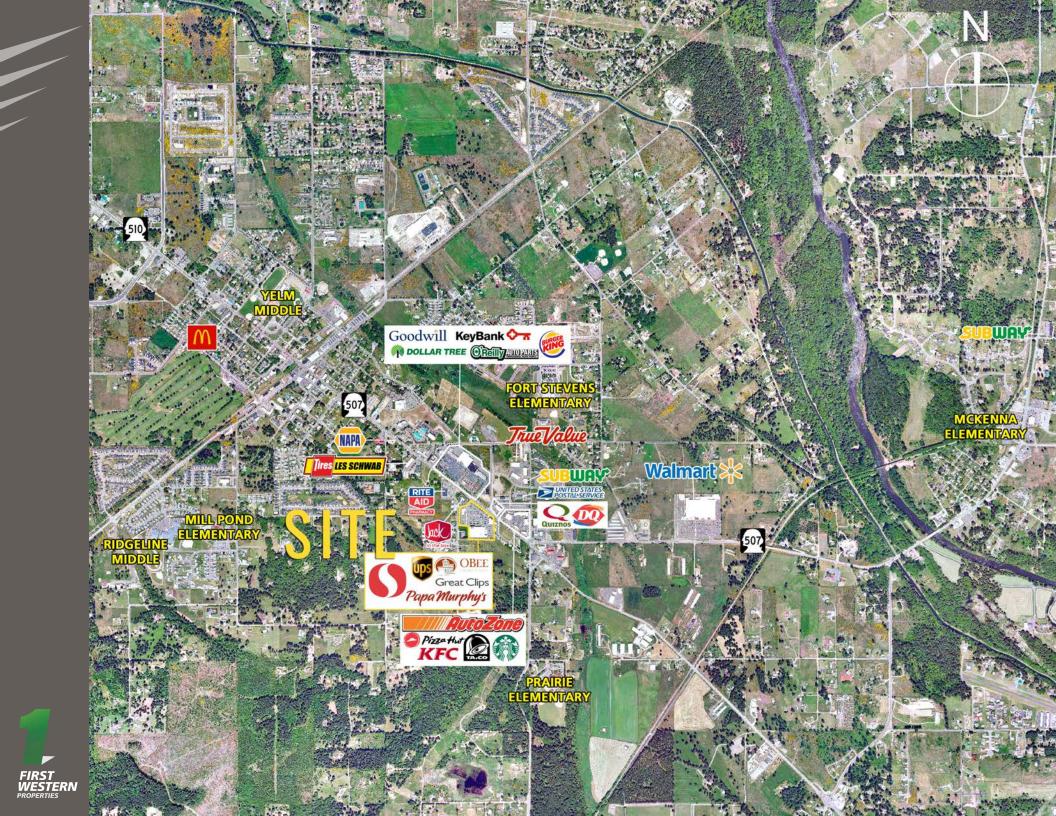

## 1201 E YELM AVENUE:

- Available: 1,300 SF
- Former LimeBerry Frozen Yogurt
- Anchored by High Grossing Safeway
- Join: O'Bee Credit Union, Papa Murphy's, Great Clips, & UPS Store
- Very Busy Center

|              | Population | Average HH Income | Daytime Population |
|--------------|------------|-------------------|--------------------|
| Regis - 2018 |            |                   |                    |
| Mile 1       | 3,589      | \$69,601          | 2,610              |
| Mile 3       | 17,776     | \$68,527          | 4,512              |
| Mile 5       | 23,612     | \$71,785          | 5,533              |

Located in the Heart of Yelm Retail Core

Located on SR 507 Excellent Visibility!

19,000 ADT E Yelm Ave (SR 507)

Flexible Rent Rate Call for Details!