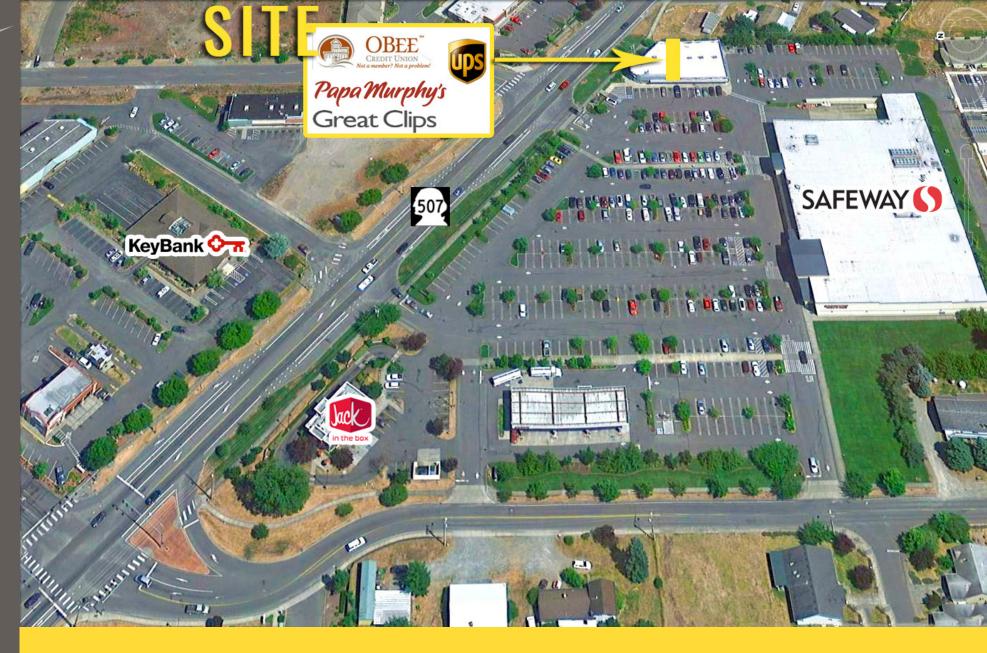

## 1201 E YELM AVENUE:

- Available: 1,300 SF
- Former LimeBerry Frozen Yogurt
- Anchored by High Grossing Safeway
- Join: O'Bee Credit Union, Papa Murphy's, Great Clips, & UPS Store
- Very Busy Center

|              | Population | Average HH Income | Daytime Population |
|--------------|------------|-------------------|--------------------|
| Regis - 2018 |            |                   |                    |
| Mile 1       | 3,589      | \$69,601          | 2,610              |
| Mile 3       | 17,776     | \$68,527          | 4,512              |
| Mile 5       | 23,612     | \$71,785          | 5,533              |

Located in the Heart of Yelm Retail Core

Located on SR 507 Excellent Visibility!

19,000 ADT E Yelm Ave (SR 507)

Flexible Rent Rate Call for Details!